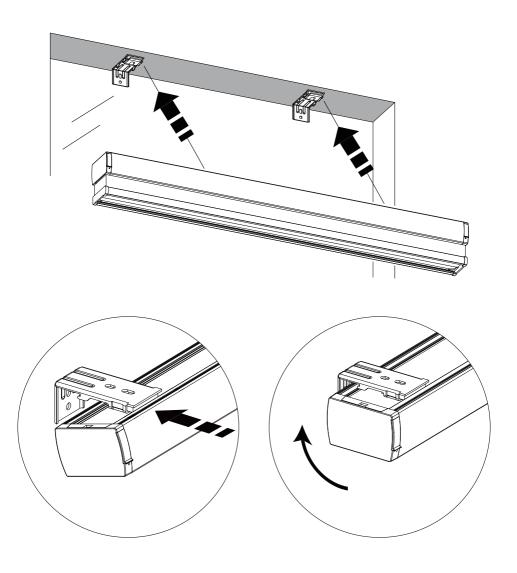

#### Required Tools for Installation:

**Outside Mount** 

Step a-1

### Step a-3