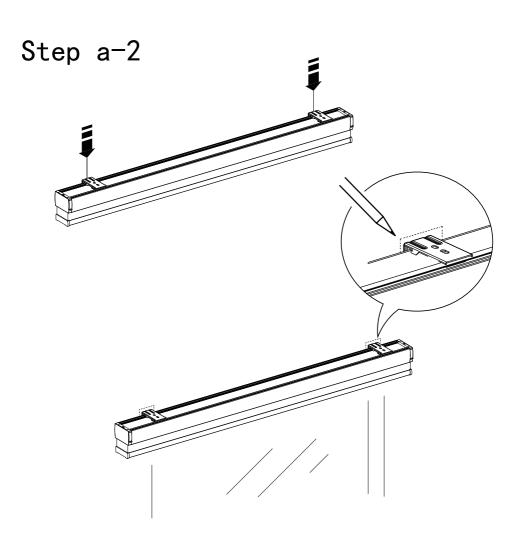

#### **Quick Installation Guide**

Nowa Shade Day/Night Shade Levitate Shade

#### **TABLE OF CONTENTS**

| 1. Preparation                      | 1   |
|-------------------------------------|-----|
| 2. Outside Mount                    | 2   |
| 3. Inside Mount                     | 7   |
| 4. How to Charge the Shade          | .11 |
| 5. How to Install the Remote Holder | .14 |



Nowa Shade Day/Night Shade Levitate Shade



The following operations are taken the shade with Nowa Shade as example.

#### Required Tools for Installation:







**Outside Mount** 

Step a-1









### Step a-3



# Step a-4









# Step b-2



# Step b-3



### Step b-4



#### **How to Charge the Shade**

Option 1: USB-C Charging Cable



Option 2: Solar Panel





#### How to Install the Remote Holder





T +1 877 762 7861 www.smartwingshome.com support@smartwingshome.com