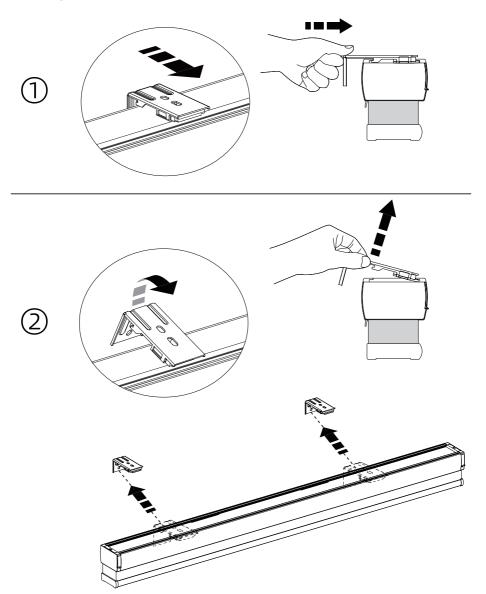

#### **Quick Installation Guide**

Nowa Shade Day/Night Shade Levitate Shade

#### **TABLE OF CONTENTS**

| 1. Preparation                      | 1   |
|-------------------------------------|-----|
| 2. Outside Mount                    | 2   |
| 3. Inside Mount                     | 7   |
| 4. How to Charge the Shade          | .11 |
| 5. How to Install the Remote Holder | .14 |



Nowa Shade Day/Night Shade Levitate Shade



The following operations are taken the shade with Nowa Shade as example.

#### Required Tools for Installation:







**Outside Mount** 

Step a-1









### Step a-3



# Step a-4









# Step b-2



# Step b-3



### Step b-4



#### **How to Charge the Shade**

Option 1: USB-C Charging Cable



Option 2: Solar Panel





#### How to Install the Remote Holder





T +1 877 762 7861 www.smartwingshome.com support@smartwingshome.com