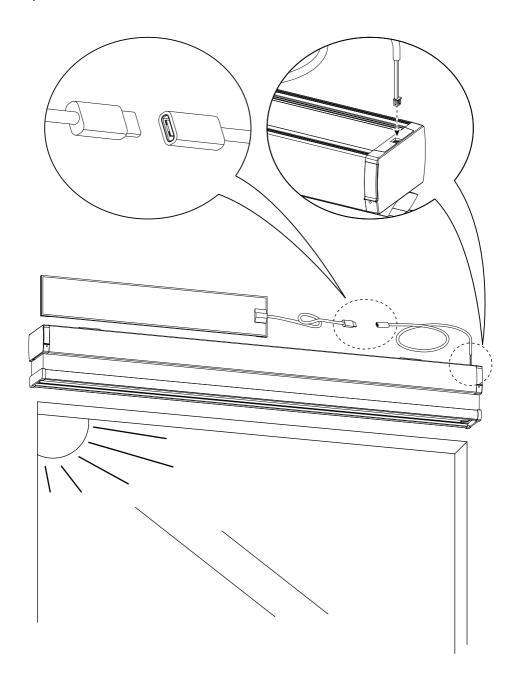

#### **How to Charge the Shade**

Option 1: USB-C Charging Cable

Option 2: Solar Panel