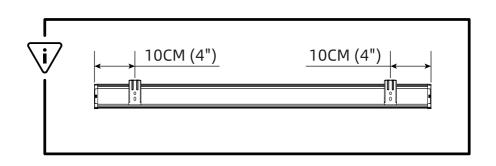

#### **Quick Installation Guide**

Nowa Shade Day/Night Shade Levitate Shade

#### **TABLE OF CONTENTS**

| 1. Preparation                      | 1   |
|-------------------------------------|-----|
| 2. Outside Mount                    | 2   |
| 3. Inside Mount                     | 7   |
| 4. How to Charge the Shade          | .11 |
| 5. How to Install the Remote Holder | .14 |



Nowa Shade Day/Night Shade Levitate Shade



The following operations are taken the shade with Nowa Shade as example.

#### Required Tools for Installation:







**Outside Mount** 

Step a-1









### Step a-3



# Step a-4









# Step b-2



# Step b-3



### Step b-4



#### **How to Charge the Shade**

Option 1: USB-C Charging Cable



Option 2: Solar Panel





#### How to Install the Remote Holder





T +1 877 762 7861 www.smartwingshome.com support@smartwingshome.com