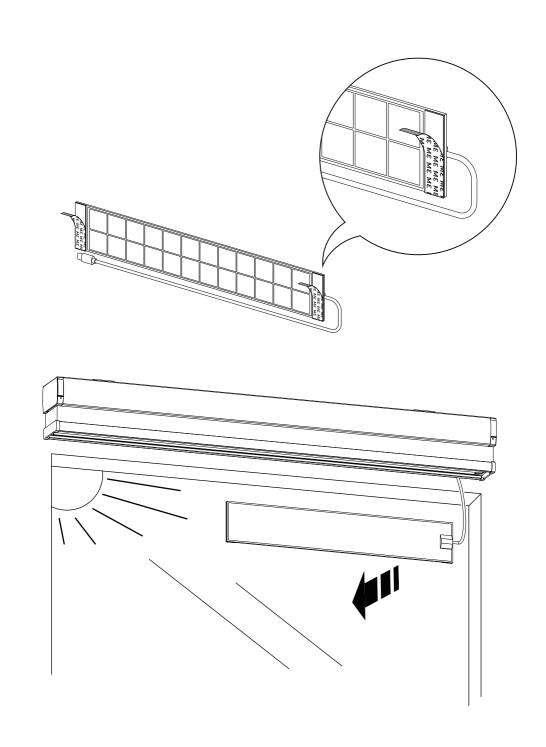

#### **How to Charge the Shade**

Option 1: USB-C Charging Cable

Option 2: Solar Panel