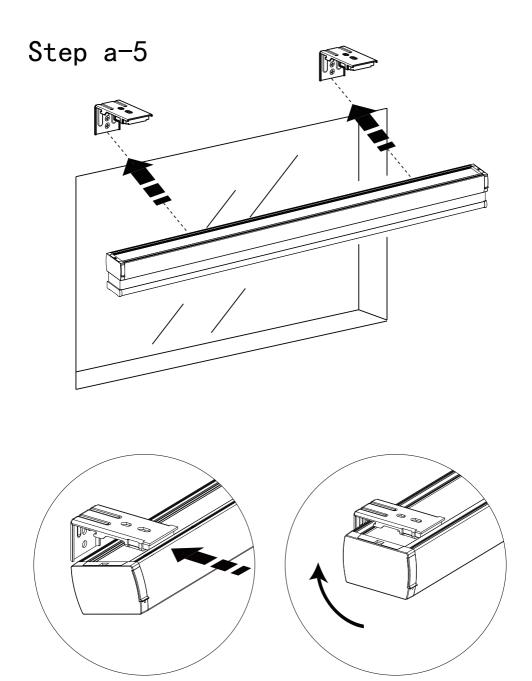

#### **Quick Installation Guide**

Nowa Shade Day/Night Shade Levitate Shade

#### **TABLE OF CONTENTS**

| 1. Preparation                      | 1   |
|-------------------------------------|-----|
| 2. Outside Mount                    | 2   |
| 3. Inside Mount                     | 7   |
| 4. How to Charge the Shade          | .11 |
| 5. How to Install the Remote Holder | .14 |



Nowa Shade Day/Night Shade Levitate Shade



The following operations are taken the shade with Nowa Shade as example.

#### Required Tools for Installation:







**Outside Mount** 

Step a-1









### Step a-3



# Step a-4









# Step b-2



# Step b-3



### Step b-4



#### **How to Charge the Shade**

Option 1: USB-C Charging Cable



Option 2: Solar Panel





#### How to Install the Remote Holder





T +1 877 762 7861 www.smartwingshome.com support@smartwingshome.com