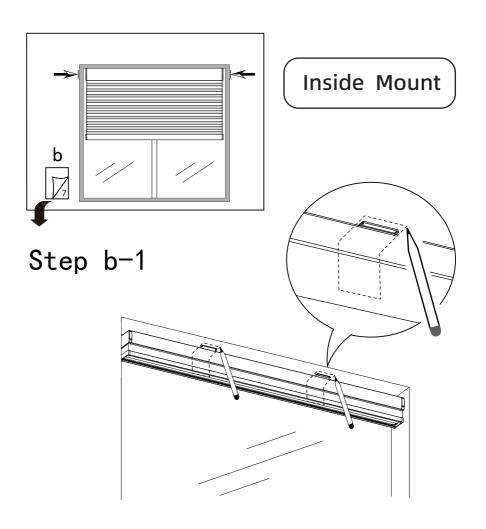

#### **Quick Installation Guide**

Nowa Shade Day/Night Shade Levitate Shade

#### **TABLE OF CONTENTS**

| 1. Preparation                      | 1   |
|-------------------------------------|-----|
| 2. Outside Mount                    | 2   |
| 3. Inside Mount                     | 7   |
| 4. How to Charge the Shade          | .11 |
| 5. How to Install the Remote Holder | .14 |



Nowa Shade Day/Night Shade Levitate Shade



The following operations are taken the shade with Nowa Shade as example.

#### Required Tools for Installation:







**Outside Mount** 

Step a-1









### Step a-3



# Step a-4









# Step b-2



# Step b-3



### Step b-4



#### **How to Charge the Shade**

Option 1: USB-C Charging Cable



Option 2: Solar Panel





#### How to Install the Remote Holder





T +1 877 762 7861 www.smartwingshome.com support@smartwingshome.com