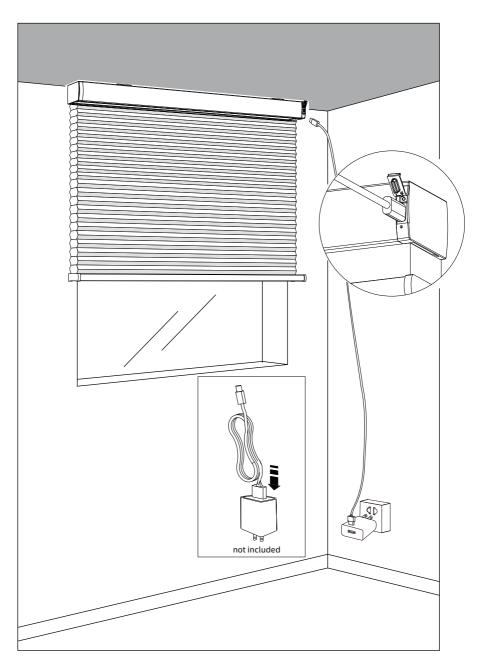

#### **How to Charge the Shade**

Option 1: USB-C Charging Cable

Option 2: Solar Panel