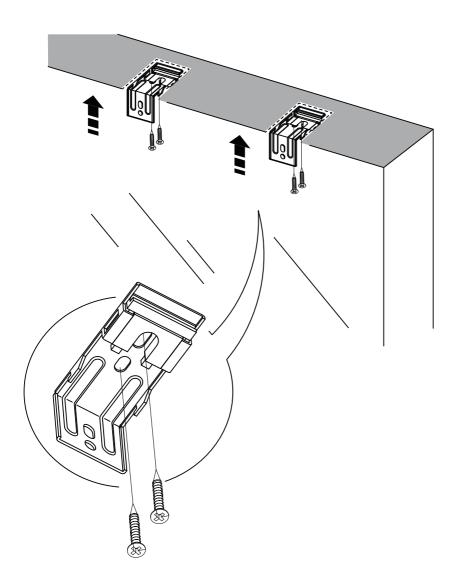

#### **Quick Installation Guide**

Nowa Shade Day/Night Shade Levitate Shade

#### **TABLE OF CONTENTS**

| 1. Preparation                      | 1   |
|-------------------------------------|-----|
| 2. Outside Mount                    | 2   |
| 3. Inside Mount                     | 7   |
| 4. How to Charge the Shade          | .11 |
| 5. How to Install the Remote Holder | .14 |



Nowa Shade Day/Night Shade Levitate Shade



The following operations are taken the shade with Nowa Shade as example.

#### Required Tools for Installation:







**Outside Mount** 

Step a-1









### Step a-3



# Step a-4









# Step b-2



# Step b-3



### Step b-4



#### **How to Charge the Shade**

Option 1: USB-C Charging Cable



Option 2: Solar Panel





#### How to Install the Remote Holder





T +1 877 762 7861 www.smartwingshome.com support@smartwingshome.com