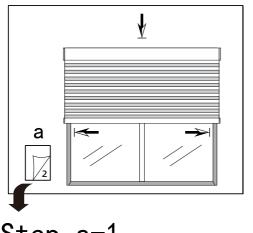

#### **Quick Installation Guide**

Nowa Shade Day/Night Shade Levitate Shade

#### **TABLE OF CONTENTS**

| 1. Preparation                      | 1   |
|-------------------------------------|-----|
| 2. Outside Mount                    | 2   |
| 3. Inside Mount                     | 7   |
| 4. How to Charge the Shade          | .11 |
| 5. How to Install the Remote Holder | .14 |



Nowa Shade Day/Night Shade Levitate Shade



The following operations are taken the shade with Nowa Shade as example.

#### Required Tools for Installation:







**Outside Mount** 

Step a-1









### Step a-3



# Step a-4









# Step b-2



# Step b-3



### Step b-4



#### **How to Charge the Shade**

Option 1: USB-C Charging Cable



Option 2: Solar Panel





#### How to Install the Remote Holder





T +1 877 762 7861 www.smartwingshome.com support@smartwingshome.com