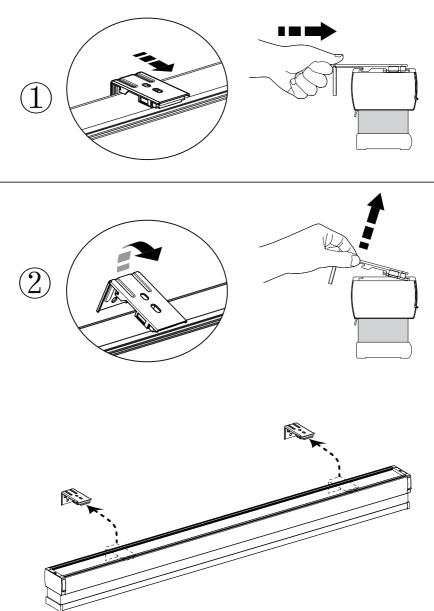

#### Required Tools for Installation:

**Outside Mount** 

Step a-1

### Step a-3