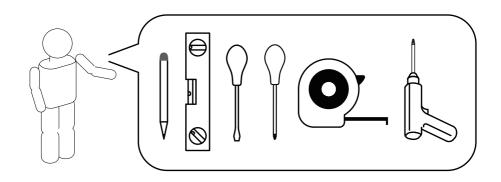

#### **Quick Installation Guide**

Nowa Shade Day/Night Shade Levitate Shade

#### **TABLE OF CONTENTS**

| 1. Preparation                      | 1   |
|-------------------------------------|-----|
| 2. Outside Mount                    | 2   |
| 3. Inside Mount                     | 7   |
| 4. How to Charge the Shade          | .11 |
| 5. How to Install the Remote Holder | .14 |



Nowa Shade Day/Night Shade Levitate Shade



The following operations are taken the shade with Nowa Shade as example.

#### Required Tools for Installation:







**Outside Mount** 

Step a-1









### Step a-3



# Step a-4









# Step b-2



# Step b-3



### Step b-4



#### **How to Charge the Shade**

Option 1: USB-C Charging Cable



Option 2: Solar Panel





#### How to Install the Remote Holder





T +1 877 762 7861 www.smartwingshome.com support@smartwingshome.com