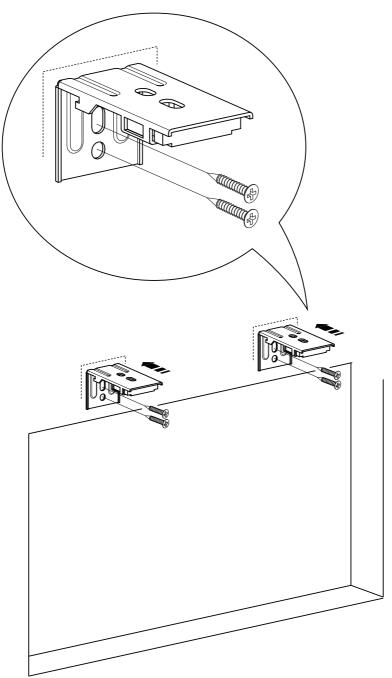

#### **Quick Installation Guide**

Nowa Shade Day/Night Shade Levitate Shade

#### **TABLE OF CONTENTS**

| 1. Preparation                      | 1   |
|-------------------------------------|-----|
| 2. Outside Mount                    | 2   |
| 3. Inside Mount                     | 7   |
| 4. How to Charge the Shade          | .11 |
| 5. How to Install the Remote Holder | .14 |



Nowa Shade Day/Night Shade Levitate Shade



The following operations are taken the shade with Nowa Shade as example.

#### Required Tools for Installation:







**Outside Mount** 

Step a-1









### Step a-3



# Step a-4









# Step b-2



# Step b-3



### Step b-4



#### **How to Charge the Shade**

Option 1: USB-C Charging Cable



Option 2: Solar Panel





#### How to Install the Remote Holder





T +1 877 762 7861 www.smartwingshome.com support@smartwingshome.com