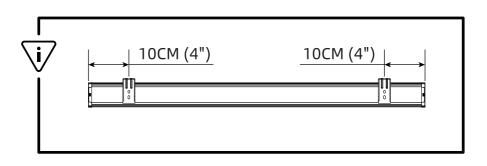

#### **Quick Installation Guide**

Nowa Shade Day/Night Shade Levitate Shade

#### **TABLE OF CONTENTS**

| 1. Preparation                      | 1   |
|-------------------------------------|-----|
| 2. Outside Mount                    | 2   |
| 3. Inside Mount                     | 7   |
| 4. How to Charge the Shade          | .11 |
| 5. How to Install the Remote Holder | .14 |



Nowa Shade Day/Night Shade Levitate Shade



The following operations are taken the shade with Nowa Shade as example.

#### Required Tools for Installation:







**Outside Mount** 

Step a-1









### Step a-3



# Step a-4









# Step b-2



# Step b-3



### Step b-4



#### **How to Charge the Shade**

Option 1: USB-C Charging Cable



Option 2: Solar Panel





#### How to Install the Remote Holder





T +1 877 762 7861 www.smartwingshome.com support@smartwingshome.com