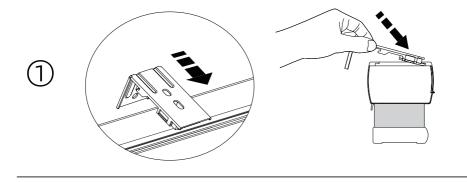

#### **Quick Installation Guide**

Nowa Shade Day/Night Shade Levitate Shade

#### **TABLE OF CONTENTS**

| 1. Preparation                      | 1   |
|-------------------------------------|-----|
| 2. Outside Mount                    | 2   |
| 3. Inside Mount                     | 7   |
| 4. How to Charge the Shade          | .11 |
| 5. How to Install the Remote Holder | .14 |



Nowa Shade Day/Night Shade Levitate Shade



The following operations are taken the shade with Nowa Shade as example.

#### Required Tools for Installation:







**Outside Mount** 

Step a-1









### Step a-3



# Step a-4









# Step b-2



# Step b-3



### Step b-4



#### **How to Charge the Shade**

Option 1: USB-C Charging Cable



Option 2: Solar Panel





#### How to Install the Remote Holder





T +1 877 762 7861 www.smartwingshome.com support@smartwingshome.com