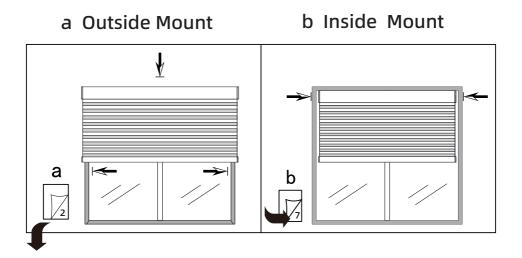

#### **Quick Installation Guide**

Nowa Shade Day/Night Shade Levitate Shade

#### **TABLE OF CONTENTS**

| 1. Preparation                      | 1   |
|-------------------------------------|-----|
| 2. Outside Mount                    | 2   |
| 3. Inside Mount                     | 7   |
| 4. How to Charge the Shade          | .11 |
| 5. How to Install the Remote Holder | .14 |



Nowa Shade Day/Night Shade Levitate Shade



The following operations are taken the shade with Nowa Shade as example.

#### Required Tools for Installation:







**Outside Mount** 

Step a-1









### Step a-3



# Step a-4









# Step b-2



# Step b-3



### Step b-4



#### **How to Charge the Shade**

Option 1: USB-C Charging Cable



Option 2: Solar Panel





#### How to Install the Remote Holder





T +1 877 762 7861 www.smartwingshome.com support@smartwingshome.com