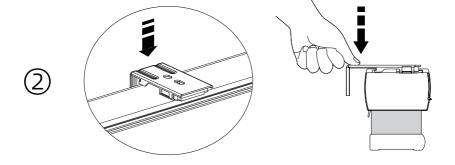

#### **Quick Installation Guide**

Nowa Shade Day/Night Shade Levitate Shade

#### **TABLE OF CONTENTS**

| 1. Preparation                      | 1   |
|-------------------------------------|-----|
| 2. Outside Mount                    | 2   |
| 3. Inside Mount                     | 7   |
| 4. How to Charge the Shade          | .11 |
| 5. How to Install the Remote Holder | .14 |



Nowa Shade Day/Night Shade Levitate Shade



The following operations are taken the shade with Nowa Shade as example.

#### Required Tools for Installation:







**Outside Mount** 

Step a-1









### Step a-3



# Step a-4









# Step b-2



# Step b-3



### Step b-4



#### **How to Charge the Shade**

Option 1: USB-C Charging Cable



Option 2: Solar Panel





#### How to Install the Remote Holder





T +1 877 762 7861 www.smartwingshome.com support@smartwingshome.com