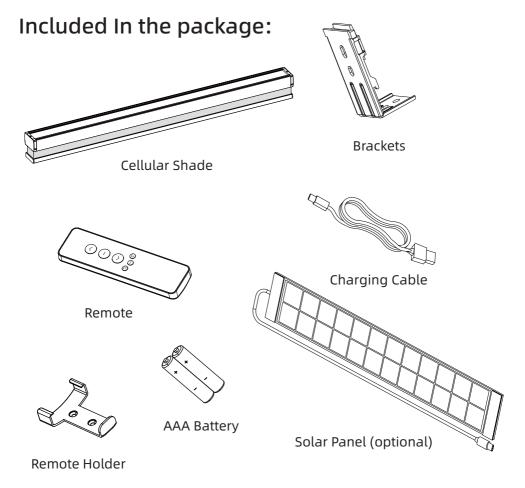

#### **How to Charge the Shade**

Option 1: USB-C Charging Cable

Option 2: Solar Panel

#### How to Install the Remote Holder

T +1 877 762 7861 www.smartwingshome.com support@smartwingshome.com