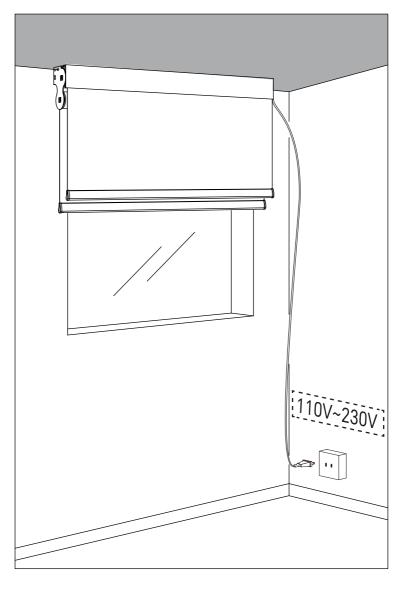

line just drawn.



Mark the screw positions on the wall for fixing installation brackets, as indicated in the picture.



Remove the Valance and screw the instalaltion brackets into the marked positions.



#### Step 5 Install the shade

After setting the idler to position 0, insert the motor side into the corresponding side of the installation bracket. Then, adjust the idler to position 3 before inserting it into the insatllation bracket.



#### Step 6 Install the Valance



# Shade Charging =

# **Battery Powered Shades**

Option 1 USB-C Charging Cable



# Shade Charging \_\_\_\_\_



# Shade Charging =

# Hardwired Shade Option 1 Hardwired Shade



<sup>\*</sup> Attention: Please confirm 12V or 110V wiring.

# Shade Charging \_\_\_\_\_

# Option 2 Hardwired Shade

#### AC 110V-230V



**DC 12V** 



# Remote Holder Installation





T +1 877 762 7861 www.smartwingshome.com support@smartwingshome.com