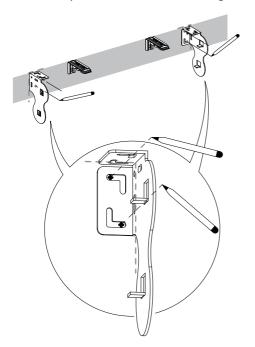

#### Step 3 Install extension bracket

Detach the brackets from the Valance. Then install the brackets on the wall at the pre-marked locations and secure them in place with screws.

#### Step 4 Install the Installation brackets

Install the Valance and draw a vertical line on both side according to the picture. Detach the valance and place the installation bracket vertically on the line just drawn.