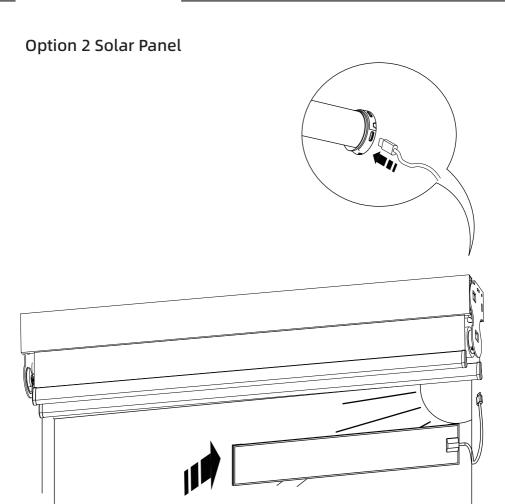

#### Step 4 Install the Installation brackets

Install the Valance and draw a vertical line on both side according to the picture. Detach the valance and place the installation bracket vertically on the line just drawn.



Mark the screw positions on the wall for fixing installation brackets, as indicated in the picture.



Remove the Valance and screw the instalaltion brackets into the marked positions.



#### Step 5 Install the shade

After setting the idler to position 0, insert the motor side into the corresponding side of the installation bracket. Then, adjust the idler to position 3 before inserting it into the insatllation bracket.



#### Step 6 Install the Valance



# Shade Charging =

# **Battery Powered Shades**

Option 1 USB-C Charging Cable



# Shade Charging \_\_\_\_\_



# Shade Charging =

# Hardwired Shade Option 1 Hardwired Shade



<sup>\*</sup> Attention: Please confirm 12V or 110V wiring.

# Shade Charging \_\_\_\_\_

# Option 2 Hardwired Shade

#### AC 110V-230V



**DC 12V** 



# Remote Holder Installation





T +1 877 762 7861 www.smartwingshome.com support@smartwingshome.com