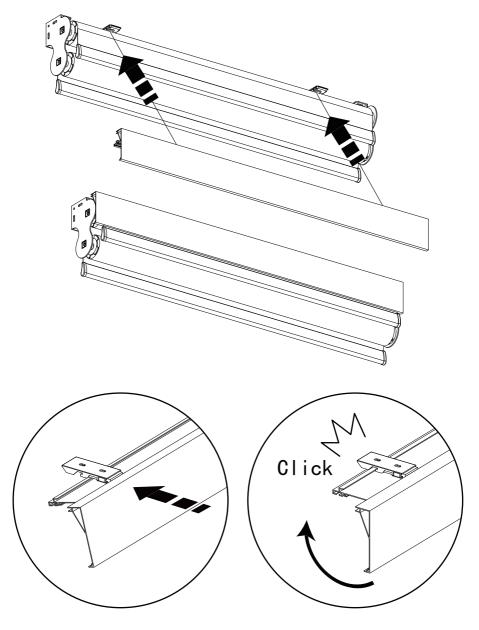

#### Step 3 Install the Installation brackets

Install the Valance and draw a horizontal line on both side according to the picture .Place the Installation bracket vertically on the line just drawn.

Note: Ensure that the instalaltion bracket is snug against the Valance.

# Shade Installation \_\_\_\_\_

Mark the screw positions on the ceiling for fixing installation brackets, as indicated in the picture.

Remove the Valance and screw the instalaltion brackets into the marked positions.