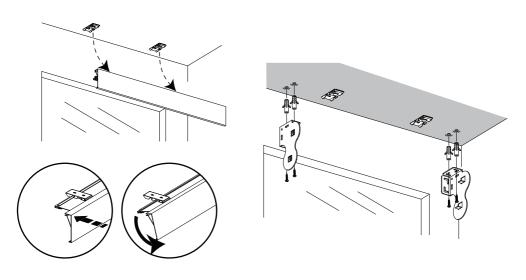

#### Step 1 Mark position

After installing the brackets at the correct position on the shade, determine the position for the brackets on the ceiling and the shade, then mark it on them.

The optimal position for braskets is that the center of the them is located 15cm(6") away from each side edge.

The optimal position for the bent part of the valance to the wall where the shade is installed is 10cm(4").

#### Step 2 Install the Valance brackets

Detach the Valance brackets from the Valance. Then install the brackets on the ceiling at the pre-marked locations and secure them in place with screws.

#### Step 3 Install the Installation brackets

Install the Valance and draw a horizontal line on both side according to the picture .Place the Installation bracket vertically on the line just drawn.

Note: Ensure that the instalaltion bracket is snug against the Valance.