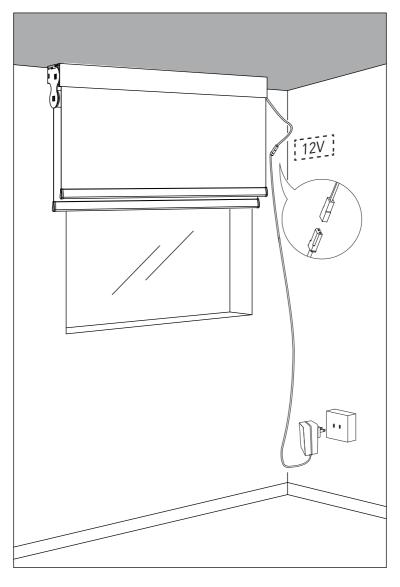

.



Mark the screw positions on the wall for fixing installation brackets, as indicated in the picture.



Remove the Valance and screw the instalaltion brackets into the marked positions.



#### Step 5 Install the shade

After setting the idler to position 0, insert the motor side into the corresponding side of the installation bracket. Then, adjust the idler to position 3 before inserting it into the insatllation bracket.



#### Step 6 Install the Valance



# Shade Charging =

# **Battery Powered Shades**

Option 1 USB-C Charging Cable



# Shade Charging \_\_\_\_\_



# Shade Charging =

# Hardwired Shade Option 1 Hardwired Shade



<sup>\*</sup> Attention: Please confirm 12V or 110V wiring.

# Shade Charging \_\_\_\_\_

# Option 2 Hardwired Shade

#### AC 110V-230V



**DC 12V** 



# Remote Holder Installation





T +1 877 762 7861 www.smartwingshome.com support@smartwingshome.com