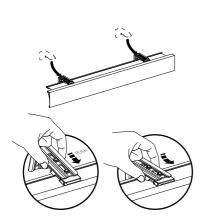

# Included In the package:

Detailed instructions for installation are vary. If you prefer an ceiling mount, proceed to Page 2. For an wall mount, go to Page 9.Before installing the shade, it is necessary to install the brackets to the shade and position them correctly to determine where the brackets should be mounted.

#### Step 1 Mark position

After installing the brackets at the correct position on the shade, determine the position for the brackets on the ceiling and the shade, then mark it on them.

The optimal position for braskets is that the center of the them is located 15cm(6") away from each side edge.