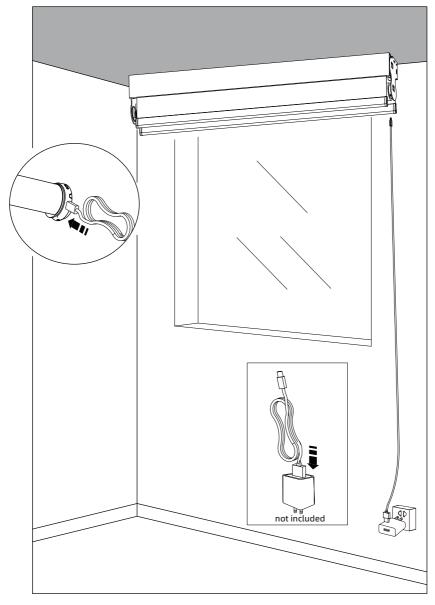

# **Battery Powered Shades**

Option 1 USB-C Charging Cable

# Shade Charging \_\_\_\_\_