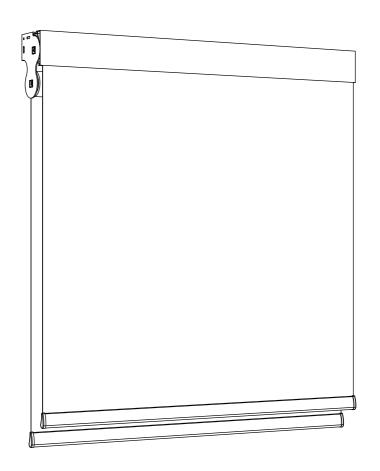

Quick Installation Guide
INS-C017-A



# Ceiling Mount Wall Mount

# **TABLE OF CONTENTS**

| 1.                | Preparation                | 1   |
|-------------------|----------------------------|-----|
| 2.                | Shade Installation         | 2   |
|                   | 2.1 Ceiling Mount          | 2   |
|                   | 2.2 Wall Mount             | 9   |
| 3. Shade Charging |                            | .15 |
| 4.                | Remote Holder Installation | 20  |

# Required Tools for Installation:



# Included In the package:



Detailed instructions for installation are vary. If you prefer an ceiling mount, proceed to Page 2. For an wall mount, go to Page 9.Before installing the shade, it is necessary to install the brackets to the shade and position them correctly to determine where the brackets sho