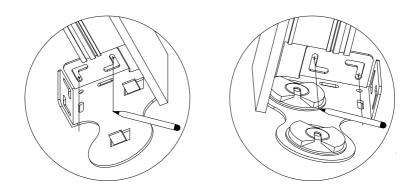

#### Step 4 Install the shade

After setting the idler to position 0, insert the motor side into the corresponding side of the installation bracket. Then, adjust the idler to position 3 before inserting it into the insatllation bracket.

#### Step 5 Install the shade

After setting the idler to position 0, insert the motor side into the corresponding side of the installation bracket. Then, adjust the idler to position 3 before inserting it into the insatllation bracket.