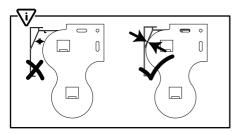

#### Step 3 Install the Installation brackets

Install the Valance and draw a horizontal line on both side according to the picture .Place the Installation bracket vertically on the line just drawn.

Note: Ensure that the instalaltion bracket is snug against the Valance.

#### Step 4 Install the Installation brackets

Install the Valance and draw a vertical line on both side according to the picture. Detach the valance and place the installation bracket vertically on the line just drawn.