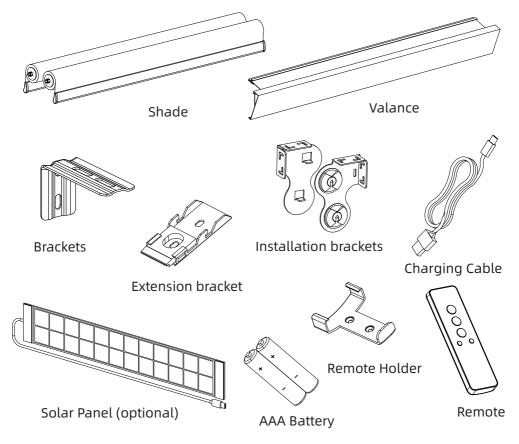

# Included In the package:

Detailed instructions for installation are vary. If you prefer an ceiling mount, proceed to Page 2. For an wall mount, go to Page 9.Before installing the shade, it is necessary to install the brackets to the shade and position them correctly to determine where the brackets should be mounted.