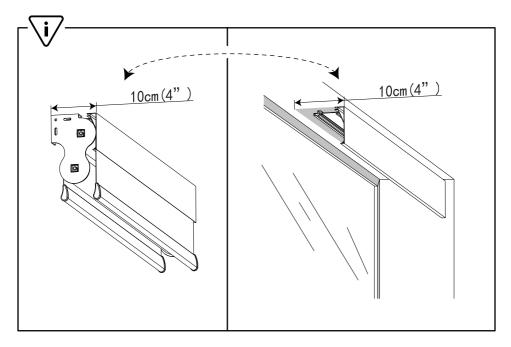

The optimal position for the bent part of the valance to the wall where the shade is installed is 10cm(4").