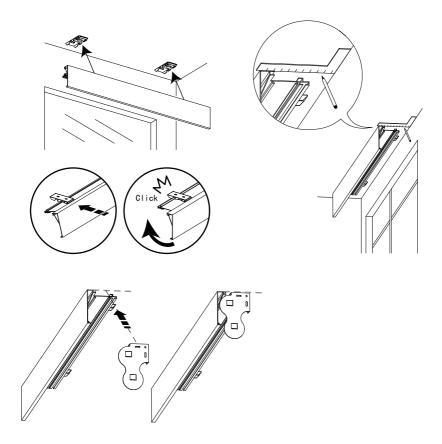

#### Step 1 Mark position

After installing the brackets at the correct position on the shade, determine the position for the brackets on the ceiling and the shade, then mark it on them.

The optimal position for braskets is that the center of the them is located 15cm(6") away from each side edge.

The optimal position for the bent part of the valance to the wall where the shade is installed is 10cm(4").

#### Step 2 Install the Valance brackets

Detach the Valance brackets from the Valance. Then install the brackets on the ceiling at the pre-marked locations and secure them in place with screws.

#### Step 3 Install the Installation brackets

Install the Valance and draw a horizontal line on both side according to the picture .Place the Installation bracket vertically on the line just drawn.

Note: Ensure that the instalaltion bracket is snug against the Valance.