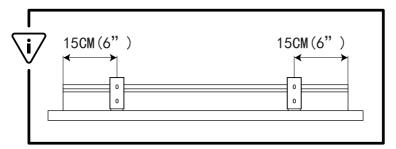

#### Step 1 Mark position

After installing the brackets at the correct position on the shade, determine the position for the brackets on the ceiling and the shade, then mark it on them.

The optimal position for braskets is that the center of the them is located 15cm(6") away from each side edge.

#### Step 2 Mark the position

After installing the brackets at the correct position on the shade, determine the position for the brackets on the wall and the shade, then mark it on them.

The optimal position for braskets is that the center of the them is located 15cm(6") away from each side edge.