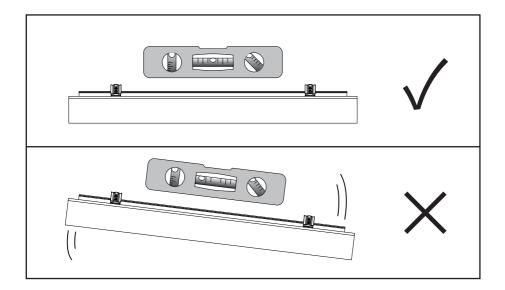

e picture.



Remove the Valance and screw the instalaltion brackets into the marked positions.



#### Step 4 Install the shade

After setting the idler to position 0, insert the motor side into the corresponding side of the installation bracket. Then, adjust the idler to position 3 before inserting it into the insatllation bracket.



Step 5 Install the Valance



#### 2.2 Wall Mount



Step 1 Fix brackets



#### Step 2 Mark the position

After installing the brackets at the correct position on the shade, determine the position for the brackets on the wall and the shade, then mark it on them.





The optimal position for braskets is that the center of the them is located 15cm(6") away from each side edge.



Please ensure the shade is placed horizontally when installing the brackets.



#### Step 3 Install extension bracket

Detach the brackets from the Valance. Then install the brackets on the wall at the pre-marked locations and secure them in place with screws.



#### Step 4 Install the Installation brackets

Install the Valance and draw a vertical line on both side according to the picture. Detach the valance and place the installation bracket vertically on the line just drawn.



Mark the screw positions on the wall for fixing installation brackets, as indicated in the picture.



Remove the Valance and screw the instalaltion brackets into the marked positions.



#### Step 5 Install the shade

After setting the idler to position 0, insert the motor side into the corresponding side of the installation bracket. Then, adjust the idler to position 3 before inserting