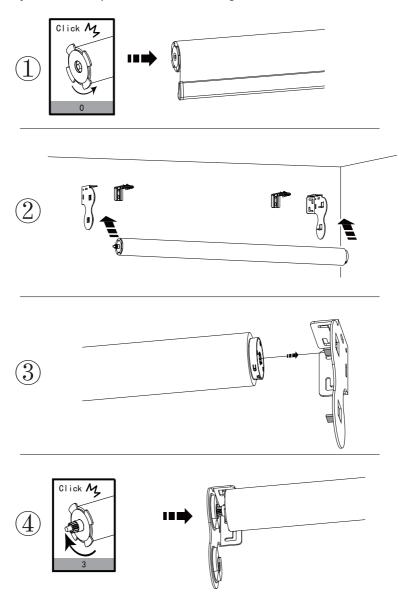

#### Step 4 Install the shade

After setting the idler to position 0, insert the motor side into the corresponding side of the installation bracket. Then, adjust the idler to position 3 before inserting it into the insatllation bracket.

#### Step 1 Mark position

After installing the brackets at the correct position on the shade, determine the position for the brackets on the ceiling and the shade, then mark it on them.

The optimal position for braskets is that the center of the them is located 15cm(6") away from each side edge.

#### Step 2 Install the Valance brackets

Detach the Valance brackets from the Valance. Then install the brackets on the ceiling at the pre-marked locations and secure them in place with screws.

#### Step 3 Install the Installation brackets

Install the Valance and draw a horizontal line on both side according to the picture .Place the Installation bracket vertically on the line just drawn.

Note: Ensure that the instalaltion bracket is snug against the Valance.