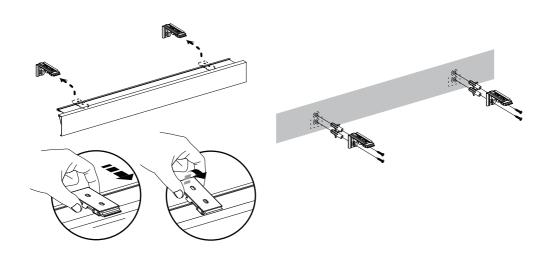

#### Step 1 Mark position

After installing the brackets at the correct position on the shade, determine the position for the brackets on the ceiling and the shade, then mark it on them.

The optimal position for braskets is that the center of the them is located 15cm(6") away from each side edge.

The optimal position for the bent part of the valance to the wall where the shade is installed is 10cm(4").

#### Step 2 Install the Valance brackets

Detach the Valance brackets from the Valance. Then install the brackets on the ceiling at the pre-marked locations and secure them in place with screws.