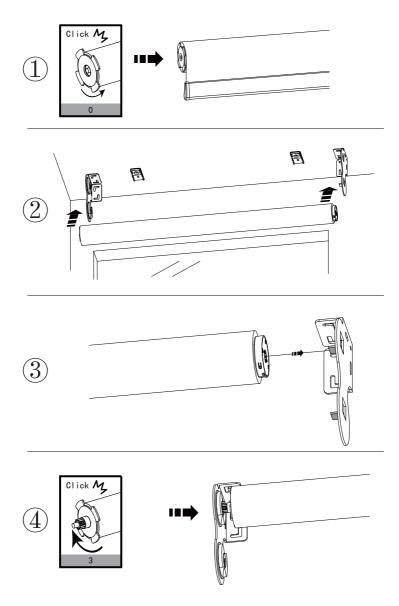

#### Step 4 Install the shade

After setting the idler to position 0, insert the motor side into the corresponding side of the installation bracket. Then, adjust the idler to position 3 before inserting it into the insatllation bracket.

Step 5 Install the Valance