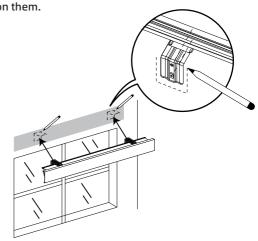

#### Step 3 Install the Installation brackets

Install the Valance and draw a horizontal line on both side according to the picture .Place the Installation bracket vertically on the line just drawn.

Note: Ensure that the instalaltion bracket is snug against the Valance.

# Shade Installation \_\_\_\_\_

Mark the screw positions on the ceiling for fixing installation brackets, as indicated in the picture.

Remove the Valance and screw the instalaltion brackets into the marked positions.