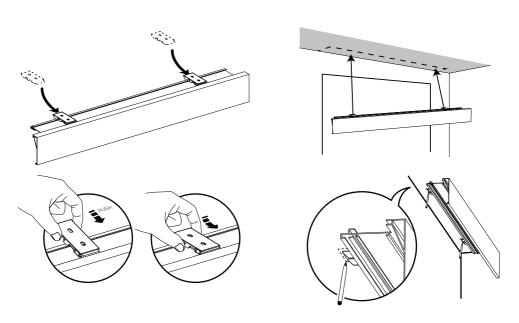

#### Step 1 Mark position

After installing the brackets at the correct position on the shade, determine the position for the brackets on the ceiling and the shade, then mark it on them.

The optimal position for braskets is that the center of the them is located 15cm(6") away from each side edge.

#### Step 2 Install the Valance brackets

Detach the Valance brackets from the Valance. Then install the brackets on the ceiling at the pre-marked locations and secure them in place with screws.

#### Step 3 Install the Installation brackets

Install the Valance and draw a horizontal line on both side according to the picture .Place the Installation bracket vertically on the line just drawn.

Note: Ensure that the instalaltion bracket is snug against the Valance.