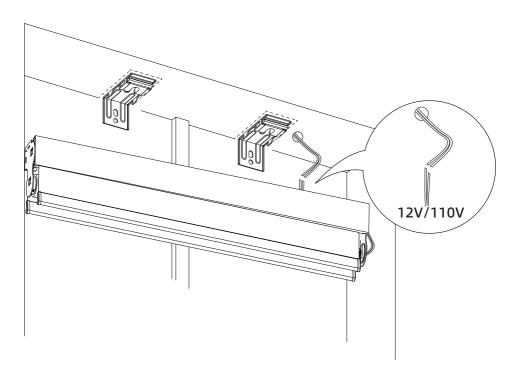

# Hardwired Shade Option 1 Hardwired Shade

<sup>\*</sup> Attention: Please confirm 12V or 110V wiring.