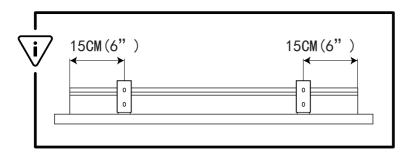

#### Step 1 Mark position

After installing the brackets at the correct position on the shade, determine the position for the brackets on the ceiling and the shade, then mark it on them.

The optimal position for braskets is that the center of the them is located 15cm(6") away from each side edge.

#### Step 2 Mark the position

After installing the brackets at the correct position on the shade, determine the position for the brackets on the wall and the shade, then mark it on them.

The optimal position for braskets is that the center of the them is located 15cm(6") away from each side edge.