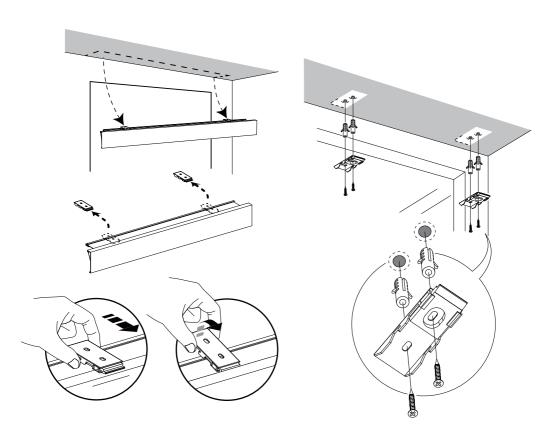

#### Step 2 Install the Valance brackets

Detach the Valance brackets from the Valance. Then install the brackets on the ceiling at the pre-marked locations and secure them in place with screws.

#### Step 3 Install the Installation brackets

Install the Valance and draw a horizontal line on both side according to the picture .Place the Installation bracket vertically on the line just drawn.

Note: Ensure that the instalaltion bracket is snug against the Valance.

# Shade Installation \_\_\_\_\_

Mark the screw positions on the ceiling for fixing installation brackets, as indicated in the picture.

Remove the Valance and screw the instalaltion brackets into the marked positions.