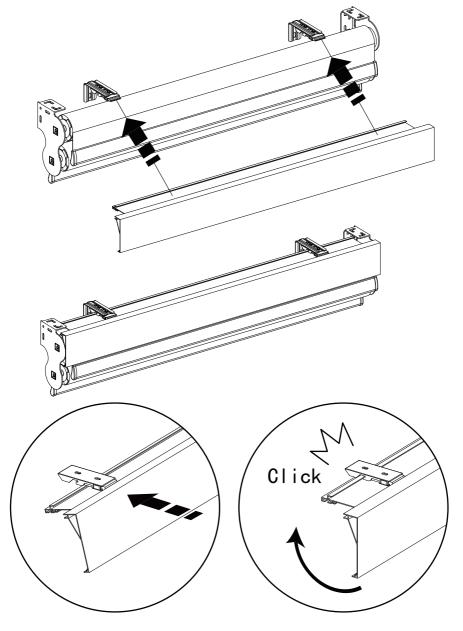

Valance. Then install the brackets on the wall at the pre-marked locations and secure them in place with screws.



#### Step 4 Install the Installation brackets

Install the Valance and draw a vertical line on both side according to the picture. Detach the valance and place the installation bracket vertically on the line just drawn.



Mark the screw positions on the wall for fixing installation brackets, as indicated in the picture.



Remove the Valance and screw the instalaltion brackets into the marked positions.



#### Step 5 Install the shade

After setting the idler to position 0, insert the motor side into the corresponding side of the installation bracket. Then, adjust the idler to position 3 before inserting it into the insatllation bracket.



#### Step 6 Install the Valance



# Shade Charging =

# **Battery Powered Shades**

Option 1 USB-C Charging Cable



# Shade Charging \_\_\_\_\_



# Shade Charging =

# Hardwired Shade Option 1 Hardwired Shade



<sup>\*</sup> Attention: Please confirm 12V or 110V wiring.

# Shade Charging \_\_\_\_\_

# Option 2 Hardwired Shade

#### AC 110V-230V



**DC 12V** 



# Remote Holder Installation





T +1 877 762 7861 www.smartwingshome.com support@smartwingshome.com