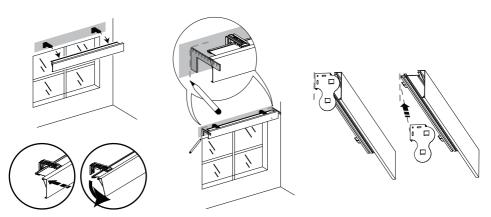

#### Step 3 Install the Installation brackets

Install the Valance and draw a horizontal line on both side according to the picture .Place the Installation bracket vertically on the line just drawn.

Note: Ensure that the instalaltion bracket is snug against the Valance.

# Shade Installation \_\_\_\_\_

Mark the screw positions on the ceiling for fixing installation brackets, as indicated in the picture.

Remove the Valance and screw the instalaltion brackets into the marked positions.

#### Step 4 Install the shade

After setting the idler to position 0, insert the motor side into the corresponding side of the installation bracket. Then, adjust the idler to position 3 before inserting it into the insatllation bracket.