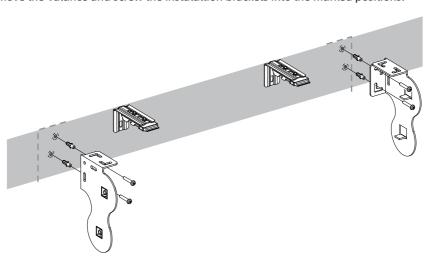

#### 2.2 Wall Mount

Step 1 Fix brackets

#### Step 2 Mark the position

After installing the brackets at the correct position on the shade, determine the position for the brackets on the wall and the shade, then mark it on them.

The optimal position for braskets is that the center of the them is located 15cm(6") away from each side edge.

Please ensure the shade is placed horizontally when installing the brackets.