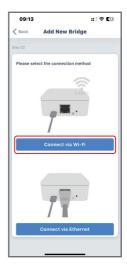

#### Step 2 Pair the Hub

The Connector Hub can be paired directly through an Ethernet cable or wirelessly through your Wifi signal using the instructions linked in the OR codes.

\* If pairing through a WiFi signal, only use 2.4G internet speed.