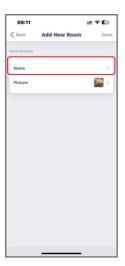

#### Step 3 Pair Shades to Hub

Once your hub has been connected, follow directions in the Connector+ app for pairing shades.