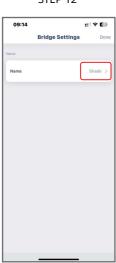

### **About this Device**

The Pro Hub allows users to link their motorized shades to their Internet connection via WiFi or Ethernet, enabling control via the Connector+ app and other smart home devices.



### Step 1 Download APP

Scan below QR Code.









# Step 2 Pair the Hub (QR Codes)



Pair through Ethernet (iOS)



Pair through WiFi (iOS)



Pair through Ethernet (Android)



Pair through WiFi (Android)

# Step 2 Pair the Hub





STEP2



STEP 3



STEP4



#### Step 2 Pair the Hub

The Connector Hub can be paired directly through an Ethernet cable or wirelessly through your Wifi signal using the instructions linked in the OR codes.

\* If pairing through a WiFi signal, only use 2.4G internet speed.

STEP 5 STEP 6 STEP 7 STEP 8









STEP 9



STEP 10



STEP 11



STEP 12



#### Step 3 Pair Shades to Hub

Once your hub has been connected, follow directions in the Connector+ app for pairing shades.





#### PRODUCT PARAMETER



# **1** Indoor Use Only

| Internet        | 2.54G WiFi (802.11 b/g/n), Ethernet |
|-----------------|-------------------------------------|
| Power           | USB Type-C,Powered by PoE           |
| Radio Frequency | 433.92MHz                           |
| Dimension       | L75*W75*H30 (mm)                    |

#### **Status Indicator**

| Color                    | Meaning              | Duration   |
|--------------------------|----------------------|------------|
| — Constant Blue          | Working Fine         | Constant   |
| Slow Flashing Red        | Network Disconnected | Continuous |
| Slow Flashing Yellow     | Network C