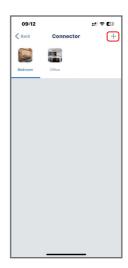

#### Step 3 Pair Shades to Hub

Once your hub has been connected, follow directions in the Connector+ app for pairing shades.