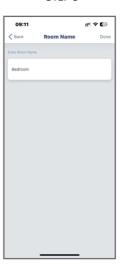

#### Step 3 Pair Shades to Hub

Once your hub has been connected, follow directions in the Connector+ app for pairing shades.