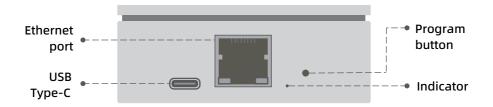

#### Step 2 Pair the Hub

The Connector Hub can be paired directly through an Ethernet cable or wirelessly through your Wifi signal using the instructions linked in the OR codes.

\* If pairing through a WiFi signal, only use 2.4G internet speed.

# **1** Indoor Use Only

| Internet        | 2.54G WiFi (802.11 b/g/n), Ethernet |
|-----------------|-------------------------------------|
| Power           | USB Type-C,Powered by PoE           |
| Radio Frequency | 433.92MHz                           |
| Dimension       | L75*W75*H30 (mm)                    |

#### **Status Indicator**

| Color                    | Meaning              | Duration   |
|--------------------------|----------------------|------------|
| — Constant Blue          | Working Fine         | Constant   |
| Slow Flashing Red        | Network Disconnected | Continuous |
| Slow Flashing Yellow     | Network Connected    | Continuous |
| ····· Quick Flashing Red | Hub Reset            | 5 Times    |
| Slow Flashing Purple     | Pairing Underway     | Continuous |
| Slow Flashing Green      | Upgrade in Progress  | Continuous |