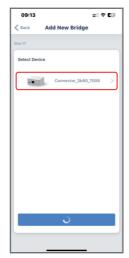

#### Step 2 Pair the Hub

The Connector Hub can be paired directly through an Ethernet cable or wirelessly through your Wifi signal using the instructions linked in the OR codes.

\* If pairing through a WiFi signal, only use 2.4G internet speed.