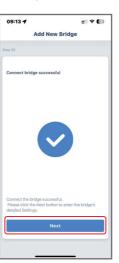

#### Step 2 Pair the Hub

The Connector Hub can be paired directly through an Ethernet cable or wirelessly through your Wifi signal using the instructions linked in the OR codes.

\* If pairing through a WiFi signal, only use 2.4G internet speed.