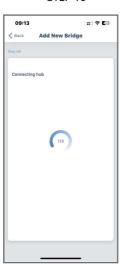

#### Step 2 Pair the Hub

The Connector Hub can be paired directly through an Ethernet cable or wirelessly through your Wifi signal using the instructions linked in the OR codes.

\* If pairing through a WiFi signal, only use 2.4G internet speed.