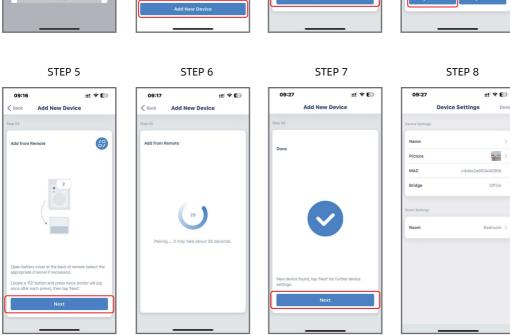

STEP 5 STEP 6 STEP 7 STEP 8

STEP 9

STEP 10

STEP 11

STEP 12

#### Step 3 Pair Shades to Hub

Once your hub has been connected, follow directions in the Connector+ app for pairing shades.