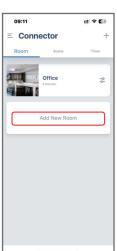

#### Step 3 Pair Shades to Hub

Once your hub has been connected, follow directions in the Connector+ app for pairing shades.