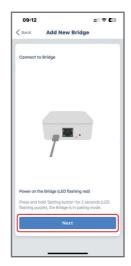

#### Step 2 Pair the Hub

The Connector Hub can be paired directly through an Ethernet cable or wirelessly through your Wifi signal using the instructions linked in the OR codes.

\* If pairing through a WiFi signal, only use 2.4G internet speed.