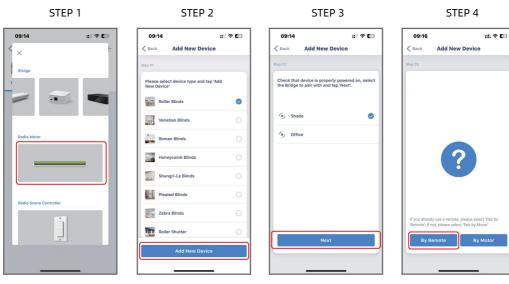

# Step 2 Pair the Hub

STEP2

STEP 3

STEP4

#### Step 2 Pair the Hub

The Connector Hub can be paired directly through an Ethernet cable or wirelessly through your Wifi signal using the instructions linked in the OR codes.

\* If pairing through a WiFi signal, only use 2.4G internet speed.

#### Step 3 Pair Shades to Hub

Once your hub has been connected, follow directions in the Connector+ app for pairing shades.