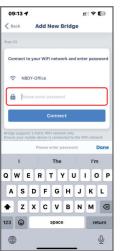

#### Step 2 Pair the Hub

The Connector Hub can be paired directly through an Ethernet cable or wirelessly through your Wifi signal using the instructions linked in the OR codes.

\* If pairing through a WiFi signal, only use 2.4G internet speed.