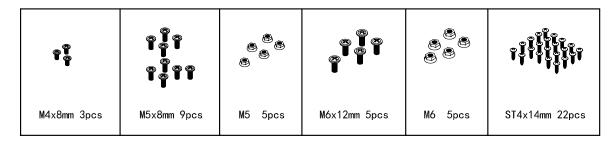

## DOWELL

# **4012 0115 GREY Pull out Wire Basket**INSTALLATION GUIDE





### **Product parts**



#### **Part List**



### **Recommended tools You Will Need-Outils Requis**







Align the arrow direction of the paper card with the edge of the cabinet, place the center line of the paper card on that of the cabinet, and use a 2.5-mm drilling bit to drill holes on the baseboard of the cabinet Align the left and right slide rails with the holes shown in the figure, and secure the first step with six ST4x14mm self-tapping screws.



As shown in the figure, fix the door panel connector 1 and slide rail with 2pcs M4x8mm screws. Then, fix the baseboard with 4pcs M5x8mm screws to complete the second step.



Insert 2pcs of support bars into the bottom tube according to the arrow direction shown in the figure, and then insert 2pcs of U-shaped bars into the tube according to the arrow direction shown in the figur