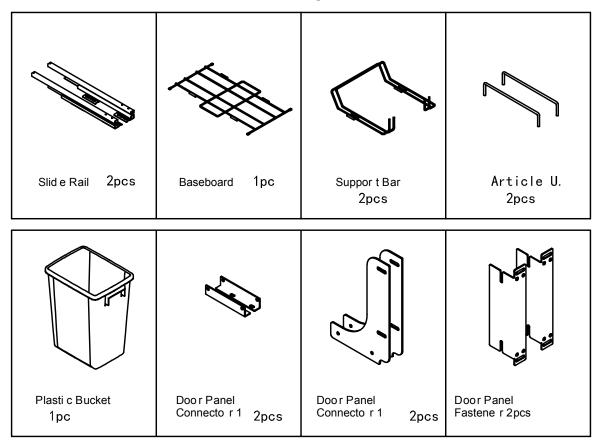

## DOWELL

# **4012 0115 GREY Pull out Wire Basket**INSTALLATION GUIDE





### **Product parts**



#### **Part List**



### **Recommended tools You Will Need-Outils Requis**







Align the arrow direction of the paper card with the edge of the cabinet, place the center line of the paper card on that of the cabinet, and use a 2.5-mm drilling bit to drill holes on the baseboard of the cabinet Align the left and right slide rails with the holes shown in the figure, and secure the first step with six ST4x14mm self-tapping screws.



As shown in the figure, fix the door panel connector 1 and slide rail with 2pcs M4x8mm screws. Then, fix the baseboard with 4pcs M5x8mm screws to complete the second step.



Insert 2pcs of support bars into the bottom tube according to the arrow direction shown in the figure, and then insert 2pcs of U-shaped bars into the tube according to the arrow direct