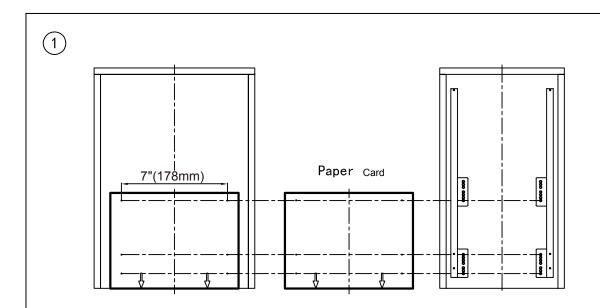

### **Recommended tools You Will Need-Outils Requis**

Align the arrow direction of the paper card with the edge of the cabinet, place the center line of the paper card on that of the cabinet, and use a 2.5-mm drilling bit to drill holes on the baseboard of the cabinet Align the left and right slide rails with the holes shown in the figure, and secure the first step with six ST4x14mm self-tapping screws.