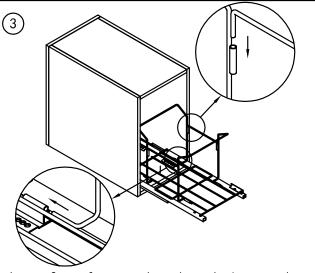

As shown in the figure, fix the door panel connector 1 and slide rail with 2pcs M4x8mm screws. Then, fix the baseboard with 4pcs M5x8mm screws to complete the second step.

Insert 2pcs of support bars into the bottom tube according to the arrow direction shown in the figure, and then insert 2pcs of U-shaped bars into the tube according to the arrow direction shown in the figure to complete the third step.