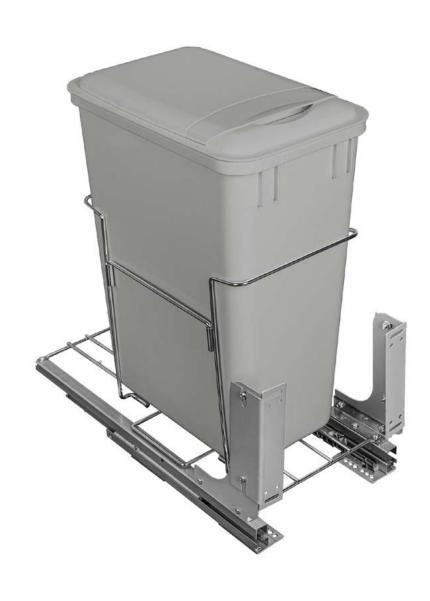

## DOWELL

# **4012 0115 GREY Pull out Wire Basket**INSTALLATION GUIDE





### **Product parts**



#### **Part List**



### **Recommended tools You Will Need-Outils Requis**







Align the arrow direction of the paper card with the edge of the cabinet, place the center line of the paper card on that of the cabinet, and use a 2.5-mm drilling bit to drill holes on the baseboard of the cabinet Align the left and right slide rails with the holes shown in the figure, and secure the first step with six ST4x14mm self-tapping screws.



As shown in the figure, fix the door panel connector 1 and slide rail with 2pcs M4x8mm screws. Then, fix the baseboard with 4pcs M5x8mm screws to complete the second step.



Insert 2pcs of support bars into the bottom tube according to the arrow direction shown in the figure, and then insert 2pcs of U-shaped bars into the tube ac