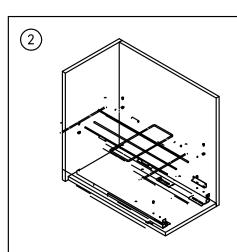

### **Recommended tools You Will Need-Outils Requis**

Align the arrow direction of the paper card with the edge of the cabinet, place the center line of the paper card on that of the cabinet, and use a 2.5-mm drilling bit to drill holes on the baseboard of the cabinet Align the left and right slide rails with the holes shown in the figure, and secure the first step with six ST4x14mm self-tapping screws.