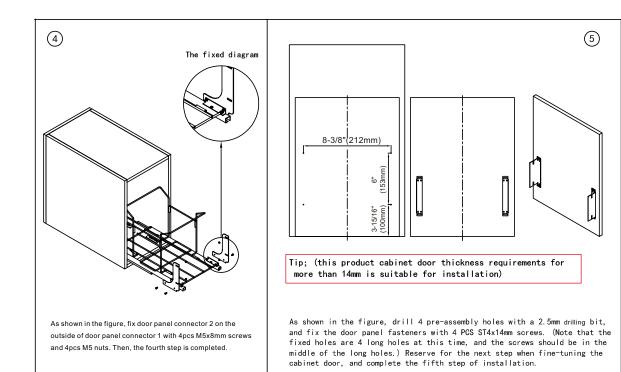

As shown in the figure, fix the door panel connector 1 and slide rail with 2pcs M4x8mm screws. Then, fix the baseboard with 4pcs M5x8mm screws to complete the second step.

Insert 2pcs of support bars into the bottom tube according to the arrow direction shown in the figure, and then insert 2pcs of U-shaped bars into the tube according to the arrow direction shown in the figure to complete the third step.