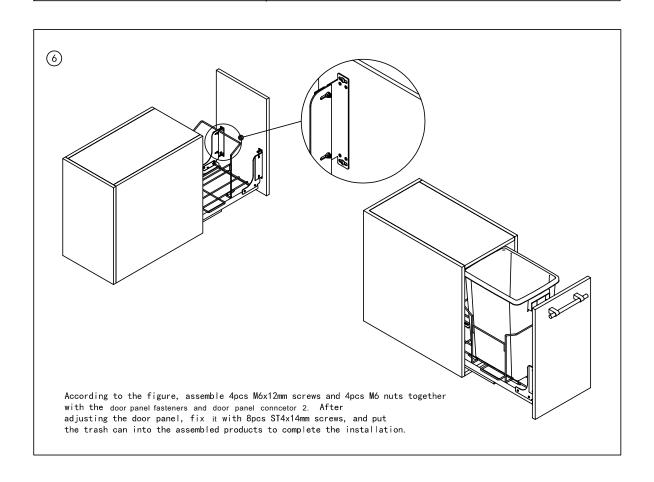

As shown in the figure, fix the door panel connector 1 and slide rail with 2pcs M4x8mm screws. Then, fix the baseboard with 4pcs M5x8mm screws to complete the second step.

Insert 2pcs of support bars into the bottom tube according to the arrow direction shown in the figure, and then insert 2pcs of U-shaped bars into the tube according to the arrow direction shown in the figure to complete the third step.