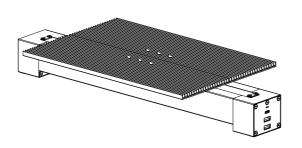

## **Slide Extension Assembly**

- Place the two cutting pads on the slide axis.
- Use the 6 pcs of M3 \* 6 bolts to assemble the cutting pads on the slide axis.