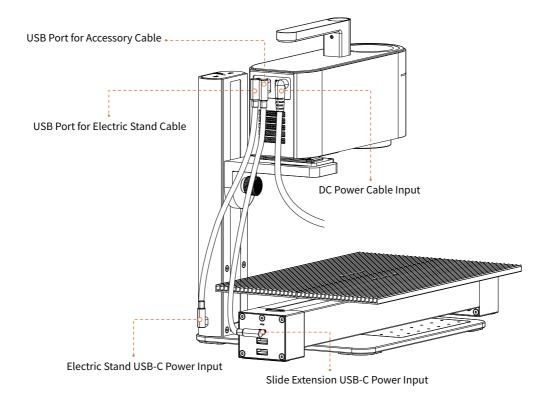

# LaserPecker 4 Slide Extension User Manual



#### After-Sales Services

- Technical support for this product is available globally.
   Please contact us if you encounter any problem with your LP4 and we will get back to you as soon as possible.
- Email: support@laserpecker.com
- Tel: +86 0755-28913864

#### Online User Community

- LaserPecker's huge online global community connects our diverse group of dedicated users and offers support, inspiration, and a showcase for sharing creativity.
- Facebook: LaserPecker 4



LaserPecker 4 VIP Group

#### **List of Included Parts**

Slide Axis \*1



Cutting Pads \*2



Riser Add-on \*1



M3X6 Screw \*6



1m USB-C Cable \*1



Binder Clip \* 2







## **Component Overview & Descriptions**



## **Component Overview & Descriptions**



## **Slide Extension Assembly**

- Place the two cutting pads on the slide axis.
- Use the 6 pcs of M3 \* 6 bolts to assemble the cutting pads on the slide axis.





### **Slide Extension Mode Guide**

Turn on Mode Settings>Slide Extension on the app. Choose an image, set its size and position, start previewing, set the engraving power and depth parameters, and start engraving.

1 Turn on the Slide Extension button.



Adjust the position of the slide extension and start laser engraving and/or cutting.



#### Slide Extension Multi-file Mode Guide

Turn on Mode Settings>Slide Extension Multi-file Mode on the app. Import images, set their sizes and positions, start previewing, set the engraving power and depth parameters, and start engraving and/or cutting.

1 Turn on the Slide Extension