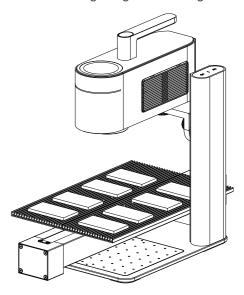

## **Component Overview & Descriptions**

## **Slide Extension Assembly**

- Place the two cutting pads on the slide axis.
- Use the 6 pcs of M3 \* 6 bolts to assemble the cutting pads on the slide axis.