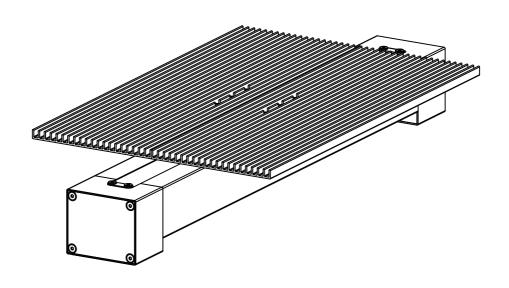

## **Component Overview & Descriptions**

## **Slide Extension Assembly**

- Place the two cutting pads on the slide axis.
- Use the 6 pcs of M3 \* 6 bolts to assemble the cutting pads on the slide axis.