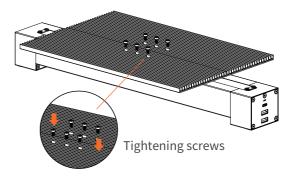

## **Slide Extension Assembly**

- Place the two cutting pads on the slide axis.
- Use the 6 pcs of M3 \* 6 bolts to assemble the cutting pads on the slide axis.