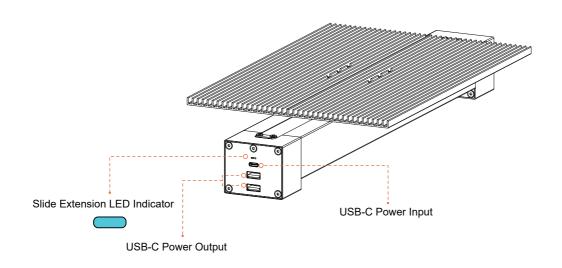

## **Component Overview & Descriptions**

## **Product Specifications**

| Size                   | 435*200*65mm                        |
|------------------------|-------------------------------------|
| Weight                 | 1.7kg                               |
| Moving Distance        | 300mm                               |
| Appearance             | Anodic oxidation of aluminum alloy  |
| Preview Speed          | 50mm/s                              |
| Idle Speed             | 4000mm/s                            |
| G-code Engraving Speed | 4500mm/s                            |
| Connection Method      | Wired Connection: Type-C Connection |
| USB- Output            | 5V-1A                               |
| Type-C Input           | 5V-1A                               |