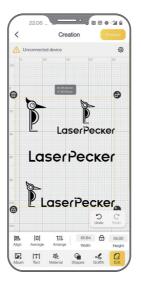

#### Slide Extension Multi-file Mode Guide

Turn on Mode Settings>Slide Extension Multi-file Mode on the app. Import images, set their sizes and positions, start previewing, set the engraving power and depth parameters, and start engraving and/or cutting.

1 Turn on the Slide Extension Multi-file Mode button.

2 Select all the files you need.

Put materials on the slide extension, preview, set parameters and start engraving and/or cutting.