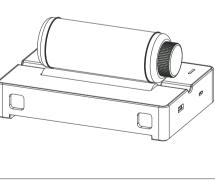

### **Engraving Smooth Objects**

In [cylinder] mode, if the cylindrical object surface is too smooth, Engraving with silicone rings.

Choose the right size of silicone ring

LASERPECKER

Put two silicone rings on both ends of the object.