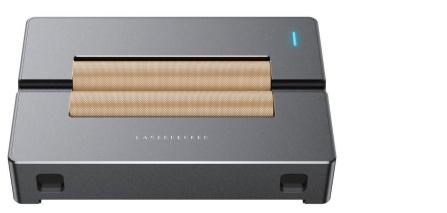

### Laserpecker 3 Versatile Electric Roller

Operation Manual

Product Name: LaserPecker Model: L3 Special Expansion Addon Version number: 2022-10A

LaserPecker

O 1 /Accessories list

USB-C Aable

Third Axis Addon