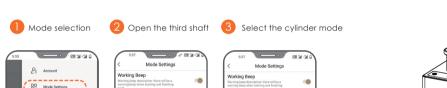

# O4/Engraving Mode-Cylinder Mode

distance 130mm ,preview engraving position , set proper power/depth and engraving size, then ready to engrave.

LaserPecker