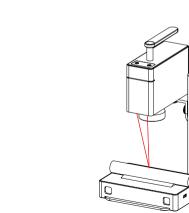

#### Ruler Ranging Ranging by Ranging Rod

03/Ranging Method

LaserPecker

he bottom edge of rod contacts the surface of engraved object.