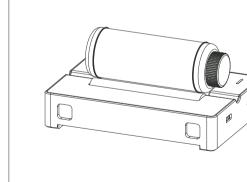

# O4/Engraving Mode-Cylinder Mode

distance 130mm ,preview engraving position , set proper power/depth and engraving size, then ready to engrave.

LaserPecker