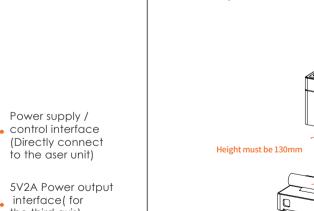

Email: support@laserpecker.com

• Tel.: +86 0755-28913864

02/Indicator and Interface Instructions

Power input port

Power output port

Interface and Indicator

Connection indicator

LaserPecker

Connection Diagram

D istance from laser outlet to the surface of engraved object m ust be 130m m