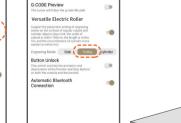

### 03/Ranging Method

Mode selection

2 Open the versatile electric roller

3 Select the cylinder mode