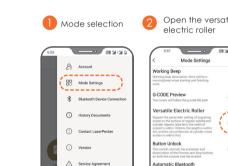

### 03/Ranging Method

Mode selection

2 Open the versatile electric roller

3 Select the cylinder mode