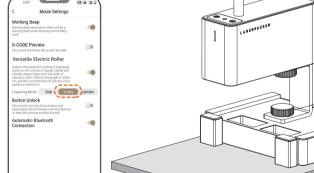

### 03/Ranging Method

Mode selection

2 Open the versatile electric roller

3 Select the cylinder mode