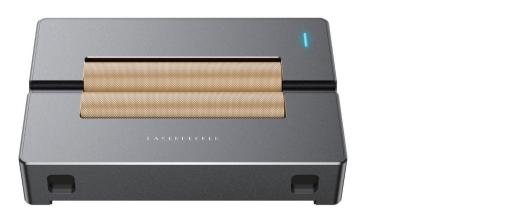

### LaserPecker 2 Versatile Electric Roller **User Manual**

Product Name: LaserPecker

Model: Versatile Electric Roller

Version numbe: 2022-11Ar

Versatile electric roller

Secondary sliders of

versatile electric roller

Silicone bands

should be 110mm.

**Engraving Frictionless Objects** 