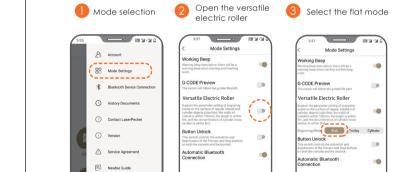

### 03/Ranging Method

Mode selection

2 Open the versatile electric roller

3 Select the cylinder mode