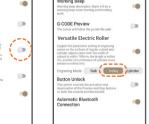

### 03/Ranging Method

Mode selection

2 Open the versatile electric roller

3 Select the cylinder mode