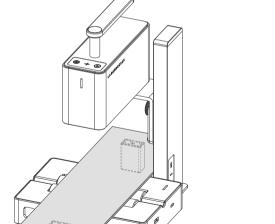

# Choose the right osize of silicone ring

1 Wrap two silicone bands on both ends of the object. 2 They'll prevent the object from skidding from the roller.