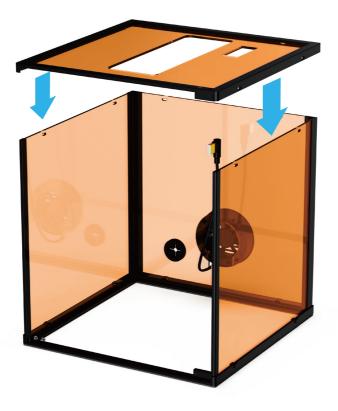

Insert six locks into three sides of the bottom fixed frame and fix the drive connection cable as shown below.

5 Put the top retainer plate on the tri-fold protective shields as shown.

6 Install the door shield by aligning the side with dowel pin to the upper and lower mounting holes.