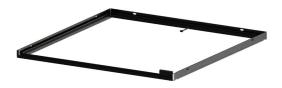

# 03/Fast Assembly Guide

 Place the bottom fixed frame on a flat surface as shown below.

Tips: The side with a drive connection cable is the back of the protection cover.