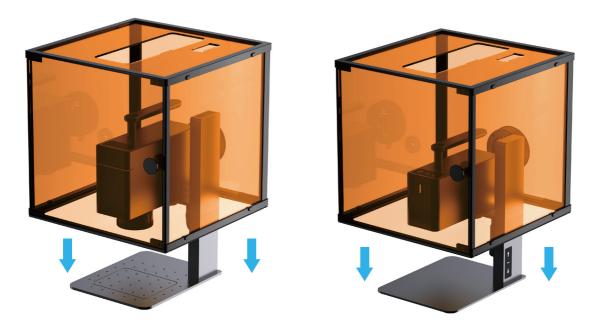

**7** Press the top retainer plate and insert locks into its three sides.

8 Cover it to LaserPecker 2 & LaserPecker 3 by aligning to the hole position. Adjust the position to make them perfectly match.