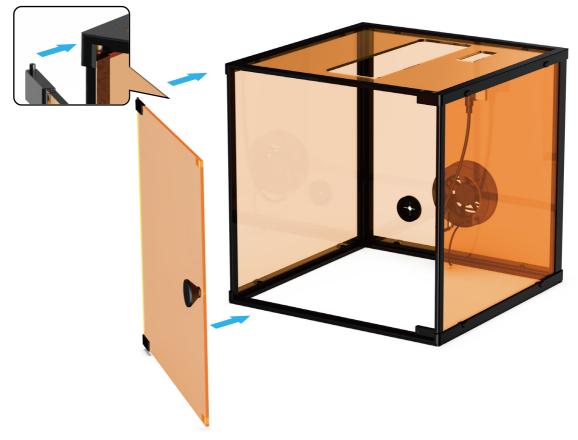

Insert six locks into three sides of the bottom fixed frame and fix the drive connection cable as shown below.

5 Put the top retainer plate on the tri-fold protective shields as shown.

6 Install the door shield by aligning the side with dowel pin to the upper and lower mounting holes.