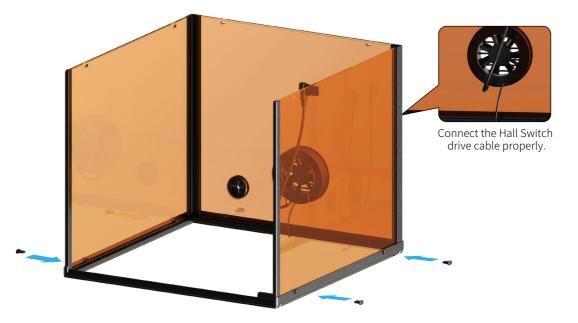

#### 3 Install the tri-fold protective shields to the bottom fixed frame as shown below.

Tips: Please put both the drive and fan connection cable inside of the protection cover during installation, and ensure the shields are tightly fixed with the frame.

Insert six locks into three sides of the bottom fixed frame and fix the drive connection cable as shown below.

5 Put the top retainer plate on the tri-fold protective shields as shown.

6 Install the door shield by aligning the side with dowel pin to the upper and lower mounting holes.