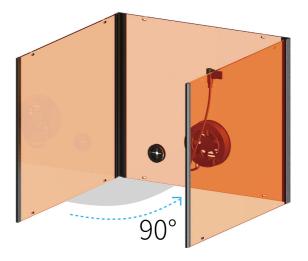

# Fold the tri-fold protective shields inward by 90° as shown below.

Tips: The side with an exhaust fan is the back of the cover.