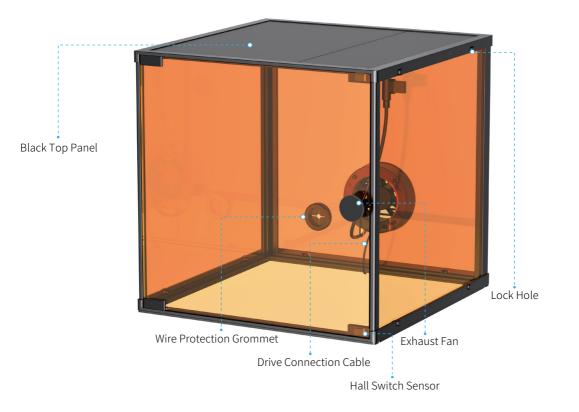

### **Component Overview**

## Component List

Top Retainer Plate\*1

Bottom Fixed Frame\*1

Black Top Panel\*2

Lock \*12

| Π | Π | π | Π |
|---|---|---|---|
| Π | Π | Π | Π |
| Π | Π | Π | Π |

USB HUB \*1