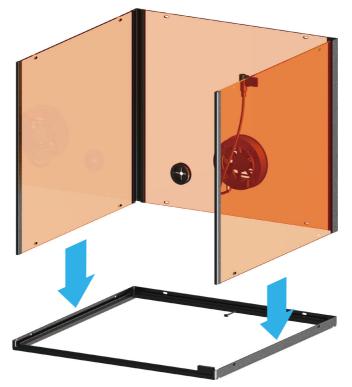

#### 3 Install the tri-fold protective shields to the bottom fixed frame as shown below.

Tips: Please put both the drive and fan connection cable inside of the protection cover during installation, and ensure the shields are tightly fixed with the frame.