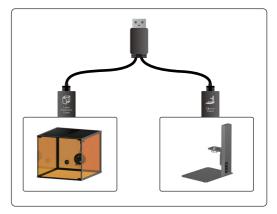

#### Connect the Accessories

Versatile Electric Roller

Connect the Laser Protection Cover and the Electric Stand