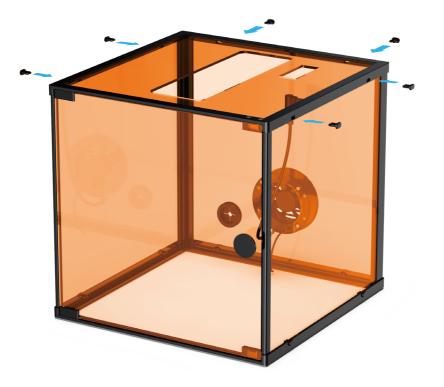

**7** Press the top retainer plate and insert locks into its three sides.

8 Cover it to LaserPecker 2 & LaserPecker 3 by aligning to the hole position. Adjust the position to make them perfectly match.