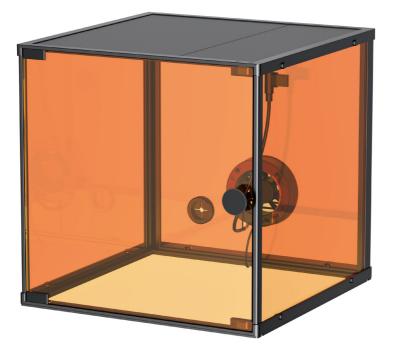

### **Component Overview**

## **Product Specifications**

| Compatibility                | LP Air Purifier, Slide Extension, Rotary Extension |  |
|------------------------------|----------------------------------------------------|--|
| Size                         | 287*263*257mm                                      |  |
| Wight                        | 1443.5g                                            |  |
| Material                     | Plastics & Acrylic & Aluminium Alloy               |  |
| Filtered Laser<br>Wavelength | Wavelength Range 190nm-550nm,800nm-1100nm          |  |
| Certification                | CE, ROHS, FCC, PSE, CA65, UKCA, KC                 |  |