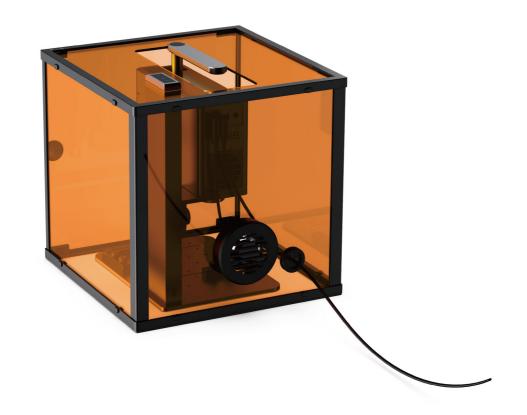

an is the back of the cover.





#### 3 Install the tri-fold protective shields to the bottom fixed frame as shown below.

Tips: Please put both the drive and fan connection cable inside of the protection cover during installation, and ensure the shields are tightly fixed with the frame.





Insert six locks into three sides of the bottom fixed frame and fix the drive connection cable as shown below.



5 Put the top retainer plate on the tri-fold protective shields as shown.



6 Install the door shield by aligning the side with dowel pin to the upper and lower mounting holes.



**7** Press the top retainer plate and insert locks into its three sides.



8 Cover it to LaserPecker 2 & LaserPecker 3 by aligning to the hole position. Adjust the position to make them perfectly match.







### **Expanded Use- Connect the Power Cable**



#### Connect the Accessories

Versatile Electric Roller

Connect the Laser Protection Cover and the Electric Stand



## **Product Specifications**

| Compatibility                | LP Air Purifier, Slide Extension, Rotary Extension |  |
|------------------------------|----------------------------------------------------|--|
| Size                         | 287*263*257mm                                      |  |
| Wight                        | 1443.5g                                            |  |
| Material                     | Plastics & Acrylic & Aluminium Alloy               |  |
| Filtered Laser<br>Wavelength | Wavelength Range 190nm-550nm,800nm-1100nm          |  |
| Certification                | CE, ROHS, FCC, PSE, CA65, UKCA, K