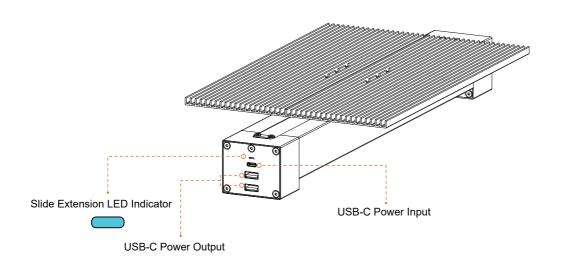

# **Component Overview & Descriptions**

## **Component Overview & Descriptions**

## **Product Specifications**

| Size                   | 435*200*65mm                        |
|------------------------|-------------------------------------|
| Weight                 | 1.7kg                               |
| Moving Distance        | 300mm                               |
| Appearance             | Anodic oxidation of aluminum alloy  |
| Preview Speed          | 50mm/s                              |
| Idle Speed             | 4000mm/s                            |
| G-code Engraving Speed | 4500mm/s                            |
| Connection Method      | Wired Connection: Type-C Connection |
| USB- Output            | 5V-1A                               |
| Type-C Input           | 5V-1A                               |