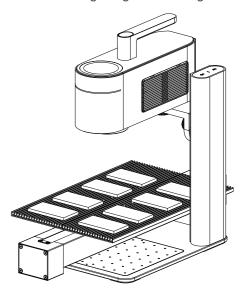

## **Slide Extension Assembly**

- Place the two cutting pads on the slide axis.
- Use the 6 pcs of M3 \* 6 bolts to assemble the cutting pads on the slide axis.

## **Product Specifications**

| Size                   | 435*200*65mm                        |
|------------------------|-------------------------------------|
| Weight                 | 1.7kg                               |
| Moving Distance        | 300mm                               |
| Appearance             | Anodic oxidation of aluminum alloy  |
| Preview Speed          | 50mm/s                              |
| Idle Speed             | 4000mm/s                            |
| G-code Engraving Speed | 4500mm/s                            |
| Connection Method      | Wired Connection: Type-C Connection |
| USB- Output            | 5V-1A                               |
| Type-C Input           | 5V-1A                               |