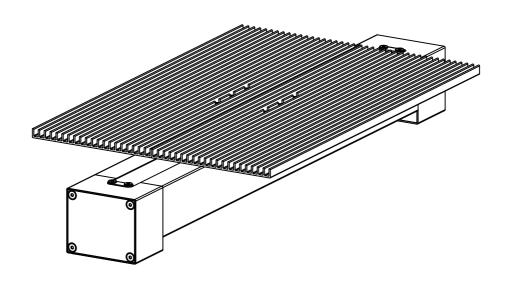

# **Component Overview & Descriptions**

## **Component Overview & Descriptions**

## **Slide Extension Assembly**

- Place the two cutting pads on the slide axis.
- Use the 6 pcs of M3 \* 6 bolts to assemble the cutting pads on the slide axis.