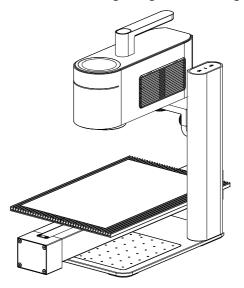

# **Component Overview & Descriptions**

## **Component Overview & Descriptions**

## **Product Specifications**

| Size                   | 435*200*65mm                        |
|------------------------|-------------------------------------|
| Weight                 | 1.7kg                               |
| Moving Distance        | 300mm                               |
| Appearance             | Anodic oxidation of aluminum alloy  |
| Preview Speed          | 50mm/s                              |
| Idle Speed             | 4000mm/s                            |
| G-code Engraving Speed | 4500mm/s                            |
| Connection Method      | Wired Connection: Type-C Connection |
| USB- Output            | 5V-1A                               |
| Type-C Input           | 5V-1A                               |