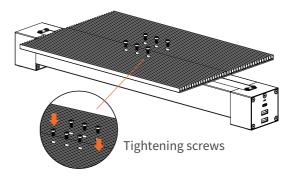

## **Slide Extension Assembly**

- Place the two cutting pads on the slide axis.
- Use the 6 pcs of M3 \* 6 bolts to assemble the cutting pads on the slide axis.