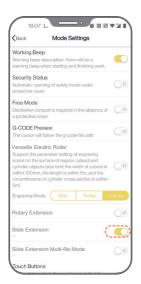

### **Slide Extension Mode Guide**

Turn on Mode Settings>Slide Extension on the app. Choose an image, set its size and position, start previewing, set the engraving power and depth parameters, and start engraving.

1 Turn on the Slide Extension button.

Adjust the position of the slide extension and start laser engraving and/or cutting.

#### Slide Extension Multi-file Mode Guide

Turn on Mode Settings>Slide Extension Multi-file Mode on the app. Import images, set their sizes and positions, start previewing, set the engraving power and depth parameters, and start engraving and/or cutting.

1 Turn on the Slide Extension Multi-file Mode button.

Select all the files you need.

Put materials on the slide extension, preview, set parameters and start engraving and/or cutting.