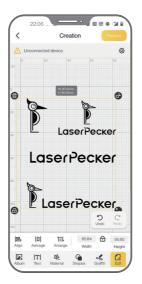

#### Slide Extension Multi-file Mode Guide

Turn on Mode Settings>Slide Extension Multi-file Mode on the app. Import images, set their sizes and positions, start previewing, set the engraving power and depth parameters, and start engraving and/or cutting.

1 Turn on the Slide Extension Multi-file Mode button.

Select all the files you need.

Put materials on the slide extension, preview, set parameters and start engraving and/or cutting.