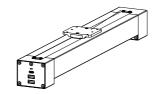

#### **List of Included Parts**

Slide Axis \*1

Cutting Pads \*2

1m USB-C Cable \*1

M3X6 Screw \*6

Wrench \* 1

Binder Clip \* 2

## **Slide Extension Assembly**

- Place the two cutting pads on the slide axis.
- Use the 6 pcs of M3 \* 6 bolts to assemble the cutting pads on the slide axis.