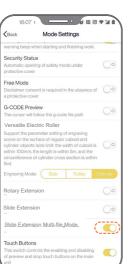

### **Slide Extension Mode Guide**

Turn on Mode Settings>Slide Extension on the app. Choose an image, set its size and position, start previewing, set the engraving power and depth parameters, and start engraving.

1 Turn on the Slide Extension button.

Adjust the position of the slide extension and start laser engraving and/or cutting.