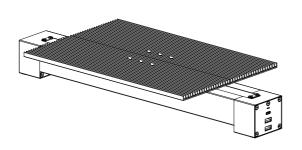

#### **List of Included Parts**

Slide Axis \*1

Cutting Pads \*2

1m USB-C Cable \*1

M3X6 Screw \*6

Wrench \* 1

Binder Clip \* 2

## **Slide Extension Assembly**

- Place the two cutting pads on the slide axis.
- Use the 6 pcs of M3 \* 6 bolts to assemble the cutting pads on the slide axis.