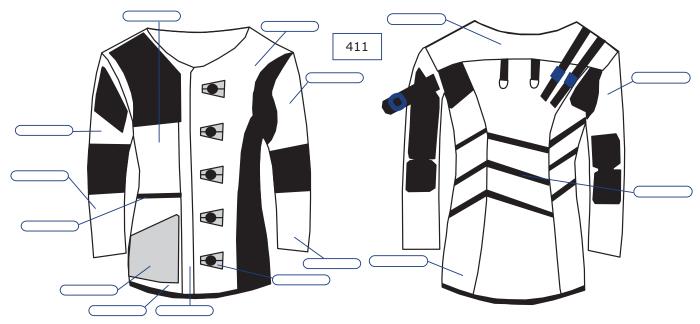

## Measurement sheet

#### Please note:

- 1: the overall length of the coat (9) must not be greater than the measurement from your collar to your fist when your fist is rolled in a ball.
- 2: all your measurements should be made over your normal shooting undergarments.
- 3: measurements should be from the ground with shooting boots worn, if used.
- \* please take measurement 19 from your navel to the centre of your back at waist level

#### Please note: 1: the overall length of the coat (9) must not be greater than the measurement from your collar to your fist when your fist is rolled in a ball 2: all your measurements should be made over your normal shooting undergarments Jacket 3: measurements should be from the ground with shooting boots 1 Shoulder to neck worn, if used. cm 2 Chest cm \* please take measurement 19 from your navel to the centre of your back at waist level 3 Waist cm 4 Outside wrist cm 1 10 5 Forearm cm 6 Upper arm cm 15 [8] 7 Hip cm [11] 13 8 Outer arm socket cm 6 **2** [14] 9 9 Length at back cm 10 Shoulder to shoulder cm 5 3 12 11 Neck to waist cm 19 4 12 Elbow to wrist cm 13 Shoulder to elbow cm [16] 14 Outside sleeve length cm 15 Middle of neck to elbow cm 17 20 **Trousers** 3 Waist cm 18 7 Hip cm 16 Thigh cm 17 Inside leg cm 18 Knee to ground cm 19 Crutch\* cm Model: 20 Overall length cm Normal tailored size 411 412 Height cm Female Right-hand shooter Male Left-hand shooter Please kindly indicate the shape of your shoulders.