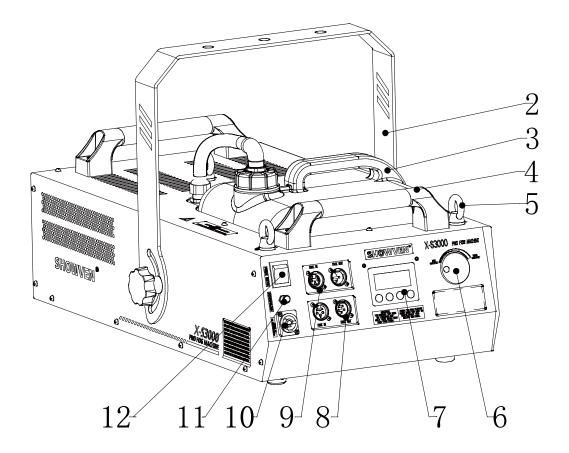

## ▲ Product Overview

- 1. Nozzle
- 2. Hanger
- 3. Fuel Tank
- 4. Handle
- 5. Safety Loop
- 6. Rotary Output Control Button
- 7. LCD Screen
- 8. 5-pin DMX
- 9. 3-pin DMX
- 10. Power Socket
- 11. Circuit Breaker
- 12. Power Switch