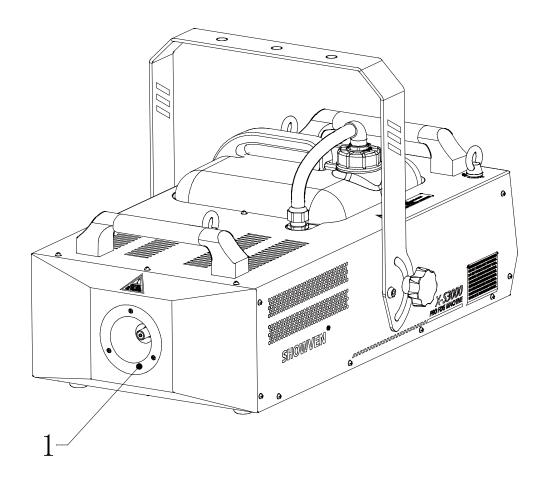

## ▲ Product Overview

- 1. Nozzle
- 2. Hanger
- 3. Fuel Tank
- 4. Handle
- 5. Safety Loop
- 6. Rotary Output Control Button
- 7. LCD Screen
- 8. 5-pin DMX
- 9. 3-pin DMX
- 10. Power Socket
- 11. Circuit Breaker
- 12. Power Switch