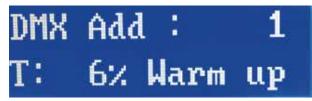

## a) Main interface

- i) DMX address
- ii) Machine heating core temperature
- iii) Error information