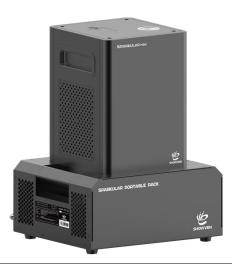

## SPARKULAR PORTABLE PACK SPECIFICATIONS

SPARKULAR PORTABLE PACK is a battery dock specially designed for SPARKULAR mini and SPARKULAR. It makes SPARKULAR series products get rid of the dependence of main power supply, achieve real wireless control. If keep SPARKULAR at standby status, the battery lasts for about 2 hours. It is an ideal choice for outdoor events, weddings, mobile displays etc.

### Features

- > Removable power supply for SPARKULAR and SPARKULAR mini
- > Smart design, easy operation and installation
- > Get rid of dependence on main power supply, achieve real wireless
- > Ideal choice for outdoor events, weddings, mobile displays.