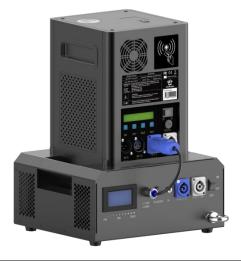

#### Output

SP0520: 220VAC, 500W SP0521: 110VAC, 500W

Battery Capacity 24V10AH