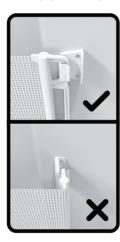

Extra Tall Retractable Gate Template 1

Codes: #2727, 2728, 2756 Print at home - Scale 100% **CAUTION:** Check printed template against gate to confirm correct sizing and hole positions before installing.

Top Middle Middle 1. Print at 100% scale 2. Cut out templates 3. Join each section with tape Template 1 Template 1 Template 1 Template 1 **Bottom** Top Middle (Top) Middle (Bottom) Perma, Child Safety **CAUTION:** Check printed template against gate to confirm correct sizing and hole positions before installing. **GATE** SIDE **FLOOR** Middle Middle **Bottom** 