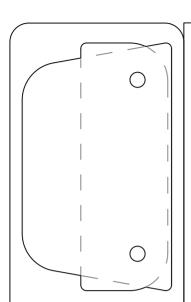

Extra Tall Retractable Gate Template 1

Codes: #2727, 2728, 2756 Print at home - Scale 100% **CAUTION:** Check printed template against gate to confirm correct sizing and hole positions before installing.

Top Middle Middle 1. Print at 100% scale 2. Cut out templates 3. Join each section with tape Template 1 Template 1 Template 1 Template 1 **Bottom** Top Middle (Top) Middle (Bottom) Perma, Child Safety **CAUTION:** Check printed template against gate to confirm correct sizing and hole positions before installing. **GATE** SIDE **FLOOR** Middle Middle **Bottom** 