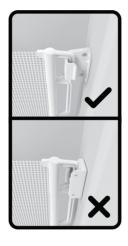

int at home - Scale 100% **CAUTION:** Check printed template against gate to confirm correct sizing and hole positions before installing.

Top Middle Middle 1. Print at 100% scale 2. Cut out templates 3. Join each section with tape Template 1 Template 1 Template 1 Template 1 **Bottom** Top Middle (Top) Middle (Bottom) Perma, Child Safety **CAUTION:** Check printed template against gate to confirm correct sizing and hole positions before installing. **GATE** SIDE **FLOOR** Middle Middle **Bottom** 



Extra Tall Retractable Gate Template 2 Codes: #2727, 2728, 2756

Print at home - Scale 100%

**CAUTION:** Check printed template against gate to confirm correct sizing and hole positions before installing.



OUTSIDE INSIDE



Perma ;

2

CATCH SIDE

Template 2 Top

Middle



INSIDE MOUNTING



OUTSIDE MOUNTING



Template 2 Middle (Top)

Middle



1. Print at 100% scale

- 2. Cut out templates
- 3. Join each section with tape

INSTALLATION VIDEO

Middle



## **CAUTION:**

Check printed template against gate to confirm correct sizing and hole positions before installing.



Bottom



Template 2 Bottom

FLOOR ル ル