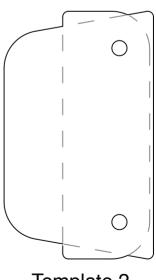

Extra Tall Retractable Gate Template 2 Codes: #2727, 2728, 2756

Print at home - Scale 100%

**CAUTION:** Check printed template against gate to confirm correct sizing and hole positions before installing.

OUTSIDE INSIDE

Perma ;

2

CATCH SIDE

Template 2 Top

Middle

INSIDE MOUNTING

OUTSIDE MOUNTING