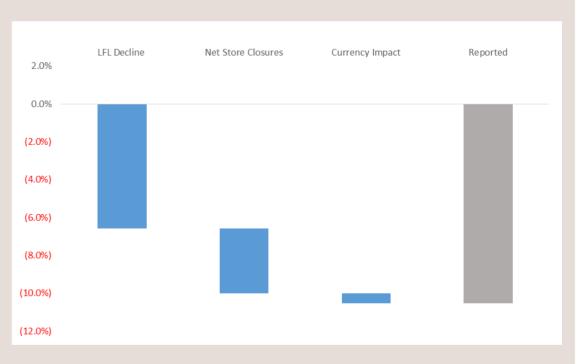

#### REVENUE VARIANCE

#### Revenue

- -10.0% lower at constant currency from a combination of store closures and negative LFLs
- Closure of 13 non-contributing stores during the period (6 UK/EU, 7 NAM)

#### Gross Margin

- Overall small margin rate improvement
- H2 margin increased +110bps due to improved input margin, increased full price selling and shorter discounting periods

#### Selling and Distribution Expenses

- Total trading overheads reduced due to store closures
- Underlying overheads +0.6% with upward pressure from rent reviews offset by ongoing tight management of costs