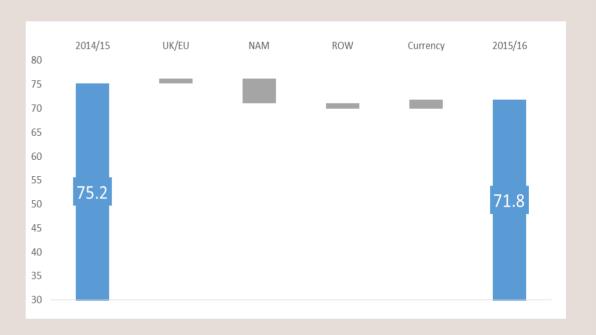

#### REVENUE VARIANCE

#### Revenue

- -7.0% lower at constant currency (2015: +7.3% growth)
- Within this UK/EU grew +1.6%
- North America continues to be challenging with the department stores reacting to poor sell through from previous seasons

#### **Gross Margin**

· Gross Margin rate broadly flat

#### Selling and Distribution Expenses

 Costs well controlled and reduced by 1.3% on a constant currency basis

|                             |        | 15/16 | 14/15 |
|-----------------------------|--------|-------|-------|
| Wholesale                   |        | £m    | £m    |
| Revenue                     | 4.5% ↓ | 71.8  | 75.2  |
| Gross Margin                |        | 32.2% | 32.3% |
|                             |        |       |       |
| Underlying Operating Profit |        | 13.3  | 14.6  |