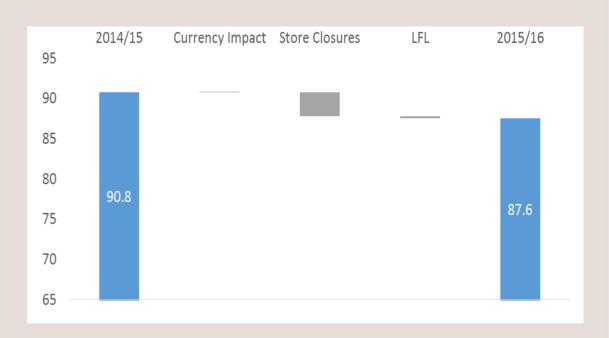

## **OPERATING EXPENSE REVIEW**

- Total Group Operating Expenses were reduced by 3.5%
- Underlying Operating Expenses are slightly down reflecting some savings, offset by rent reviews
- Operating Expenses remain a focus area however rent reviews in key London locations and living wage are putting upward pressure on overheads

| Operating Expenses |        | 15/16<br>£m | 14/15<br>£m |
|--------------------|--------|-------------|-------------|
| Operating Expenses | 3.5% ↓ | 87.6        | 90.8        |