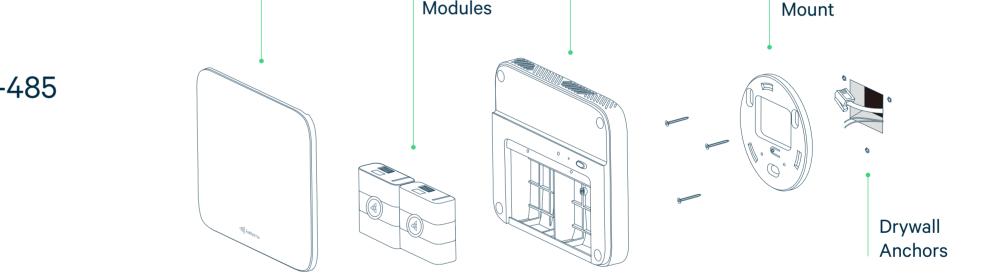

## Sensedge Mini (SE-200) Installation, Power, and Data Connectivity Options Overview

| Installation Options                                                                                                                 | <b>Power Options</b>                | <b>Connectivity O</b> |
|--------------------------------------------------------------------------------------------------------------------------------------|-------------------------------------|-----------------------|
| Surface Mount<br>Installation                                                                                                        | Power Cord (USB-C)                  | Wi-Fi                 |
| Easy installation option via<br>drywall anchors. Best suited<br>for non-invasive cabling<br>needs.                                   |                                     |                       |
| <b>Download Installation Guide</b>                                                                                                   |                                     |                       |
| Drywall Mount<br>Installation                                                                                                        | Power Cord (USB-C)<br>Direct Wiring | Wi-Fi<br>Ethernet     |
| In-wall installation option<br>via drywall opening and<br>drywall anchors. Best<br>suited for retrofit use in<br>existing buildings. | Power over Ethernet (PoE)           | Modbus via RS-4       |
| <b>Download Installation Guide</b>                                                                                                   |                                     |                       |
| Electrical Box Mount<br>Installation                                                                                                 | Power Cord (USB-C)<br>Direct Wiring | Wi-Fi<br>Ethernet     |
| In-wall installation option via                                                                                                      | Power over Ethernet (PoE)           | Modbus via RS-4       |