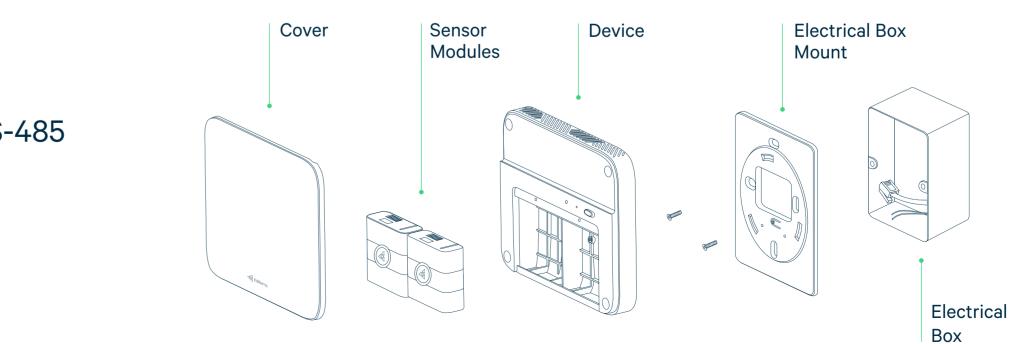

## Sensedge Mini (SE-200) Installation, Power, and Data Connectivity Options Overview

| Installation Options                                                                                                                 | <b>Power Options</b>                | <b>Connectivity O</b> |
|--------------------------------------------------------------------------------------------------------------------------------------|-------------------------------------|-----------------------|
| Surface Mount<br>Installation                                                                                                        | Power Cord (USB-C)                  | Wi-Fi                 |
| Easy installation option via<br>drywall anchors. Best suited<br>for non-invasive cabling<br>needs.                                   |                                     |                       |
| <b>Download Installation Guide</b>                                                                                                   |                                     |                       |
| Drywall Mount<br>Installation                                                                                                        | Power Cord (USB-C)<br>Direct Wiring | Wi-Fi<br>Ethernet     |
| In-wall installation option<br>via drywall opening and<br>drywall anchors. Best<br>suited for retrofit use in<br>existing buildings. | Power over Ethernet (PoE)           | Modbus via RS-4       |
| <b>Download Installation Guide</b>                                                                                                   |                                     |                       |
| Electrical Box Mount<br>Installation                                                                                                 | Power Cord (USB-C)<br>Direct Wiring | Wi-Fi<br>Ethernet     |
| In-wall installation option via                                                                                                      | Power over Ethernet (PoE)           | Modbus via RS-4       |