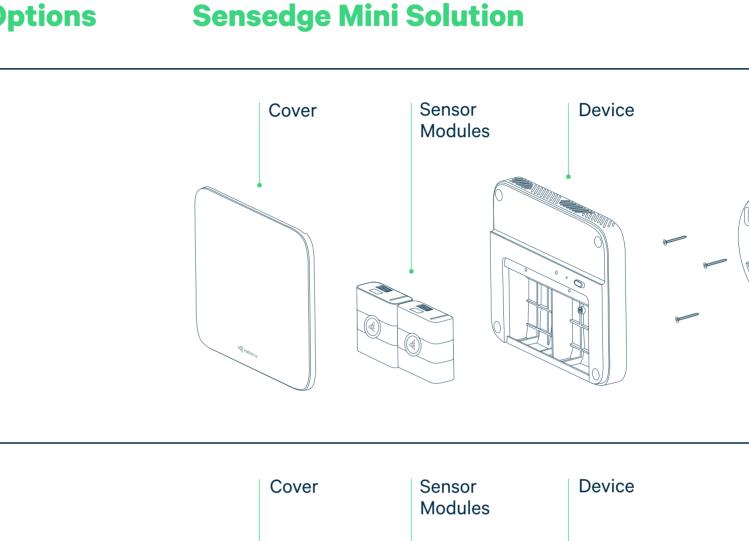

## Sensedge Mini (SE-200) Installation, Power, and Data Connectivity Options Overview

| Installation Options                                                                                                                 | <b>Power Options</b>                | <b>Connectivity O</b> |
|--------------------------------------------------------------------------------------------------------------------------------------|-------------------------------------|-----------------------|
| Surface Mount<br>Installation                                                                                                        | Power Cord (USB-C)                  | Wi-Fi                 |
| Easy installation option via<br>drywall anchors. Best suited<br>for non-invasive cabling<br>needs.                                   |                                     |                       |
| <b>Download Installation Guide</b>                                                                                                   |                                     |                       |
| Drywall Mount<br>Installation                                                                                                        | Power Cord (USB-C)<br>Direct Wiring | Wi-Fi<br>Ethernet     |
| In-wall installation option<br>via drywall opening and<br>drywall anchors. Best<br>suited for retrofit use in<br>existing buildings. | Power over Ethernet (PoE)           | Modbus via RS-4       |
| <b>Download Installation Guide</b>                                                                                                   |                                     |                       |
| Electrical Box Mount<br>Installation                                                                                                 | Power Cord (USB-C)<br>Direct Wiring | Wi-Fi<br>Ethernet     |
| In-wall installation option via                                                                                                      | Power over Ethernet (PoE)           | Modbus via RS-4       |