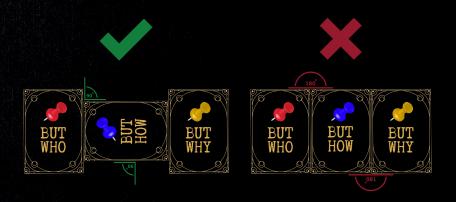

5.I.4 Your new cards must be placed at right angles (see diagram below)

- 5.I.5 You cannot add cards of the same type next to each other. (See diagram above)
- 5.I.6 This may lead to a situation where the empty space is surrounded by one or more of each type of evidence, which means no card can be placed there.

Remember: two cards of the same type cannot be touching