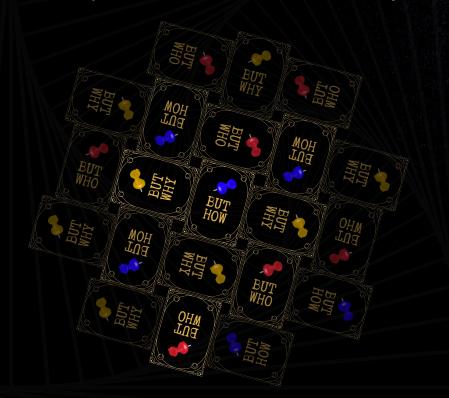

[CARDS IN THE WEB WILL BE FACE UP DURING GAMEPLAY]

#### 2. OVERVIEW

- 2.I Each player will take turns in any order, adding two pieces of Evidence to the growing Web Of Truth in the center of the table expanding either on the initial evidence or a piece another player has provided.
- 2.2 Each round, each player in turn must add 2 cards to the growing Web of Truth linking their new Evidence to one card on the table and enthusiastically backing up their new information no matter how ridiculous it may seem.
- 2.3 NOTE: There is no turn order because the Truth does not wait! However the Truth is polite if someone is in the middle of placing their two cards wait until they are finished their turn.
- 2.4 (If you would like to take turns then please then go ahead. Use your favourite way of determining which player goes first and in which direction play progresses.)
- 2.5 This game functions best with three or more players, but can be played with two players (See Appendix I).
- 2.6 If you have more than 8 players you can separate players into teams and work together to weave their Evidence.

#### 5. HOW TO PLAY

Take turns in any order to perform the following two steps each round:

- 5.I. Step 1 Add 2 pieces of Evidence to the Web of Truth.
- 5.I.I The first player for the first round will need to use the BUT How card in the centre of the playspace to build from.
- 5.I.2 Add your two pieces of new Evidence to the Web of Truth!
- 5.I.3 FIRST TURN OF GAME You will need to add the other two types of cards a BUT WHO and a BUT WHY from your Evidence cards.

In subsequent turns and rounds, you add the other two colours that are different from the card that you've picked to build from this round. This card must be one that is newly placed since the beginning of each round.

5.I.4 Your new cards must be placed at right angles (see diagram below)

- 5.I.5 You cannot add cards of the same type next to each other. (See diagram above)
- 5.I.6 This may lead to a situation where the empty space is surrounded by one or more of each type of evidence, which means no card can be placed there.

Remember: two cards of the same type cannot be touching