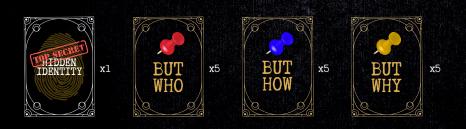

## 3. Setup

- 3.I Separate the 3 different Evidence decks, But Why, But How and But Who, shuffle and place them to one side of the play area.
- 3.2 Take the Hidden Identity deck and pick out one Truthseeker and one Illuminati card.
- 3.3 Then add extra Truthseeker cards until the number of cards equals the number players.

## Page 2

- 3.3 Using your guile to keep these identities a secret shuffle this newly created stack of identity cards and give one face down to each player.
- 3.4 All players may now look at their secret identity without revealing this to anybody else, (unless playing in a team. See Appendix 2)
- 3.5 Place the remaining identity cards to the side, you'll need them in later rounds, then randomly deal out the face down identity cards to the players.
- 3.6 Draw 5 cards from each Evidence deck so that each player has 5 of each type of Evidence card: But Why, But How and But Who cards. See diagram below.
- 3.7 Players may look at their own cards but keep them hidden from other's eyes...