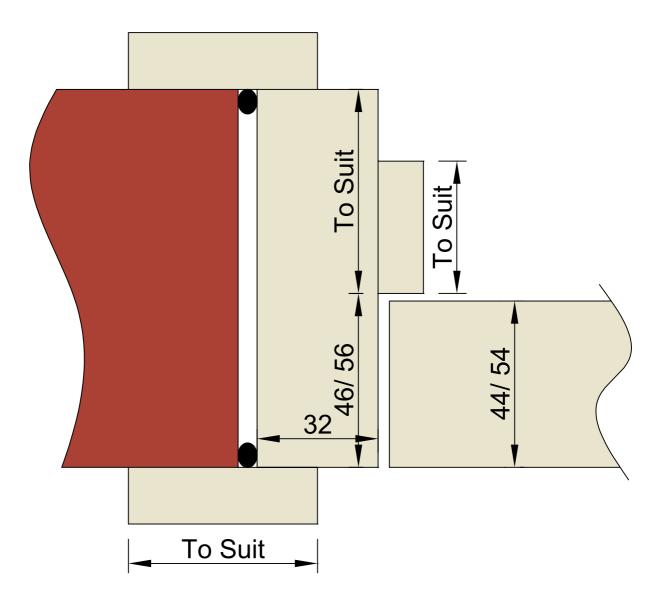

© 2013 AJB Group Ltd

<u>A4</u>

| Notes:   |   |   | CLIENT. Rebated Door Frame<br>Single & Pair Config<br>ITTLE<br>Frame Section |                     |           | AJBgroup   |                      |                                                                   |
|----------|---|---|------------------------------------------------------------------------------|---------------------|-----------|------------|----------------------|-------------------------------------------------------------------|
|          |   |   |                                                                              | SCALE               | D         | For Review | DATE                 | 49 KENILWORTH DR,<br>OADBY IND ESTATE,<br>LEICESTER,              |
| Revision | D | С | Date                                                                         | 1:1 @ A4<br>job no. | MB<br>RDF | AM<br>01   | 01/02/09<br>REVISION | LECE SLT.<br>LE2 SLT.<br>TEL: 0116 271 9110<br>FAX: 0116 271 9098 |