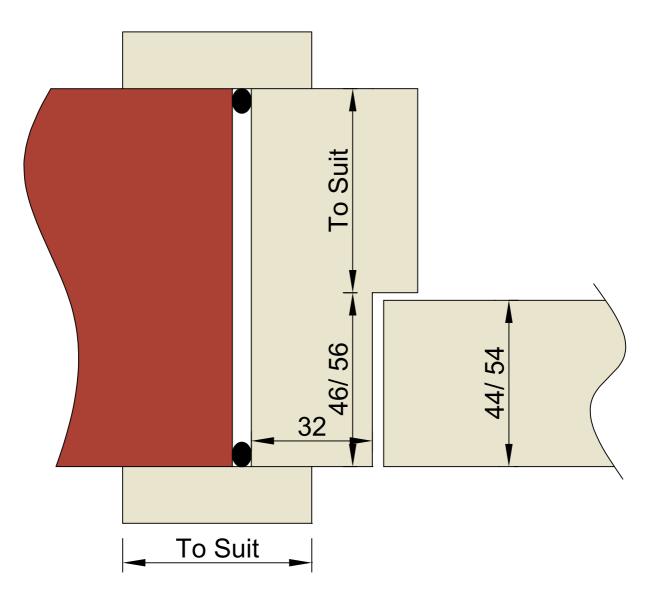

© 2013 AJB Group Ltd

<u>A4</u>

| Notes:   |   |   | CLIENT. Rebated Door Frame<br>Single & Pair Config<br>ITTLE<br>Frame Section |                     |           | AJBgroup   |                      |                                                                   |
|----------|---|---|------------------------------------------------------------------------------|---------------------|-----------|------------|----------------------|-------------------------------------------------------------------|
|          |   |   |                                                                              | SCALE               | D         | For Review | DATE                 | 49 KENILWORTH DR,<br>OADBY IND ESTATE,<br>LEICESTER,              |
| Revision | D | С | Date                                                                         | 1:1 @ A4<br>job no. | MB<br>RDF | AM<br>01   | 01/02/09<br>REVISION | LECE SLT.<br>LE2 SLT.<br>TEL: 0116 271 9110<br>FAX: 0116 271 9098 |