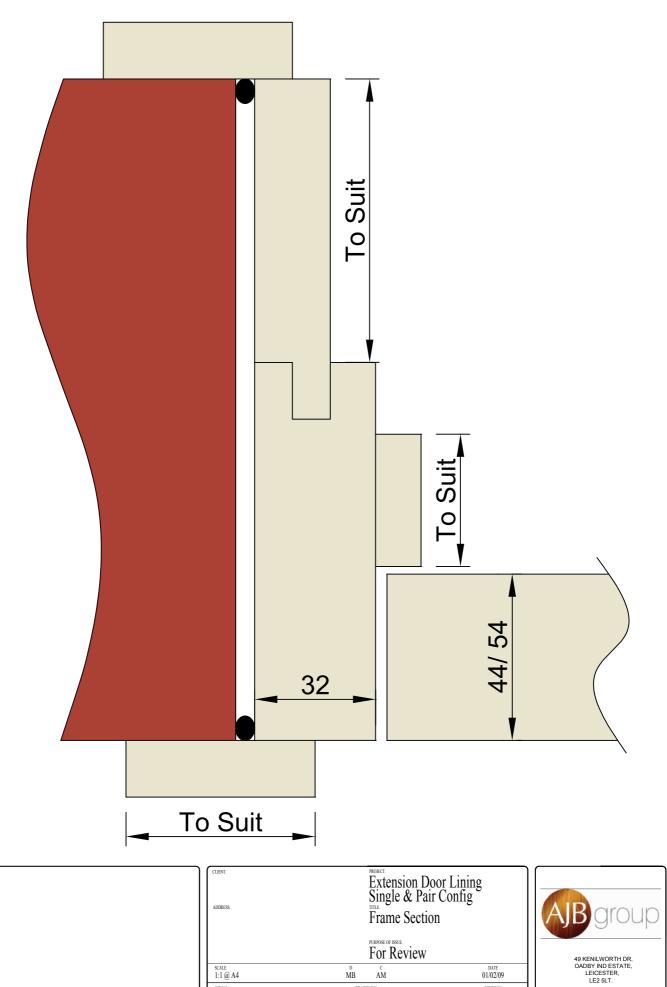

© 2013 AJB Group Ltd

<u>A4</u>

| 25:      |   | CLIENT.<br>ADDRESS | Door Lining<br>Single & Pair Config<br>Frame Section |                   | ĩg    | AJBgroup                    |                  |                                                                  |
|----------|---|--------------------|------------------------------------------------------|-------------------|-------|-----------------------------|------------------|------------------------------------------------------------------|
|          |   |                    |                                                      | scale<br>1:1 @ A4 | F     | rose of issue.<br>or Review | DATE<br>01/02/09 | 49 KENILWORTH DR,<br>OADBY IND ESTATE,<br>LEICESTER,<br>LE2 SLT. |
| Revision | D | С                  | Date                                                 | JOB NO.           | LDF 0 |                             | REVISION         | TEL: 0116 271 9110<br>FAX: 0116 271 9098                         |