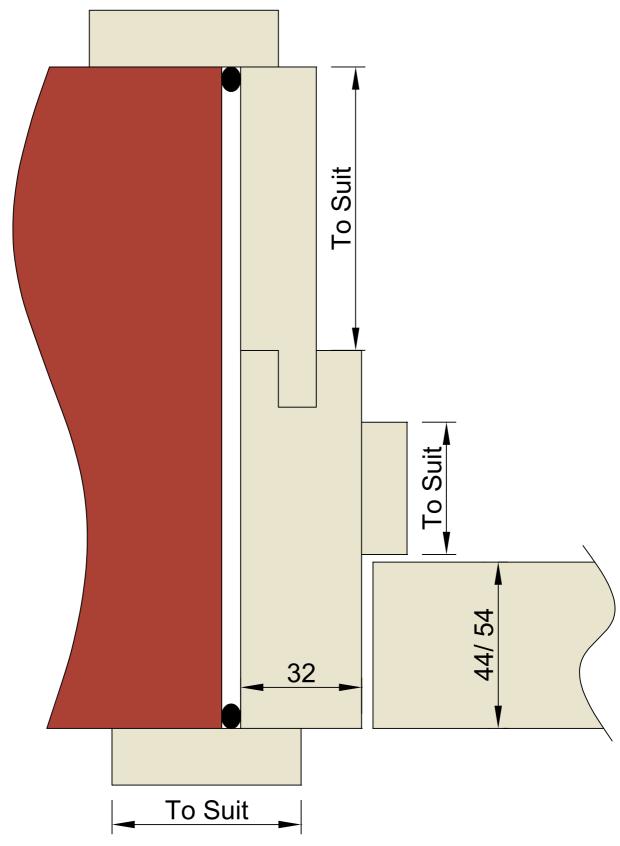

| CLENT. ADDRESS     | Extension Door Lining Single & Pair Config Frame Section |          |
|--------------------|----------------------------------------------------------|----------|
|                    | For Review                                               |          |
| SCALE.<br>1:1 @ A4 | MB C AM                                                  | 01/02/09 |
| JOB NO.            | ELF 01                                                   | REVISION |