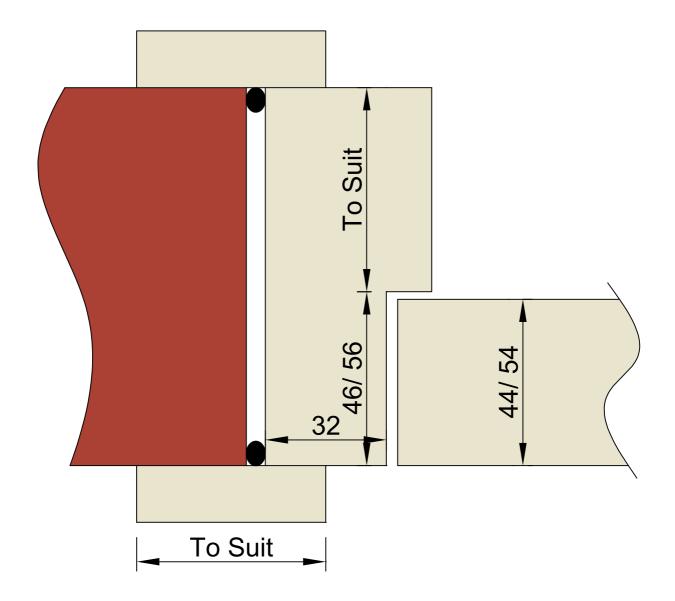

| CLENT. ADDRESS     | Extension Door Lining Single & Pair Config Frame Section |          |
|--------------------|----------------------------------------------------------|----------|
|                    | For Review                                               |          |
| SCALE.<br>1:1 @ A4 | MB C AM                                                  | 01/02/09 |
| JOB NO.            | ELF 01                                                   | REVISION |