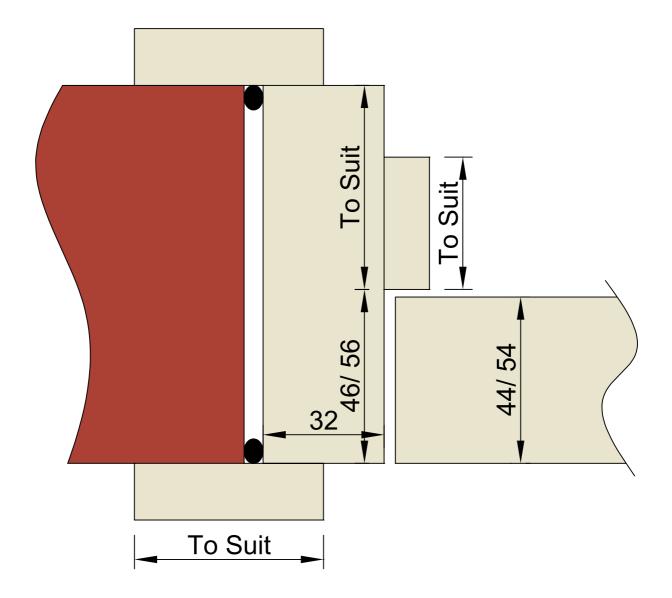

| CLENT. ADDRESS     | Extension Door Lining Single & Pair Config Frame Section |          |
|--------------------|----------------------------------------------------------|----------|
|                    | For Review                                               |          |
| SCALE.<br>1:1 @ A4 | MB C AM                                                  | 01/02/09 |
| JOB NO.            | ELF 01                                                   | REVISION |