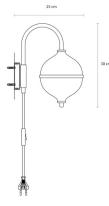

## All designs are CE approved

Design: Eternal Moonlight Wall Small

Socket: G9 (LED not included)

Dimensions: ø150 mm. Cable length: 3000 mm. Wall plate: ø12 mm.

IP· 44

Product ID: RD-EM-W-BR

6.345 SEK Retail price incl. VAT Retail price ex. VAT 5.076 SEK