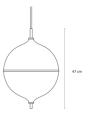

## All designs are CE approved

Design: Eternal Moonlight Pendant Large ø320 mm.

Socket: E27 (LED not included)

Dimensions: ø320 mm. Cable length: 4 meters

Ceiling plate: ø12 mm. h: 36 mm.

IP: 20

Product ID: RD-EM-LP-BR

Retail price incl. VAT 7.595 SEK Retail price ex. VAT 6.076 SEK

Design: Eternal Moonlight Pendant

Medium ø220 mm.

Socket: E27 (LED not included)

Dimensions: ø220 mm. Cable length: 4 meters

Ceiling plate: ø12 mm. h: 36 mm.

IP: 20

Product ID: RD-EM-MP-BR

Retail price incl. VAT 5.995 SEK Retail price ex. VAT 4.79696 SEK