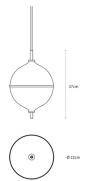

## All designs are CE approved

Design: Eternal Moonlight Pendant Large ø320 mm.

Socket: E27 (LED not included)

Dimensions: ø320 mm. Cable length: 4 meters

Ceiling plate: ø12 mm. h: 36 mm.

IP: 20

Product ID: RD-EM-LP-BR

Retail price incl. VAT 7.595 SEK Retail price ex. VAT 6.076 SEK

Design: Eternal Moonlight Pendant

Medium ø220 mm.

Socket: E27 (LED not included)

Dimensions: ø220 mm. Cable length: 4 meters

Ceiling plate: ø12 mm. h: 36 mm.

IP: 20

Product ID: RD-EM-MP-BR

Retail price incl. VAT 5.995 SEK Retail price ex. VAT 4.79696 SEK