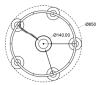

# All designs are CE approved

Design: Circle of life chandelier ø910 mm.

Socket: G9 (LED not included)

Dimensions: ø910 mm. h: 130 mm.

Cable length: 4 meters

Canopy: ø140 mm. h: 70 mm.

IP: 20

Product ID: RD-COL-91-BR

Retail price incl. VAT 34.795 SEK Retail price ex. VAT 27.836 SEK

Design: Circle of life chandelier ø650 mm.

Socket: G9 (LED not included)

Dimensions: Ø650 mm. Cable length: 4 meters

Canopy: ø140 mm. h: 70 mm.

IP: 20

Product ID: RD-COL-65-BR

Retail price incl. VAT 26.895 SEK Retail price ex. VAT 21.516 SEK