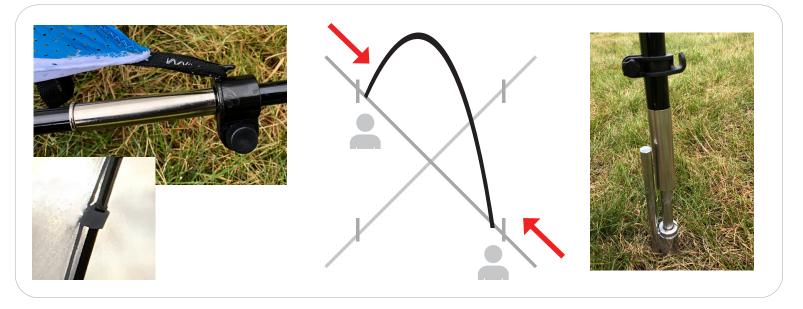

#### Step 4.

A. Hook the graphic onto two top hooks of a complete pole. Wrap straps around tube to hold in place.

B. Begin to put up the tent by walking the two ends to their relevant ground stakes and placing in.

Two people are recommended for this step.