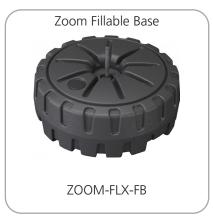

\*Holds up to 7 gallons of liquid

Assembled dimensions and weight: 19.7 "W x 10.25 "H x 19.7 "D 7lbs Shipping dimensions and weight: 22 "L x 21 "H x 10 "D 9lbs

\*Holds up to 7 gallons of liquid

Assembled dimensions and weight: 25"W x 11"H x 25"D 8lbs Shipping dimensions and weight: 27"L x 26"H x 8"D 10lbs