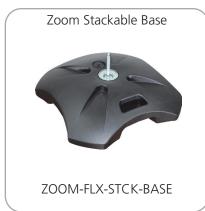

## additional base options

\*For best performance drive the flag holder in flush to the ground

\*See supplement for more information on bases

\*Water ring recommended

Assembled dimensions and weight: 17.5"W x 5"H x 17.5"D 28lbs Shipping dimensions and weight: 19"L x 18.5"H x 3.5"D 30lbs

Screw in plastic base

Assembled dimensions and weight: 8.88 "W x 21.75" H x 3.75 "D 3lbs Shipping dimensions and weight: 24" L x 6" H x 6" D 4lbs