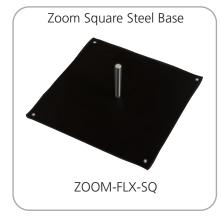

## additional base options

\*For best performance drive the flag holder in flush to the ground

\*See supplement for more information on bases

\*Water ring recommended

Assembled dimensions and weight: 17.5"W x 5"H x 17.5"D 28lbs Shipping dimensions and weight: 19"L x 18.5"H x 3.5"D 30lbs

Screw in plastic base

Assembled dimensions and weight: 8.88 "W x 21.75" H x 3.75 "D 3lbs Shipping dimensions and weight: 24" L x 6" H x 6" D 4lbs