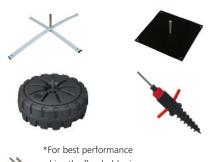

## additional base options

\*For best performance drive the flag holder in flush to the ground

\*See supplement for more information on bases

#### 2 person assembly recommended:

**Parts Diagram** 

### Step 1.

Gather the components to build both sets of complete poles.

Slide the flex pole into the base pole and lay them in an X-formation on the ground near the desired set up area.