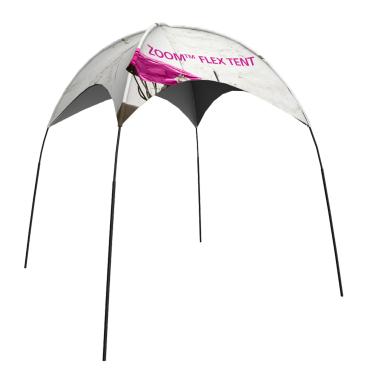

# **Zoom Flex Tent**

Lightweight and simple, the Zoom Flex Tent features four fiberglass legs and a water-resistant printed canopy. The Zoom Flex<sup>TM</sup> Tent is ideal to use at festivals, fairs, sporting events and more where fast assembly is required.

#### features and benefits:

- Flexible fiberglass legs
- Quick and easy set up
- Max wind speed 15mph

- Includes carry bag
- Product can be recycled
- One year hardware warranty against manufacturer defects

#### dimensions:

Assembled unit:

103"w x 112"h x 103"d
2617mm(w) x 2845mm(h) x 2617mm(d)

Graphic

Refer to related graphic template for more information.

Approximate weight (with graphic): 12 lbs / 6 kg

Six month warranty.