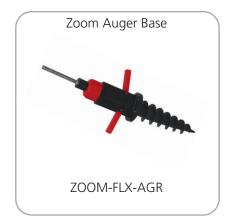

\*Water ring recommended

Assembled dimensions and weight: 17.5"W x 5"H x 17.5"D 28lbs Shipping dimensions and weight: 19"L x 18.5"H x 3.5"D 30lbs

Screw in plastic base

Assembled dimensions and weight: 8.88 "W x 21.75" H x 3.75 "D 3lbs Shipping dimensions and weight: 24" L x 6" H x 6" D 4lbs