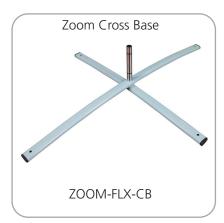

## additional base options

\*For best performance drive the flag holder in flush to the ground

\*See supplement for more information on bases

# **Zoom Flag Bases**

\*Water ring recommended

Assembled dimensions and weight: 31"W x 6.75"H x 24"D 4lbs Shipping dimensions and weight: 32"L x4"H x 2"D 5lbs

**Ground Stake** 

Assembled dimensions and weight: 1.75 "W x 2.5 "H x 1.25 "D 3lbs Shipping dimensions and weight: 25 "L x 2 "H x 2 "D 4lbs

\*Water ring recommended

Assembled dimensions and weight: 17.5"W x 5"H x 17.5"D 28lbs Shipping dimensions and weight: 19"L x 18.5"H x 3.5"D 30lbs

Screw in plastic base

Assembled dimensions and weight: 8.88 "W x 21.75" H x 3.75 "D 3lbs Shipping dimensions and weight: 24" L x 6" H x 6" D 4lbs