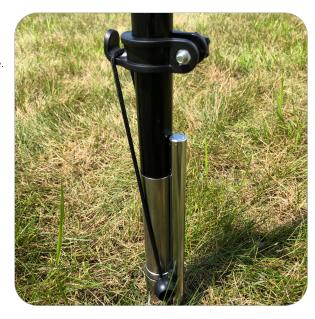

t ground stakes to their proper distances in desired set up area (recommended 9.5' square).



### Step 3.

Align graphic so front is facing desired direction. Use attached straps to wrap around and fix graphic to pole intersection.
Center as best as possible.



# **Kit Assembly**

### **Step by Step**

#### Step 4.

A. Hook the graphic onto two top hooks of a complete pole. Wrap straps around tube to hold in place.

B. Begin to put up the tent by walking the two ends to their relevant ground stakes and placing in.

Two people are recommended for this step.



#### Step 5.

Complete putting up the tent by repeating Step 4. with the remaining complete pole.





### Step 6.

Wrap bungee ball around large base of each stake and bottom hook of each base pole to secure.

Set up is complete.



# **Zoom Flag Bases**



\*Water ring recommended

Assembled dimensions and weight: 31"W x 6.75"H x 24"D 4lbs Shipping dimensions and weight: 32"L x4"H x 2"D 5lbs



**Ground Stake** 

Assembled dimensions and weight: 1.75 "W x 2.5 "H x 1.25 "D 3lbs Shipping dimensions and weight: 25 "L x 2 "H x 2 "D 4lbs



\*Water ring recommended

Assembled dimensions and weight: 17.5"W x 5"H x 17.5"D 28lbs Shipping dimensions and weight: 19"L x 18.5"H x 3.5"D 30lbs



Screw in plastic base

Assembled dimensions and weight: 8.88 "W x 21.75" H x 3.75 "D 3lbs Shipping dimensions and weight: 24" L x 6" H x 6" D 4lbs



\*Holds up to one gallon of liquid

Assembled dimensions and weight: 20.28 "W x 5 "H x 20.28 "D 1lbs Shipping dimensions and weight: 8 "L x 4 "H x 4 "D 2lbs



Capable of being driven on o