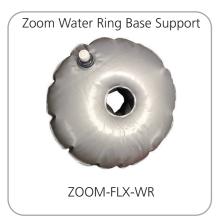

# **Zoom Flag Bases**

\*Water ring recommended

Assembled dimensions and weight: 31"W x 6.75"H x 24"D 4lbs Shipping dimensions and weight: 32"L x4"H x 2"D 5lbs

**Ground Stake** 

Assembled dimensions and weight: 1.75 "W x 2.5 "H x 1.25 "D 3lbs Shipping dimensions and weight: 25 "L x 2 "H x 2 "D 4lbs

\*Water ring recommended

Assembled dimensions and weight: 17.5"W x 5"H x 17.5"D 28lbs Shipping dimensions and weight: 19"L x 18.5"H x 3.5"D 30lbs

Screw in plastic base

Assembled dimensions and weight: 8.88 "W x 21.75" H x 3.75 "D 3lbs Shipping dimensions and weight: 24" L x 6" H x 6" D 4lbs