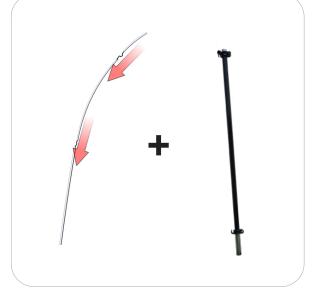

### Step 1.

Gather the components to build both sets of complete poles.

Slide the flex pole into the base pole and lay them in an X-formation on the ground near the desired set up area.