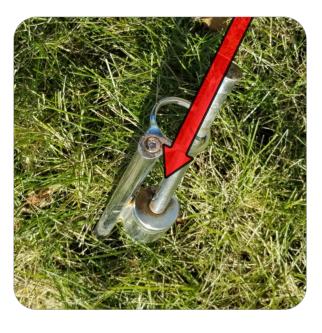

#### Step 2.

Set ground stakes to their proper distances in desired set up area (recommended 9.5' square).

### Step 6.

Wrap bungee ball around large base of each stake and bottom hook of each base pole to secure.

Set up is complete.