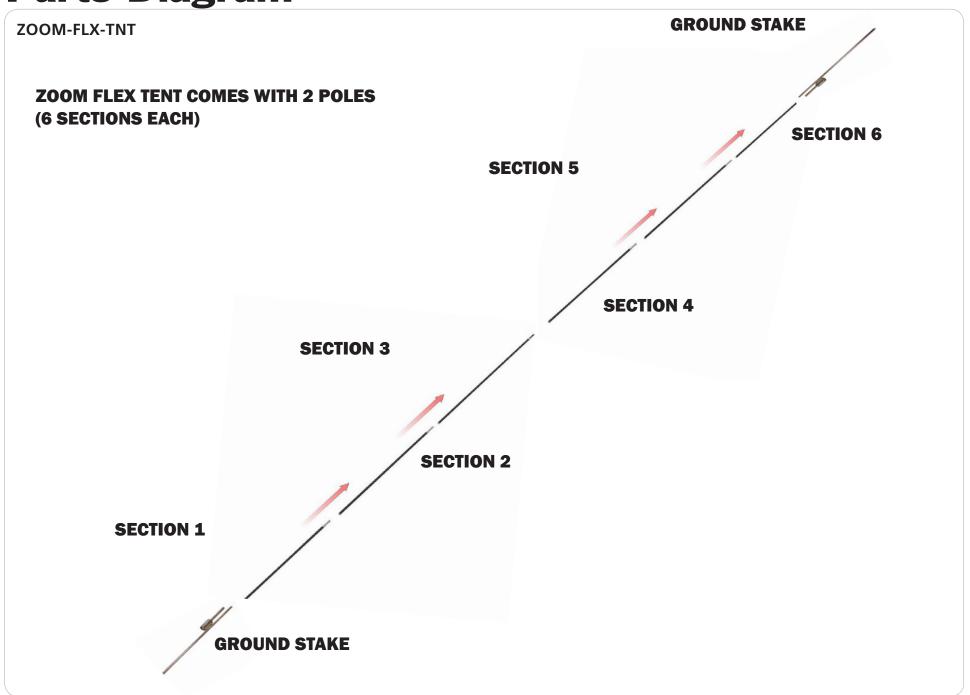

#### 2 person assembly recommended:

**Parts Diagram** 

# **Kit Assembly**

### Step 1.

Gather the components to build both sets of complete poles.

Slide the flex pole into the base pole and lay them in an X-formation on the ground near the desired set up area.