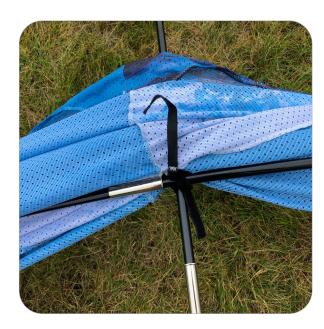

### Step 1.

Gather the components to build both sets of complete poles.

Slide the flex pole into the base pole and lay them in an X-formation on the ground near the desired set up area.

### Step 3.

Align graphic so front is facing desired direction. Use attached straps to wrap around and fix graphic to pole intersection.
Center as best as possible.