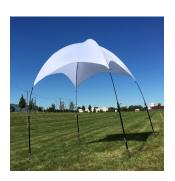

# **Zoom Flex Tent**

Lightweight and simple, the Zoom Flex Tent features four fiberglass legs and a water-resistant printed canopy. The Zoom Flex<sup>TM</sup> Tent is ideal to use at festivals, fairs, sporting events and more where fast assembly is required.

#### dimensions:

Assembled unit:

103"w x 112"h x 103"d
2617mm(w) x 2845mm(h) x 2617mm(d)

Graphic

Refer to related graphic template for more information.

Approximate weight (with graphic): 12 lbs / 6 kg

Six month warranty.