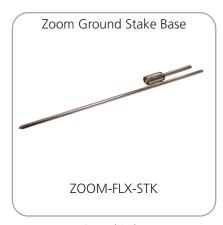

## additional base options

\*For best performance drive the flag holder in flush to the ground

\*See supplement for more information on bases

# **Zoom Flag Bases**

\*Water ring recommended

Assembled dimensions and weight: 31"W x 6.75"H x 24"D 4lbs Shipping dimensions and weight: 32"L x4"H x 2"D 5lbs

**Ground Stake** 

Assembled dimensions and weight: 1.75 "W x 2.5 "H x 1.25 "D 3lbs Shipping dimensions and weight: 25 "L x 2 "H x 2 "D 4lbs