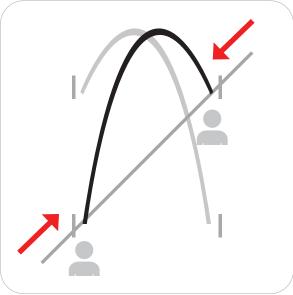

#### Step 5.

Complete putting up the tent by repeating Step 4. with the remaining complete pole.

### Step 6.

Wrap bungee ball around large base of each stake and bottom hook of each base pole to secure.

Set up is complete.