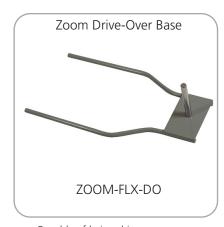

\*Holds up to one gallon of liquid

Assembled dimensions and weight: 20.28 "W x 5 "H x 20.28 "D 1lbs Shipping dimensions and weight: 8 "L x 4 "H x 4 "D 2lbs

Capable of being driven on or over

Assembled dimensions and weight: 23.62 "W x 5.71 "H x 7.87 "D 14lbs Shipping dimensions and weight: 24 "L x 10 "H x 3 "D 16lbs