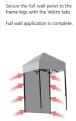

## Step 1. Attach the full wall panel to the canopy top. Start the Velcro attachment on the inside of the canopy, top left corner.

Step 2.

We are continually improving and modifying our product range and reserve the right to vary the specifications without prior notice. All dimensions and weights quoted are approximate and we accept no responsibility for variance. E&OE. See Graphic Templates for graphic bleed specifications.