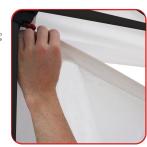

## Step 1. Attach the full wall panel to the canopy top. Start the Velcro attachment on the inside of the canopy, top left corner.

Step 2.

We are continually improving and modifying our product range and reserve the right to vary the specifications without prior notice. All dimensions and weights quoted are approximate and we accept no responsibility for variance. E&OE. See Graphic Templates for graphic bleed specifications.