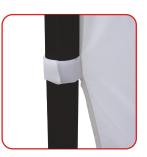

## Step 1. Attach the full wall panel to the canopy top. Start the Velcro attachment on the inside of the canopy, top left corner.

Step 2.

We are continually improving and modifying our product range and reserve the right to vary the specifications without prior notice. All dimensions and weights quoted are approximate and we accept no responsibility for variance. E&OE. See Graphic Templates for graphic bleed specifications.