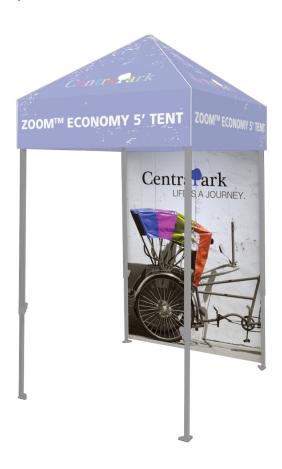

### **ZOOM 5FT TENT FULL WALL GRAPHIC**

The Zoom 5ft Popup Tent Full Wall is an optional accessory to increase branding and messaging space. The full wall is custom printed and encloses a side of the tent for additional protection from outdoor elements. Choose from single or double sided graphic options.

### **FEATURES & BENEFITS**

- Full wall size: 84"h x 55"w
- Includes single wall graphic only.
   Tent hardware and canopy sold separately.
- Usage in adverse weather voids all warranties
- Six months graphics limited warranty