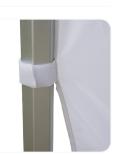

#### Step 1.

Attach the full wall panels to the canopy top. Start the Velcre attachment on the inside of the canopy, top left corner.

We are continually improving and modifying our product range and reserve the right to vary the specifications without prior notice. All dimensions and weights quoted are approximate and we accept no responsibility for variance. E&OE. See Graphic Templates for graphic bleed specifications.