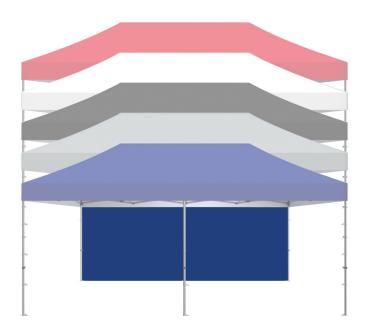

### **ZOOM 20FT TENT FULL WALL IN SOLID COLOR**

The Zoom 20ft Popup Tent Full Wall is an optional accessory to increase branding and messaging space. The full wall is available in 5 stock colors and encloses a side of the tent for additional protection from outdoor elements.

#### **Fabric Colors**

Color material: 420D polyester PU coating Color Options: white, black, blue, gray, red.