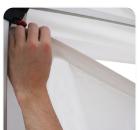

#### Step 1.

Attach the full wall panels to the canopy top. Start the Velcre attachment on the inside of the canopy, top left corner.

We are continually improving and modifying our product range and reserve the right to vary the specifications without prior notice. All dimensions and weights quoted are approximate and we accept no responsibility for variance. E&OE. See Graphic Templates for graphic bleed specifications.