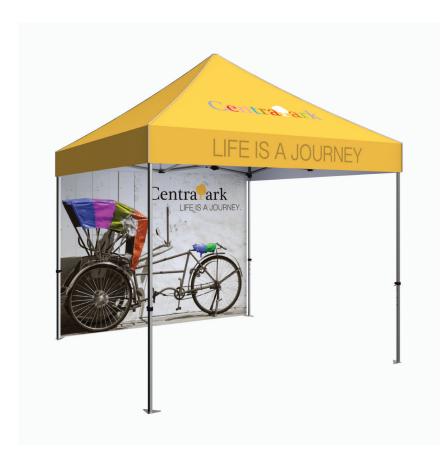

## **ZOOM 10FT TENT FULL WALL GRAPHIC**

The Zoom 10ft Popup Tent Full Wall is an optional accessory to increase branding and messaging space. The full wall is custom printed and encloses a side of the tent for additional protection from outdoor elements. Choose from single or double sided graphic options.

## **FEATURES & BENEFITS**

- Full wall size: 114"h x 80.5"w
- Includes single wall graphic only.
  Tent hardware and canopy sold separately.
- Usage in adverse weather voids all warranties
- Six months graphics limited warranty