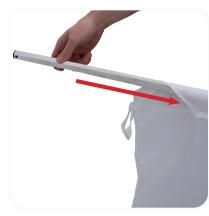

### **INSTALLATION**

Step 1.

For the half wall setup example, the attachment will be shown on this side of the frame back wall. The half wall can be attached on any side without a back wall.

Step 2.

Take the half wall telescoping pole and run it through the half wall pocket.