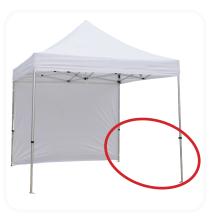

### **INSTALLATION**

Step 1.

For the half wall setup example, the attachment will be shown on this side of the frame back wall. The half wall can be attached on any side without a back wall.

Step 2.

Take the half wall telescoping pole and run it through the half wall pocket.

Step 3.

Attach the first half wall bracket to one of the frame legs. For this example, attachment to this side of the frame is

Step 4.

Attach the second half wall bracket to the opposite frame leg. For this example, attachment to this side of the frame is shown.