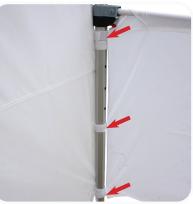

### **INSTALLATION**

Step 1.

For the half wall setup example, the attachment will be shown on this side of the frame back wall. The half wall can be attached on any side without a back wall.

Step 2.

Take the half wall telescoping pole and run it through the half wall pocket.

Step 5.

Velcro attach the half wall to the frame