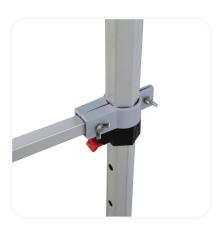

### **INSTALLATION**

Step 1.

For the half wall setup example, the attachment will be shown on this side of the frame back wall. The half wall can be attached on any side without a back wall.

Step 2.

Take the half wall telescoping pole and run it through the half wall pocket.

Step 3.

Attach the first half wall bracket to one of the frame legs. For this example, attachment to this side of the frame is

Step 4.

Attach the second half wall bracket to the opposite frame leg. For this example, attachment to this side of the frame is shown.

Step 5.

Velcro attach the half wall to the frame