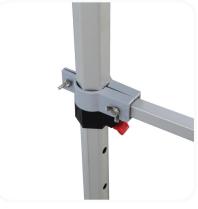

Step 3.

Attach the first half wall bracket to one of the frame legs. For this example, attachment to this side of the frame is

Step 4.

Attach the second half wall bracket to the opposite frame leg. For this example, attachment to this side of the frame is shown.