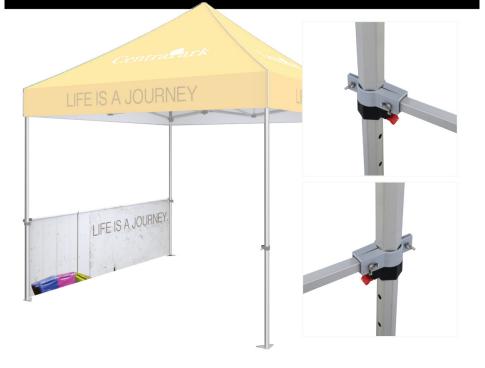

### **ZOOM 10FT HALF WALL KIT**

Half walls are perfect for use as traffic barriers, and help to enclose the tent space while allowing for air flow throughout. Kit includes one crossbar, hardware and one single side printed graphic. Add extra kits to enclose your space even more.

# ZOOM 10FT HALF WALL KIT

Step 3.

Attach the first half wall bracket to one of the frame legs. For this example, attachment to this side of the frame is

Step 4.

Attach the second half wall bracket to the opposite frame leg. For this example, attachment to this side of the frame is shown.