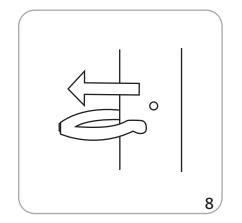

| <u> </u>                                                                                                                                                                |

| Recommended substrate:<br>4 oz polyester flag                                     | Grommets: 4 across top, 7 along side; approximately 9.8" between grommets            |
|-----------------------------------------------------------------------------------|--------------------------------------------------------------------------------------|
| *For applications below 40° fahrenheit, please use sand in place of water in base | Please be sure to keep all text, logos, crit design elements out of the grommet area |

ext, logos, critical grommet area.

### Set-up

































# **Check out these related products:**

Outdoor signage, flags and displays are great for outdoor sporting events and arenas, concerts, festivals or to draw attention to any storefront.

Outdoor display products are strong, solid, stable, wind-resistant and durable. Graphics are long-lasting and can endure exposure to outdoor elements.