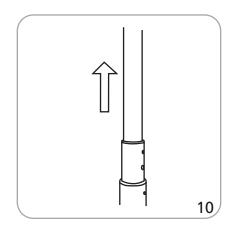

| <u> </u>                                                                                                                                                                |

| Recommended substrate:<br>4 oz polyester flag                                     | Grommets: 4 across top, 7 along side; approximately 9.8" between grommets            |
|-----------------------------------------------------------------------------------|--------------------------------------------------------------------------------------|
| *For applications below 40° fahrenheit, please use sand in place of water in base | Please be sure to keep all text, logos, crit design elements out of the grommet area |

ext, logos, critical grommet area.

### Set-up

































# **Check out these related products:**

Outdoor signage, flags and displays are great for outdoor sporting events and arenas, concerts, festivals or to draw attention to any storefront.

Outdoor display products are strong, solid, stable, wind-resistant and durable. Graphics are long-lasting and can endure exposure to outdoor elements.