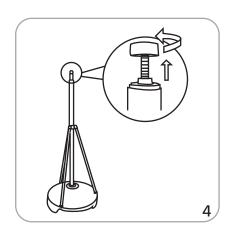

| <u> </u>                                                                                                                                                                |

| Recommended substrate:<br>4 oz polyester flag                                     | Grommets: 4 across top, 7 along side; approximately 9.8" between grommets            |
|-----------------------------------------------------------------------------------|--------------------------------------------------------------------------------------|
| *For applications below 40° fahrenheit, please use sand in place of water in base | Please be sure to keep all text, logos, crit design elements out of the grommet area |

ext, logos, critical grommet area.

### Set-up

































# **Check out these related products:**

Outdoor signage, flags and displays are great for outdoor sporting events and arenas, concerts, festivals or to draw attention to any storefront.

Outdoor display products are strong, solid, stable, wind-resistant and durable. Graphics are long-lasting and can endure exposure to outdoor elements.