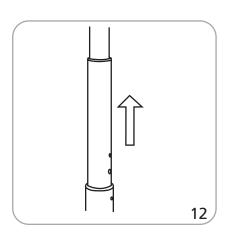

| <u> </u>                                                                                                                                                                |

| Recommended substrate:<br>4 oz polyester flag                                     | Grommets: 4 across top, 7 along side; approximately 9.8" between grommets            |
|-----------------------------------------------------------------------------------|--------------------------------------------------------------------------------------|
| *For applications below 40° fahrenheit, please use sand in place of water in base | Please be sure to keep all text, logos, crit design elements out of the grommet area |

ext, logos, critical grommet area.

### Set-up

































# **Check out these related products:**

Outdoor signage, flags and displays are great for outdoor sporting events and arenas, concerts, festivals or to draw attention to any storefront.

Outdoor display products are strong, solid, stable, wind-resistant and durable. Graphics are long-lasting and can endure exposure to outdoor elements.