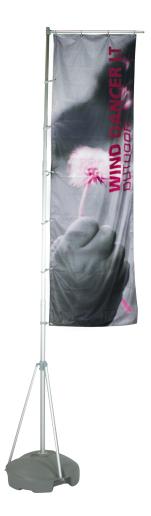

## **Wind Dancer LT**

Wind Dancer LT telescopic outdoor flagpole is a great option for outdoor and indoor banner display. It offers an adjustable display height of up to 13'6" and comes with a hollow base allowing the option of adding either water or sand as a weighting agent. The constructed unit is easy to position, erect and remove.

#### features and benefits:

- Quick to assemble and easy to use
- Adjustable height up to 13'6"
- Hardware adjustable for various graphic heights
- Hollow base can be filled with either water or sand

- Optional carry bag available
- One year hardware warranty against manufacturer defects
- Six month graphic limited warranty