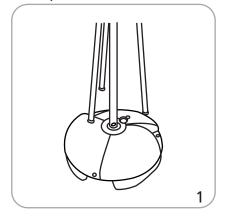

| <u> </u>                                                                                                                                                                |

| Recommended substrate:<br>4 oz polyester flag                                     | Grommets: 4 across top, 7 along side; approximately 9.8" between grommets            |
|-----------------------------------------------------------------------------------|--------------------------------------------------------------------------------------|
| *For applications below 40° fahrenheit, please use sand in place of water in base | Please be sure to keep all text, logos, crit design elements out of the grommet area |

ext, logos, critical grommet area.

### Set-up

































# **Check out these related products:**

Outdoor signage, flags and displays are great for outdoor sporting events and arenas, concerts, festivals or to draw attention to any storefront.

Outdoor display products are strong, solid, stable, wind-resistant and durable. Graphics are long-lasting and can endure exposure to outdoor elements.