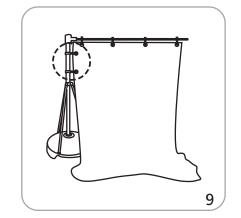

| <u> </u>                                                                                                                                                                |

| Recommended substrate:<br>4 oz polyester flag                                     | Grommets: 4 across top, 7 along side; approximately 9.8" between grommets            |
|-----------------------------------------------------------------------------------|--------------------------------------------------------------------------------------|
| *For applications below 40° fahrenheit, please use sand in place of water in base | Please be sure to keep all text, logos, crit design elements out of the grommet area |

ext, logos, critical grommet area.

### Set-up

































# **Check out these related products:**

Outdoor signage, flags and displays are great for outdoor sporting events and arenas, concerts, festivals or to draw attention to any storefront.

Outdoor display products are strong, solid, stable, wind-resistant and durable. Graphics are long-lasting and can endure exposure to outdoor elements.