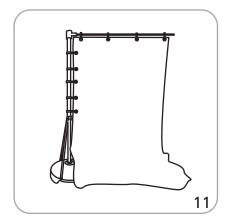

| <u> </u>                                                                                                                                                                |

| Recommended substrate:<br>4 oz polyester flag                                     | Grommets: 4 across top, 7 along side; approximately 9.8" between grommets            |
|-----------------------------------------------------------------------------------|--------------------------------------------------------------------------------------|
| *For applications below 40° fahrenheit, please use sand in place of water in base | Please be sure to keep all text, logos, crit design elements out of the grommet area |

ext, logos, critical grommet area.

### Set-up

































# **Check out these related products:**

Outdoor signage, flags and displays are great for outdoor sporting events and arenas, concerts, festivals or to draw attention to any storefront.

Outdoor display products are strong, solid, stable, wind-resistant and durable. Graphics are long-lasting and can endure exposure to outdoor elements.