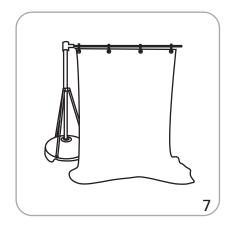

| <u> </u>                                                                                                                                                                |

| Recommended substrate:<br>4 oz polyester flag                                     | Grommets: 4 across top, 7 along side; approximately 9.8" between grommets            |
|-----------------------------------------------------------------------------------|--------------------------------------------------------------------------------------|
| *For applications below 40° fahrenheit, please use sand in place of water in base | Please be sure to keep all text, logos, crit design elements out of the grommet area |

ext, logos, critical grommet area.

### Set-up

































# **Check out these related products:**

Outdoor signage, flags and displays are great for outdoor sporting events and arenas, concerts, festivals or to draw attention to any storefront.

Outdoor display products are strong, solid, stable, wind-resistant and durable. Graphics are long-lasting and can endure exposure to outdoor elements.