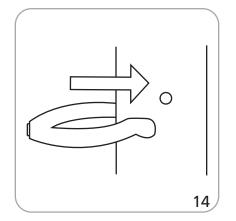

| <u> </u>                                                                                                                                                                |

| Recommended substrate:<br>4 oz polyester flag                                     | Grommets: 4 across top, 7 along side; approximately 9.8" between grommets            |
|-----------------------------------------------------------------------------------|--------------------------------------------------------------------------------------|
| *For applications below 40° fahrenheit, please use sand in place of water in base | Please be sure to keep all text, logos, crit design elements out of the grommet area |

ext, logos, critical grommet area.

### Set-up

































# **Check out these related products:**

Outdoor signage, flags and displays are great for outdoor sporting events and arenas, concerts, festivals or to draw attention to any storefront.

Outdoor display products are strong, solid, stable, wind-resistant and durable. Graphics are long-lasting and can endure exposure to outdoor elements.