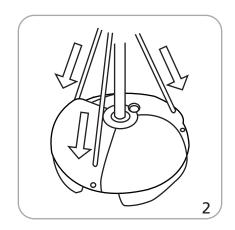

| <u> </u>                                                                                                                                                                |

| Recommended substrate:<br>4 oz polyester flag                                     | Grommets: 4 across top, 7 along side; approximately 9.8" between grommets            |
|-----------------------------------------------------------------------------------|--------------------------------------------------------------------------------------|
| *For applications below 40° fahrenheit, please use sand in place of water in base | Please be sure to keep all text, logos, crit design elements out of the grommet area |

ext, logos, critical grommet area.

### Set-up

































# **Check out these related products:**

Outdoor signage, flags and displays are great for outdoor sporting events and arenas, concerts, festivals or to draw attention to any storefront.

Outdoor display products are strong, solid, stable, wind-resistant and durable. Graphics are long-lasting and can endure exposure to outdoor elements.