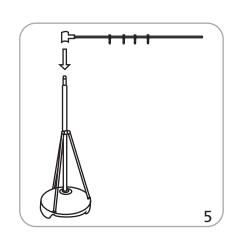

| <u> </u>                                                                                                                                                                |

| Recommended substrate:<br>4 oz polyester flag                                     | Grommets: 4 across top, 7 along side; approximately 9.8" between grommets            |
|-----------------------------------------------------------------------------------|--------------------------------------------------------------------------------------|
| *For applications below 40° fahrenheit, please use sand in place of water in base | Please be sure to keep all text, logos, crit design elements out of the grommet area |

ext, logos, critical grommet area.

### Set-up

































# **Check out these related products:**

Outdoor signage, flags and displays are great for outdoor sporting events and arenas, concerts, festivals or to draw attention to any storefront.

Outdoor display products are strong, solid, stable, wind-resistant and durable. Graphics are long-lasting and can endure exposure to outdoor elements.