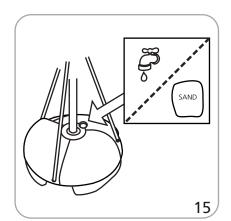

## **Wind Dancer LT**

Wind Dancer LT telescopic outdoor flagpole is a great option for outdoor and indoor banner display. It offers an adjustable display height of up to 13'6" and comes with a hollow base allowing the option of adding either water or sand as a weighting agent. The constructed unit is easy to position, erect and remove.

| Recommended substrate:<br>4 oz polyester flag                                     | Grommets: 4 across top, 7 along side; approximately 9.8" between grommets            |
|-----------------------------------------------------------------------------------|--------------------------------------------------------------------------------------|
| *For applications below 40° fahrenheit, please use sand in place of water in base | Please be sure to keep all text, logos, crit design elements out of the grommet area |

### Set-up