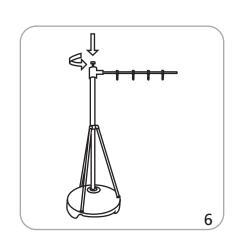

| <u> </u>                                                                                                                                                                |

| Recommended substrate:<br>4 oz polyester flag                                     | Grommets: 4 across top, 7 along side; approximately 9.8" between grommets            |
|-----------------------------------------------------------------------------------|--------------------------------------------------------------------------------------|
| *For applications below 40° fahrenheit, please use sand in place of water in base | Please be sure to keep all text, logos, crit design elements out of the grommet area |

ext, logos, critical grommet area.

### Set-up

































# **Check out these related products:**

Outdoor signage, flags and displays are great for outdoor sporting events and arenas, concerts, festivals or to draw attention to any storefront.

Outdoor display products are strong, solid, stable, wind-resistant and durable. Graphics are long-lasting and can endure exposure to outdoor elements.