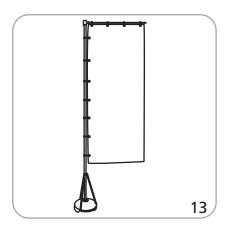

| <u> </u>                                                                                                                                                                |

| Recommended substrate:<br>4 oz polyester flag                                     | Grommets: 4 across top, 7 along side; approximately 9.8" between grommets            |
|-----------------------------------------------------------------------------------|--------------------------------------------------------------------------------------|
| *For applications below 40° fahrenheit, please use sand in place of water in base | Please be sure to keep all text, logos, crit design elements out of the grommet area |

ext, logos, critical grommet area.

### Set-up

































# **Check out these related products:**

Outdoor signage, flags and displays are great for outdoor sporting events and arenas, concerts, festivals or to draw attention to any storefront.

Outdoor display products are strong, solid, stable, wind-resistant and durable. Graphics are long-lasting and can endure exposure to outdoor elements.