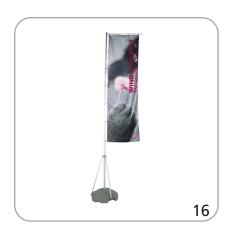

## **Wind Dancer LT**

Wind Dancer LT telescopic outdoor flagpole is a great option for outdoor and indoor banner display. It offers an adjustable display height of up to 13'6" and comes with a hollow base allowing the option of adding either water or sand as a weighting agent. The constructed unit is easy to position, erect and remove.

#### features and benefits:

- Quick to assemble and easy to use
- Adjustable height up to 13'6"
- Hardware adjustable for various graphic heights
- Hollow base can be filled with either water or sand

- Optional carry bag available
- One year hardware warranty against manufacturer defects
- Six month graphic limited warranty