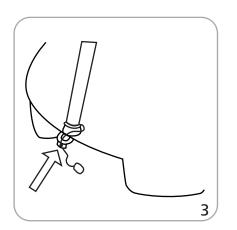

| <u> </u>                                                                                                                                                                |

| Recommended substrate:<br>4 oz polyester flag                                     | Grommets: 4 across top, 7 along side; approximately 9.8" between grommets            |
|-----------------------------------------------------------------------------------|--------------------------------------------------------------------------------------|
| *For applications below 40° fahrenheit, please use sand in place of water in base | Please be sure to keep all text, logos, crit design elements out of the grommet area |

ext, logos, critical grommet area.

### Set-up

































# **Check out these related products:**

Outdoor signage, flags and displays are great for outdoor sporting events and arenas, concerts, festivals or to draw attention to any storefront.

Outdoor display products are strong, solid, stable, wind-resistant and durable. Graphics are long-lasting and can endure exposure to outdoor elements.