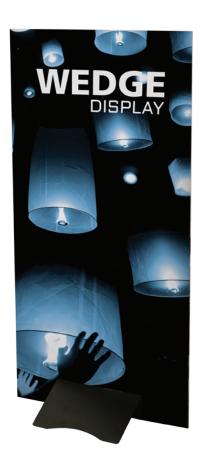

# Wedge

The Wedge is a cleverly designed, cost effective sign support that is simple to use. Available in black.

We are continually improving and modifying our product range and reserve the right to vary the specifications without prior notice. All dimensions and weights quoted are approximate and we accept no responsibility for variance. E&OE. See Graphic Templates for graphic bleed specifications.

#### features and benefits:

- Simple to use sign support
- Combine multiple units for longer and taller displays
- Contour cut graphics looks great

- Graphics not included
- Black only
- Five year warranty against all manufacturers defects

### dimensions:

| Hardware                                                                               | Graphic                                                                                                      |
|----------------------------------------------------------------------------------------|--------------------------------------------------------------------------------------------------------------|
| Unit base dimensions<br>(fully assembled with graphic):<br>11.875"w x 3.25"h x 15.25"d | Graphic size is variable. Graphic dimensions determined by user.  1 Wedge supports a graphic up to 24" x 48" |
| Shipping                                                                               |                                                                                                              |
| Shipping dimensions:<br>14" x 10" x 5"                                                 |                                                                                                              |
| Shipping weight:<br>7 lbs / 3.18 kgs                                                   |                                                                                                              |
|                                                                                        |                                                                                                              |