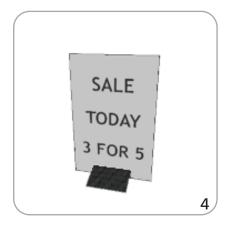

|
| Shipping dimensions:<br>14" x 10" x 5"                                                 |                                                                                                              |
| Shipping weight:<br>7 lbs / 3.18 kgs                                                   |                                                                                                              |
|                                                                                        |                                                                                                              |

### additional information:

Recommended substrate: (for up to 48" tall)  $\frac{1}{2}$ " Gatorboard



## Set-up