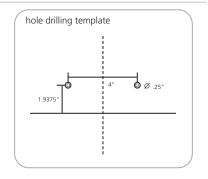

### additional information:

Recommended substrate: (for up to 48" tall)  $\frac{1}{2}$ " Gatorboard

## Set-up