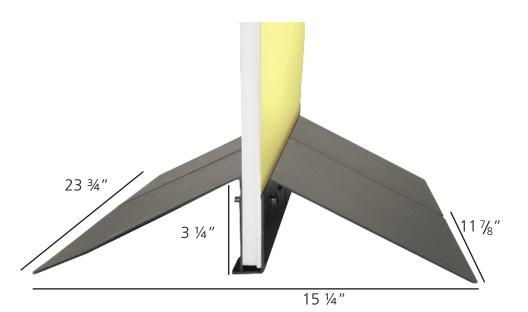

### dimensions:

| Hardware                                                                               | Graphic                                                                                                      |
|----------------------------------------------------------------------------------------|--------------------------------------------------------------------------------------------------------------|
| Unit base dimensions<br>(fully assembled with graphic):<br>11.875"w x 3.25"h x 15.25"d | Graphic size is variable. Graphic dimensions determined by user.  1 Wedge supports a graphic up to 24" x 48" |
| Shipping                                                                               |                                                                                                              |
| Shipping dimensions:<br>14" x 10" x 5"                                                 |                                                                                                              |
| Shipping weight:<br>7 lbs / 3.18 kgs                                                   |                                                                                                              |
|                                                                                        |                                                                                                              |