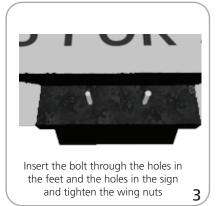

|
| Shipping dimensions:<br>14" x 10" x 5"                                                 |                                                                                                              |
| Shipping weight:<br>7 lbs / 3.18 kgs                                                   |                                                                                                              |
|                                                                                        |                                                                                                              |

### additional information:

Recommended substrate: (for up to 48" tall)  $\frac{1}{2}$ " Gatorboard



## Set-up