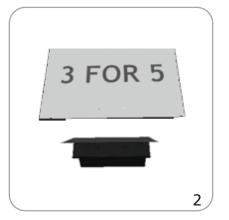

|
| Shipping dimensions:<br>14" x 10" x 5"                                                 |                                                                                                              |
| Shipping weight:<br>7 lbs / 3.18 kgs                                                   |                                                                                                              |
|                                                                                        |                                                                                                              |

### additional information:

Recommended substrate: (for up to 48" tall)  $\frac{1}{2}$ " Gatorboard



## Set-up