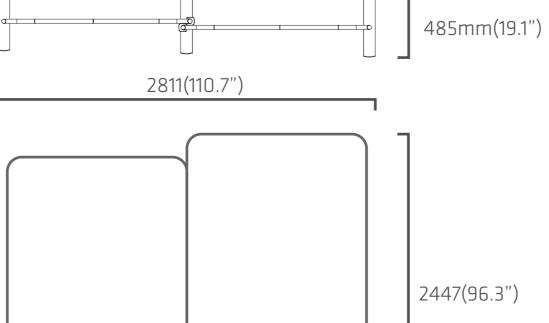

## WaveLine® Media Panel WLM-G-2000K

Tension Fabric Displays

**Graphic Size** 

1448mm w x 2447mm h(57" w x 96.3" h)

Keep text and important images inside of green line.

**Graphic Size with Bleed** 

1548mm w x 2547mm h(61" w x 100.3" h)