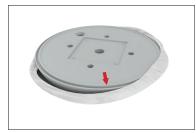

**Step 2:** In a clean, dry area, assemble the fabric onto the base by angling and tucking the silicone gasket into the bottom groove.

**Step 6:** Zip the two edges of graphic to the center point as shown.

**Step 3:** Flip base over carefully to prevent damage to graphic and repeat Step 2 for top groove.

**Step 7:** Insert display frame into base by pushing post into hole.

**Step 4:** Assemble the different frame sections by pushing and pulling pipes together.