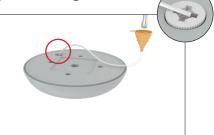

## SETUP INSTRUCTIONS

**Step 1:** Remove drain screw and add water to base using the funnel provide. Insert drain screw back into hole and tighten securely to prevent leaking.

**Step 5:** Unzip print and lay image face up. Slide print onto frame like a pillow case.