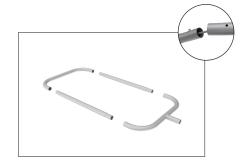

**Step 3:** Flip base over carefully to prevent damage to graphic and repeat Step 2 for top groove.

**Step 7:** Insert display frame into base by pushing post into hole.

**Step 4:** Assemble the different frame sections by pushing and pulling pipes together.