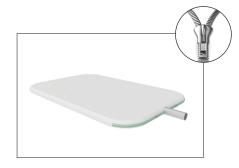

## SETUP INSTRUCTIONS

**Step 1:** Remove drain screw and add water to base using the funnel provide. Insert drain screw back into hole and tighten securely to prevent leaking.

**Step 5:** Unzip print and lay image face up. Slide print onto frame like a pillow case.

**Step 2:** In a clean, dry area, assemble the fabric onto the base by angling and tucking the silicone gasket into the bottom groove.

**Step 6:** Zip the two edges of graphic to the center point as shown.