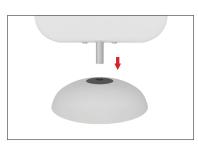

**Step 3:** Flip base over carefully to prevent damage to graphic and repeat Step 2 for top groove.

**Step 7:** Insert display frame into base by pushing post into hole.

**Step 4:** Assemble the different frame sections by pushing and pulling pipes together.