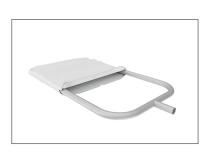

## SETUP INSTRUCTIONS

**Step 1:** Remove drain screw and add water to base using the funnel provide. Insert drain screw back into hole and tighten securely to prevent leaking.

**Step 5:** Unzip print and lay image face up. Slide print onto frame like a pillow case.

**Step 2:** In a clean, dry area, assemble the fabric onto the base by angling and tucking the silicone gasket into the bottom groove.

**Step 6:** Zip the two edges of graphic to the center point as shown.