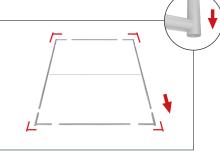

## **WAVELINE MERCHANDISER 36X60**

**Step 1:** Assemble straight poles by pressing and pushing together.

Step 3: Insert center support pole.

**Step 4:** Grip the fabric tightly and stretch around bottom pole to pinch zipper into place. Zip the graphic together for taut finish.