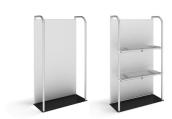

**Step 7:** Assemble x2 - (85) and (87) together and push poles into top of frame and front two posts (75).

SHELVING & ACCESSORIES: (OPTIONAL) To add shelves or accessories to frame, position and level part on frame before tightening clamps down with hex tool.