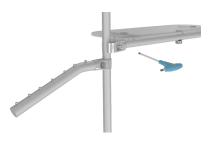

**Step 7:** Assemble x2 - (85) and (87) together and push poles into top of frame and front two posts (75).

SHELVING & ACCESSORIES: (OPTIONAL) To add shelves or accessories to frame, position and level part on frame before tightening clamps down with hex tool.