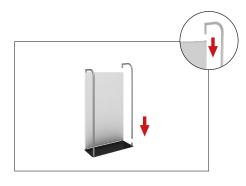

## **WAVELINE MERCHANDISER 36X60**

**Step 1:** Assemble straight poles by pressing and pushing together.

Step 3: Insert center support pole.

**Step 4:** Grip the fabric tightly and stretch around bottom pole to pinch zipper into place. Zip the graphic together for taut finish.