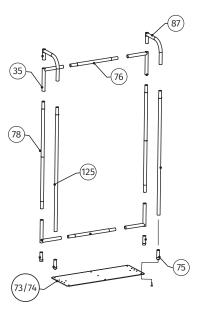

## **WAVELINE MERCHANDISER 36X60**

**Step 1:** Assemble straight poles by pressing and pushing together.

Step 3: Insert center support pole.

**Step 4:** Grip the fabric tightly and stretch around bottom pole to pinch zipper into place. Zip the graphic together for taut finish.

**Step 5:** Assemble post (75) into the 4 corners of the base plate with screw by hand turning post and tightening into place.

**Step 6:** Push banner stand frame onto back posts of flat base or optional feet. Press evenly on both sides to make easier for the frame to go on.

**Step 7:** Assemble x2 - (85) and (87) together and push poles into top of frame and front two posts (75).

SHELVING & ACCESSORIES: (OPTIONAL) To add shelves or accessories to frame, position and level part on frame before tightening clamps down with hex tool.