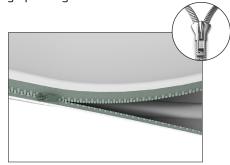

## **WAVELINE MERCHANDISER 36X60**

**Step 1:** Assemble straight poles by pressing and pushing together.

Step 3: Insert center support pole.

**Step 4:** Grip the fabric tightly and stretch around bottom pole to pinch zipper into place. Zip the graphic together for taut finish.