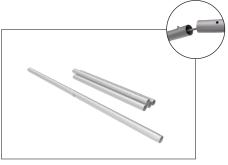

## **WAVELINE MERCHANDISER 36X60**

**Step 1:** Assemble straight poles by pressing and pushing together.

Step 3: Insert center support pole.

**Step 4:** Grip the fabric tightly and stretch around bottom pole to pinch zipper into place. Zip the graphic together for taut finish.