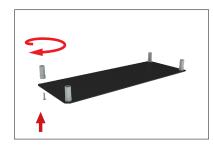

**Step 5:** Assemble post (75) into the 4 corners of the base plate with screw by hand turning post and tightening into place.

**Step 6:** Push banner stand frame onto back posts of flat base or optional feet. Press evenly on both sides to make easier for the frame to go on.