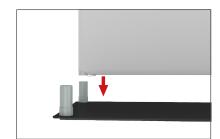

**Step 5:** Assemble post (75) into the 4 corners of the base plate with screw by hand turning post and tightening into place.

**Step 6:** Push banner stand frame onto back posts of flat base or optional feet. Press evenly on both sides to make easier for the frame to go on.