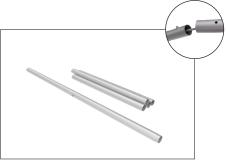

## **WAVELINE MERCHANDISER 36X116**

Step 1: Assemble straight poles by pressing and pushing together.

Step 3: Insert center support pole.

Step 4: Grip the fabric tightly and stretch around bottom pole to pinch zipper into place. Zip the graphic together for taut finish.

Step 5: Assemble post (75) into the 4 corners of the base plate with screw by hand turning post and tightening into place.

Step 6: Push banner stand frame onto back posts of flat base or optional feet. Press evenly on both sides to make easier for the frame to go on.