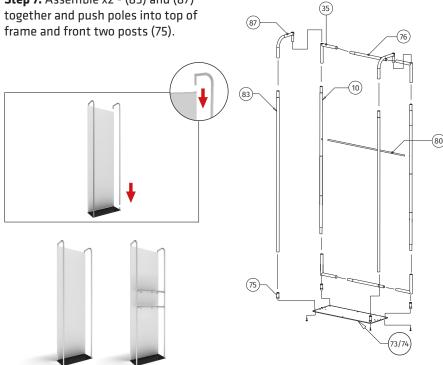

**Step 7:** Assemble x2 - (83) and (87) together and push poles into top of

(OPTIONAL) To add shelves or accessories to frame, position and level part on frame before tightening clamps down with hex tool.