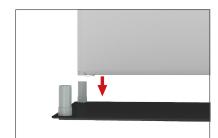

Step 5: Assemble post (75) into the 4 corners of the base plate with screw by hand turning post and tightening into place.

Step 6: Push banner stand frame onto back posts of flat base or optional feet. Press evenly on both sides to make easier for the frame to go on.