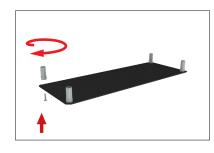

Step 5: Assemble post (75) into the 4 corners of the base plate with screw by hand turning post and tightening into place.

Step 6: Push banner stand frame onto back posts of flat base or optional feet. Press evenly on both sides to make easier for the frame to go on.