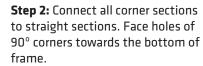

## **WAVELINE MERCHANDISER 36X116**

Step 1: Assemble straight poles by pressing and pushing together.

Step 3: Insert center support pole.

Step 4: Grip the fabric tightly and stretch around bottom pole to pinch zipper into place. Zip the graphic together for taut finish.