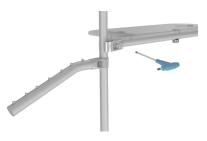

**Step 7:** Assemble x2 - (83) and (87) together and push poles into top of

(OPTIONAL) To add shelves or accessories to frame, position and level part on frame before tightening clamps down with hex tool.

**SHELVING & ACCESSORIES:**