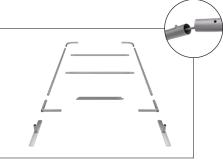

## **Waveline Display Panel 2000E**

**Step 1:** Assemble straight poles by pressing and pushing together.

**Step 3:** Insert feet into base to complete assembled frame shown.

**Step 4:** Unzip print and lay image face up. Slide print onto frame like a pillow case.