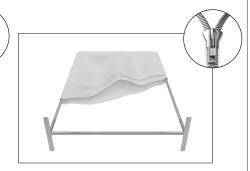

**Step 5:** Zip the edge of graphic beyond the center point as shown to hold the center pole in place. Zip the remaining side and bottom to meet at the corner.

Step 6: Complete.

)

(OPTIONAL) Position as desired and tighten knob to hold in place.