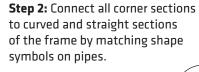

## **Waveline Display Panel 2000E**

**Step 1:** Assemble straight poles by pressing and pushing together.

**Step 3:** Insert feet into base to complete assembled frame shown.

**Step 4:** Unzip print and lay image face up. Slide print onto frame like a pillow case.