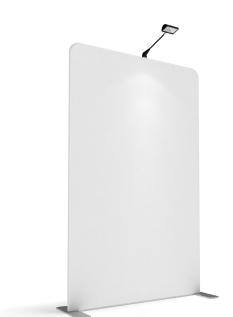

## **Waveline Display Panel 2000E**

**Step 1:** Assemble straight poles by pressing and pushing together.

**Step 3:** Insert feet into base to complete assembled frame shown.

**Step 4:** Unzip print and lay image face up. Slide print onto frame like a pillow case.

**Step 5:** Zip the edge of graphic beyond the center point as shown to hold the center pole in place. Zip the remaining side and bottom to meet at the corner.

Step 6: Complete.

)

(OPTIONAL) Position as desired and tighten knob to hold in place.