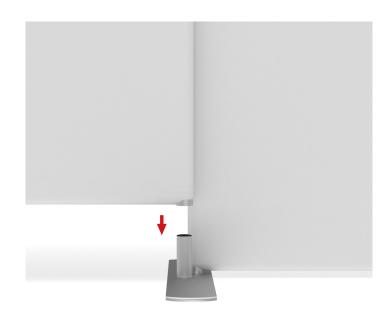

### **Set Up Instructions**

## **Waveline Display Panel 2000E**

**Step 1:** Assemble straight poles by pressing and pushing together.



**Step 3:** Insert feet into base to complete assembled frame shown.

**Step 4:** Unzip print and lay image face up. Slide print onto frame like a pillow case.





**Step 5:** Zip the edge of graphic beyond the center point as shown to hold the center pole in place. Zip the remaining side and bottom to meet at the corner.

Step 6: Complete.





)



(OPTIONAL) Position as desired and tighten knob to hold in place.

WARNING! Over tightening may cause damage to fabric image.

# Set Up Instructions

### **WLM-PANEL CONNECTION**

#### **FEET**





#### **CLAMPS**