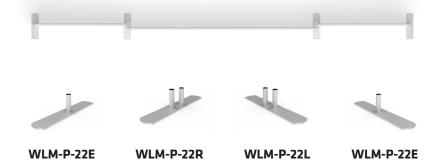

### **Set Up Instructions**

## **Waveline Display Panel 2000E**

**Step 1:** Assemble straight poles by pressing and pushing together.



**Step 3:** Insert feet into base to complete assembled frame shown.

**Step 4:** Unzip print and lay image face up. Slide print onto frame like a pillow case.





**Step 5:** Zip the edge of graphic beyond the center point as shown to hold the center pole in place. Zip the remaining side and bottom to meet at the corner.

Step 6: Complete.





)



(OPTIONAL) Position as desired and tighten knob to hold in place.

WARNING! Over tightening may cause damage to fabric image.

# Set Up Instructions

### **WLM-PANEL CONNECTION**

#### **FEET**





#### **CLAMPS**