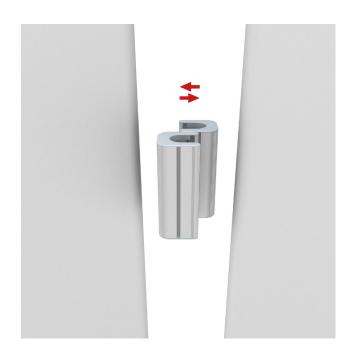

### **Set Up Instructions**

## **Waveline Display Panel 2000E**

**Step 1:** Assemble straight poles by pressing and pushing together.



**Step 3:** Insert feet into base to complete assembled frame shown.

**Step 4:** Unzip print and lay image face up. Slide print onto frame like a pillow case.





**Step 5:** Zip the edge of graphic beyond the center point as shown to hold the center pole in place. Zip the remaining side and bottom to meet at the corner.

Step 6: Complete.





)



(OPTIONAL) Position as desired and tighten knob to hold in place.

WARNING! Over tightening may cause damage to fabric image.

# Set Up Instructions

### **WLM-PANEL CONNECTION**

#### **FEET**





#### **CLAMPS**