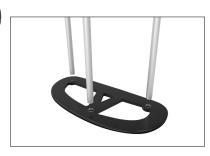

## **Waveline Counter Set-Up Instructions**

**Step 1:** Remove the counter from the molded soft case. Extend and lock the support poles.

**Step 2:** Place the 3 poles with the holes facing up.

**Step 3:** Place counter top onto poles. Tap down with hand to secure.