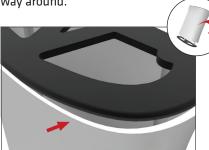

**Step 4:** Slide fabric graphic wrap onto hardware.Align seam to center of back of counter.

**Step 5:** Angle and tuck gasket into channel in edge of counter top. Insert graphic gasket all the way around.