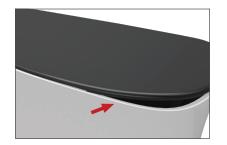

**Step 6:** Tum counter upside-down. Pull graphic taut and angel and tuck gasket into channel in edge of foot. Insert graphic gasket all the way around.

**Step 7:** Tap down base with hand to secure. Turn counter back over.