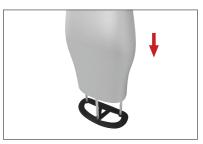

**Step 6:** Tum counter upside-down. Pull graphic taut and angel and tuck gasket into channel in edge of foot. Insert graphic gasket all the way around.

**Step 7:** Tap down base with hand to secure. Turn counter back over.