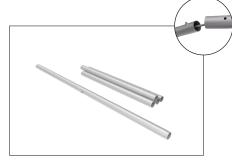

## **Waveline Counter Set-Up Instructions**

**Step 1:** Remove the counter from the molded soft case. Extend and lock the support poles.

**Step 2:** Place the 3 poles with the holes facing up.

**Step 3:** Place counter top onto poles. Tap down with hand to secure.