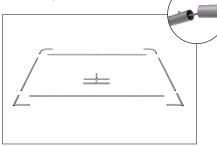

## Waveline 8ft Straight Tabletop Display

Step 1: Assemble the two long curved and straight sections together. The frame is symmetrical and either of the curved sections can be top or bottom.

Step 5: Unzip print and lay image face up. Slide print onto frame like a pillow case.

symbols on pipes.