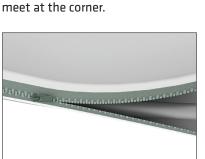

**Step 6:** Zip the edge of graphic

beyond the center point as shown

to hold the center pole in place. Zip

Step 2: Connect all corner sections to curved and straight sections

of the frame by matching shape