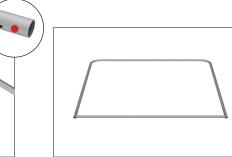

## Set Up Instructions

## Waveline 8ft Straight Tabletop Display

Step 1: Assemble the two long curved and straight sections together. The frame is symmetrical and either of the curved sections can be top or bottom.



Step 5: Unzip print and lay image face up. Slide print onto frame like a pillow case.





**Step 6:** Zip the edge of graphic

beyond the center point as shown

to hold the center pole in place. Zip

Step 2: Connect all corner sections to curved and straight sections

of the frame by matching shape

symbols on pipes.



## LIGHTS:

(OPTIONAL) Position as desired and tighten knob to hold in place. WARNING! Over tightening may cause damage to fabric image.

Step 3: Assembled frame as shown.

Step 4: Insert center pole into frame and feet into bottom corners.





## Step 7: Complete.