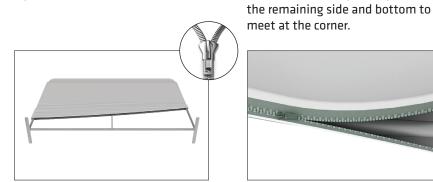

## Waveline 8ft Straight Tabletop Display

Step 1: Assemble the two long curved and straight sections together. The frame is symmetrical and either of the curved sections can be top or bottom.

Step 5: Unzip print and lay image face up. Slide print onto frame like a pillow case.

## LIGHTS:

(OPTIONAL) Position as desired and tighten knob to hold in place. WARNING! Over tightening may cause damage to fabric image.

Step 3: Assembled frame as shown.

Step 4: Insert center pole into frame and feet into bottom corners.

**Step 6:** Zip the edge of graphic

beyond the center point as shown

to hold the center pole in place. Zip

Step 2: Connect all corner sections to curved and straight sections

of the frame by matching shape