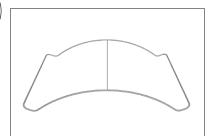

## **Waveline 8ft Curved Tabletop Display**

Step 1: Assemble the two long curved and straight sections together. The frame is symmetrical and either of the curved sections can be top or bottom.

Step 5: Unzip print and lay image face up. Slide print onto frame like a pillow case.

**Step 2:** Connect all corner sections to curved and straight sections of the frame by matching shape symbols on pipes.

Step 6: Zip the edge of graphic beyond the center point as shown to hold the center pole in place. Zip the remaining side and bottom to meet at the corner.