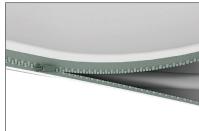

**Step 2:** Connect all corner sections to curved and straight sections of the frame by matching shape symbols on pipes.

Step 6: Zip the edge of graphic beyond the center point as shown to hold the center pole in place. Zip the remaining side and bottom to meet at the corner.