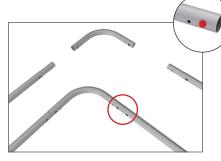

**Step 2:** Connect all corner sections to curved and straight sections of the frame by matching shape symbols on pipes.

Step 6: Zip the edge of graphic beyond the center point as shown to hold the center pole in place. Zip the remaining side and bottom to meet at the corner.