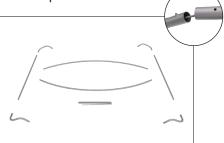

## **Waveline 8ft Curved Tabletop Display**

Step 1: Assemble the two long curved and straight sections together. The frame is symmetrical and either of the curved sections can be top or bottom.

Step 5: Unzip print and lay image face up. Slide print onto frame like a pillow case.

**Step 2:** Connect all corner sections to curved and straight sections of the frame by matching shape symbols on pipes.

Step 6: Zip the edge of graphic beyond the center point as shown to hold the center pole in place. Zip the remaining side and bottom to meet at the corner.

LIGHTS: (OPTIONAL) Position as desired and tighten knob to hold in place.

**WARNING!** Over tightening may cause damage to fabric image.

**Step 3:** Insert center support pole.

Step 7: Complete.