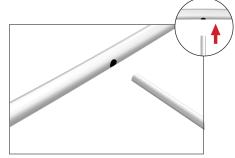

## **Waveline 8ft Curved Tabletop Display**

Step 1: Assemble the two long curved and straight sections together. The frame is symmetrical and either of the curved sections can be top or bottom.

Step 5: Unzip print and lay image face up. Slide print onto frame like a pillow case.

**Step 2:** Connect all corner sections to curved and straight sections of the frame by matching shape symbols on pipes.

Step 6: Zip the edge of graphic beyond the center point as shown to hold the center pole in place. Zip the remaining side and bottom to meet at the corner.