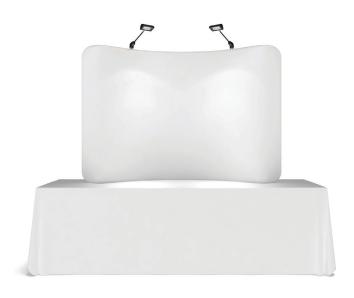

LIGHTS: (OPTIONAL) Position as desired and tighten knob to hold in place.

**WARNING!** Over tightening may cause damage to fabric image.

**Step 3:** Insert center support pole.

Step 7: Complete.