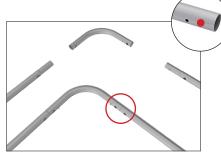

**Step 2:** Connect all corner sections to curved and straight sections of the frame by matching shape symbols on pipes.

**Step 6:** Zip the edge of graphic beyond the center point as shown to hold the center pole in place. Zip the remaining side and bottom to meet at the corner.