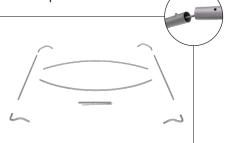

## **Waveline Display 8ft Curve**

Step 1: Assemble the two long curved and straight sections together. The frame is symmetrical and either of the curved sections can be top or bottom.

Step 5: Unzip print and lay image face up. Slide print onto frame like a pillow case.

**Step 2:** Connect all corner sections to curved and straight sections of the frame by matching shape symbols on pipes.

**Step 6:** Zip the edge of graphic beyond the center point as shown to hold the center pole in place. Zip the remaining side and bottom to meet at the corner.

LIGHTS: (OPTIONAL) Position as desired

and tighten knob to hold in place. **WARNING!** Over tightening may cause damage to fabric image.

Step 4: Assembled frame shown.

Step 7: Complete.