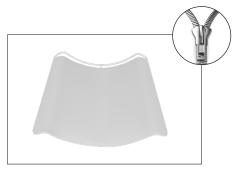

**Step 2:** Connect all corner sections to curved and straight sections of the frame by matching shape symbols on pipes.

**Step 6:** Zip the edge of graphic beyond the center point as shown to hold the center pole in place. Zip the remaining side and bottom to meet at the corner.