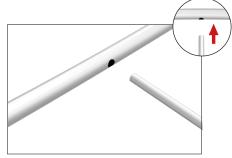

## **Waveline Display 8ft Curve**

Step 1: Assemble the two long curved and straight sections together. The frame is symmetrical and either of the curved sections can be top or bottom.

Step 5: Unzip print and lay image face up. Slide print onto frame like a pillow case.

**Step 2:** Connect all corner sections to curved and straight sections of the frame by matching shape symbols on pipes.

**Step 6:** Zip the edge of graphic beyond the center point as shown to hold the center pole in place. Zip the remaining side and bottom to meet at the corner.