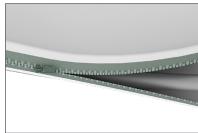

**Step 2:** Connect all corner sections to curved and straight sections of the frame by matching shape symbols on pipes.

**Step 6:** Zip the edge of graphic beyond the center point as shown to hold the center pole in place. Zip the remaining side and bottom to meet at the corner.