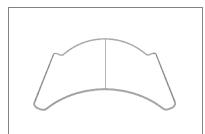

LIGHTS: (OPTIONAL) Position as desired

and tighten knob to hold in place. **WARNING!** Over tightening may cause damage to fabric image.

Step 4: Assembled frame shown.

Step 7: Complete.