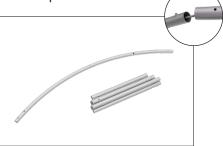

## **Waveline 6ft Curved Tabletop**

Step 1: Assemble the two long curved and straight sections together. The frame is symmetrical and either of the curved sections can be top or bottom.

Step 5: Unzip print and lay image face up. Slide print onto frame like a pillow case.