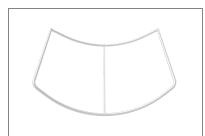

## **Waveline 6ft Curved Tabletop**

Step 1: Assemble the two long curved and straight sections together. The frame is symmetrical and either of the curved sections can be top or bottom.

Step 5: Unzip print and lay image face up. Slide print onto frame like a pillow case.

**Step 2:** Connect all corner sections to curved and straight sections of the frame by matching shape symbols on pipes.

**Step 6:** Zip the edge of graphic beyond the center point as shown to hold the center pole in place. Zip the remaining side and bottom to meet at the corner.

LIGHTS: (OPTIONAL) Position as desired and tighten knob to hold in place.

**WARNING!** Over tightening may cause damage to fabric image.

**Step 3:** Insert center support pole.

**Step 4:** Assembled frame shown.