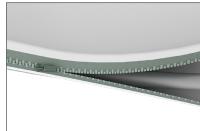

**Step 2:** Connect all corner sections to curved and straight sections of the frame by matching shape symbols on pipes.

**Step 6:** Zip the edge of graphic beyond the center point as shown to hold the center pole in place. Zip the remaining side and bottom to meet at the corner.