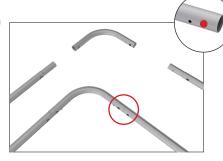

**Step 2:** Connect all corner sections to curved and straight sections of the frame by matching shape symbols on pipes.

**Step 6:** Zip the edge of graphic beyond the center point as shown to hold the center pole in place. Zip the remaining side and bottom to meet at the corner.

LIGHTS: (OPTIONAL) Position as desired and tighten knob to hold in place.

**WARNING!** Over tightening may cause damage to fabric image.

**Step 3:** Insert center support pole.

**Step 4:** Assembled frame shown.