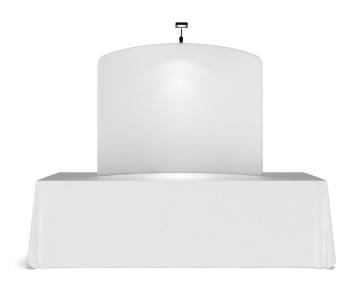

Waveline 6ft Curved Tabletop**

Step 1: Assemble the two long curved and straight sections together. The frame is symmetrical and either of the curved sections can be top or bottom.



Step 5: Unzip print and lay image face up. Slide print onto frame like a pillow case.



**Step 2:** Connect all corner sections to curved and straight sections of the frame by matching shape symbols on pipes.



**Step 6:** Zip the edge of graphic beyond the center point as shown to hold the center pole in place. Zip the remaining side and bottom to meet at the corner.



LIGHTS: (OPTIONAL) Position as desired and tighten knob to hold in place.

**WARNING!** Over tightening may cause damage to fabric image.

**Step 3:** Insert center support pole.

**Step 4:** Assembled frame shown.





Step 7: Complete.