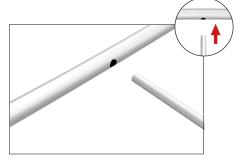

## **Waveline 6ft Curved Tabletop**

Step 1: Assemble the two long curved and straight sections together. The frame is symmetrical and either of the curved sections can be top or bottom.

Step 5: Unzip print and lay image face up. Slide print onto frame like a pillow case.

**Step 2:** Connect all corner sections to curved and straight sections of the frame by matching shape symbols on pipes.

**Step 6:** Zip the edge of graphic beyond the center point as shown to hold the center pole in place. Zip the remaining side and bottom to meet at the corner.