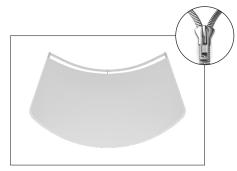

## **Waveline 6ft Curved Tabletop**

Step 1: Assemble the two long curved and straight sections together. The frame is symmetrical and either of the curved sections can be top or bottom.

Step 5: Unzip print and lay image face up. Slide print onto frame like a pillow case.

**Step 2:** Connect all corner sections to curved and straight sections of the frame by matching shape symbols on pipes.

**Step 6:** Zip the edge of graphic beyond the center point as shown to hold the center pole in place. Zip the remaining side and bottom to meet at the corner.