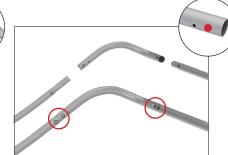

**Step 6:** Zip the edge of graphic beyond the center point as shown to hold the center pole in place. Zip the remaining side and bottom to meet at the corner.

**Step 3:** Connect all corner sections to straight sections of the frame by matching shape symbols on pipes