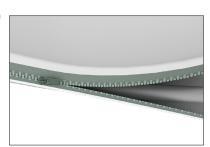

**Step 6:** Zip the edge of graphic beyond the center point as shown to hold the center pole in place. Zip the remaining side and bottom to meet at the corner.

**Step 3:** Connect all corner sections to straight sections of the frame by matching shape symbols on pipes