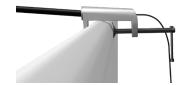

## LIGHTS:

(OPTIONAL) Position as desired and tighten knob to hold in place. WARNING! Over tightening may cause damage to fabric image. Step 7: Complete.