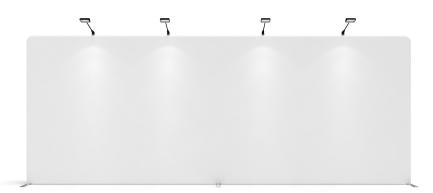

**Step 4:** Insert feet into base to complete assembled frame shown.

## LIGHTS:

(OPTIONAL) Position as desired and tighten knob to hold in place. WARNING! Over tightening may cause damage to fabric image. Step 7: Complete.