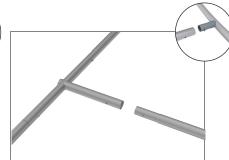

**Step 6:** Zip the edge of graphic beyond the center point as shown to hold the center pole in place. Zip the remaining side and bottom to meet at the corner.

**Step 3:** Connect all corner sections to straight sections of the frame by matching shape symbols on pipes