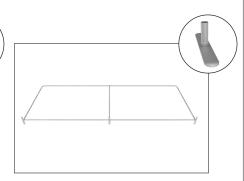

## LIGHTS:

(OPTIONAL) Position as desired and tighten knob to hold in place. WARNING! Over tightening may cause damage to fabric image. Step 7: Complete.