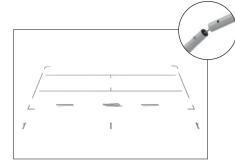

## Set Up Instructions

## Waveline 20ft Straight Display

**Step 1:** Assemble straight poles by pressing and pushing together.



**Step 5:** Unzip print and lay image face up. Slide print onto frame like a pillow case.

**Step 2:** Connect center support pole to top and bottom frame sections.



**Step 6:** Zip the edge of graphic beyond the center point as shown to hold the center pole in place. Zip the remaining side and bottom to meet at the corner.

**Step 3:** Connect all corner sections to straight sections of the frame by matching shape symbols on pipes

**Step 4:** Insert feet into base to complete assembled frame shown.









## LIGHTS:

(OPTIONAL) Position as desired and tighten knob to hold in place. WARNING! Over tightening may cause damage to fabric image. Step 7: Complete.