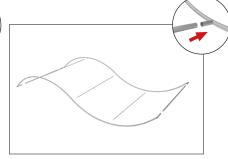

## **Waveline 20ft Serpentine Display**

**Step 1:** Assemble the two long curved and straight sections together. The frame is symmetrical and either of the curved sections can be top or bottom.

**Step 5:** Unzip print and lay image face up. Slide print onto frame like a pillow case.

**Step 2:** Connect all corner sections to curved and straight sections of the frame by matching shape symbols on pipes.

**Step 6:** Zip the edge of graphic beyond the center point as shown to hold the center pole in place. Zip the remaining side and bottom to meet at the corner.

**LIGHTS:** (OPTIONAL) Position as desired and tighten knob to hold in place.

WARNING! Over tightening may cause damage to fabric image.

**Step 3:** Insert center support poles into top and bottom of curved frame sections.