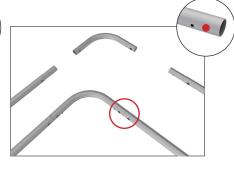

**Step 2:** Connect all corner sections to curved and straight sections of the frame by matching shape symbols on pipes.

**Step 6:** Zip the edge of graphic beyond the center point as shown to hold the center pole in place. Zip the remaining side and bottom to meet at the corner.