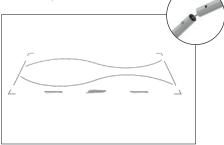

## **Waveline 20ft Serpentine Display**

**Step 1:** Assemble the two long curved and straight sections together. The frame is symmetrical and either of the curved sections can be top or bottom.

**Step 5:** Unzip print and lay image face up. Slide print onto frame like a pillow case.

**Step 2:** Connect all corner sections to curved and straight sections of the frame by matching shape symbols on pipes.

**Step 6:** Zip the edge of graphic beyond the center point as shown to hold the center pole in place. Zip the remaining side and bottom to meet at the corner.