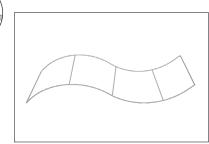

*

**Step 1:** Assemble the two long curved and straight sections together. The frame is symmetrical and either of the curved sections can be top or bottom.



**Step 5:** Unzip print and lay image face up. Slide print onto frame like a pillow case.



**Step 2:** Connect all corner sections to curved and straight sections of the frame by matching shape symbols on pipes.



**Step 6:** Zip the edge of graphic beyond the center point as shown to hold the center pole in place. Zip the remaining side and bottom to meet at the corner.



**LIGHTS:** (OPTIONAL) Position as desired and tighten knob to hold in place.

WARNING! Over tightening may cause damage to fabric image.

**Step 3:** Insert center support poles into top and bottom of curved frame sections.



Step 4: Assembled frame shown.



Step 7: Complete.