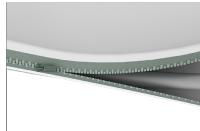

**Step 2:** Connect all corner sections to curved and straight sections of the frame by matching shape symbols on pipes.

**Step 6:** Zip the edge of graphic beyond the center point as shown to hold the center pole in place. Zip the remaining side and bottom to meet at the corner.