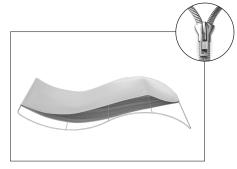

## Set Up Instructions

## **Waveline 20ft Serpentine Display**

**Step 1:** Assemble the two long curved and straight sections together. The frame is symmetrical and either of the curved sections can be top or bottom.



**Step 5:** Unzip print and lay image face up. Slide print onto frame like a pillow case.



**Step 2:** Connect all corner sections to curved and straight sections of the frame by matching shape symbols on pipes.



**Step 6:** Zip the edge of graphic beyond the center point as shown to hold the center pole in place. Zip the remaining side and bottom to meet at the corner.



**LIGHTS:** (OPTIONAL) Position as desired and tighten knob to hold in place.

WARNING! Over tightening may cause damage to fabric image.

**Step 3:** Insert center support poles into top and bottom of curved frame sections.



Step 4: Assembled frame shown.



Step 7: Complete.