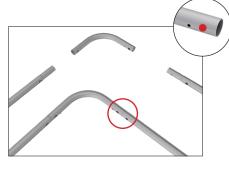

**Step 2:** Connect all corner sections to curved and straight sections of the frame by matching shape symbols on pipes.

**Step 6:** Zip the edge of graphic beyond the center point as shown to hold the center pole in place. Zip the remaining side and bottom to meet at the corner.