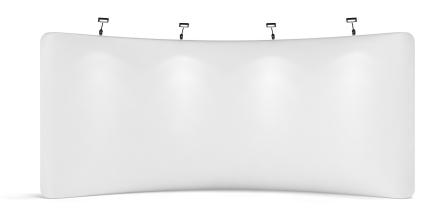

**LIGHTS:** (OPTIONAL) Position as desired

and tighten knob to hold in place. WARNING! Over tightening may cause damage to fabric image.

Step 7: Complete.