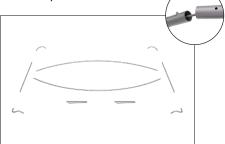

## **Waveline 20ft Curved Display**

**Step 1:** Assemble the two long curved and straight sections together. The frame is symmetrical and either of the curved sections can be top or bottom.

**Step 5:** Unzip print and lay image face up. Slide print onto frame like a pillow case.

**Step 2:** Connect all corner sections to curved and straight sections of the frame by matching shape symbols on pipes.

**Step 6:** Zip the edge of graphic beyond the center point as shown to hold the center pole in place. Zip the remaining side and bottom to meet at the corner.