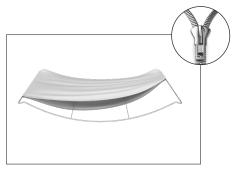

## **Waveline 20ft Curved Display**

**Step 1:** Assemble the two long curved and straight sections together. The frame is symmetrical and either of the curved sections can be top or bottom.

**Step 5:** Unzip print and lay image face up. Slide print onto frame like a pillow case.