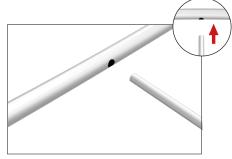

## **Waveline 20ft Curved Display**

**Step 1:** Assemble the two long curved and straight sections together. The frame is symmetrical and either of the curved sections can be top or bottom.

**Step 5:** Unzip print and lay image face up. Slide print onto frame like a pillow case.

**Step 2:** Connect all corner sections to curved and straight sections of the frame by matching shape symbols on pipes.

**Step 6:** Zip the edge of graphic beyond the center point as shown to hold the center pole in place. Zip the remaining side and bottom to meet at the corner.