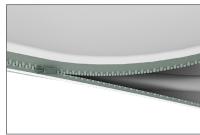

## **Waveline 20ft Curved Display**

**Step 1:** Assemble the two long curved and straight sections together. The frame is symmetrical and either of the curved sections can be top or bottom.

**Step 5:** Unzip print and lay image face up. Slide print onto frame like a pillow case.

**Step 2:** Connect all corner sections to curved and straight sections of the frame by matching shape symbols on pipes.

**Step 6:** Zip the edge of graphic beyond the center point as shown to hold the center pole in place. Zip the remaining side and bottom to meet at the corner.