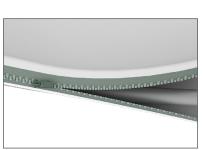

**Step 3:** Insert center support pole.

**Step 4:** Insert feet into base to complete assembled frame shown.

**Step 5:** Unzip print and lay image face up. Slide print onto frame like a pillow case.

**Step 6:** Zip the edge of graphic

meet at the corner.

beyond the center point as shown

to hold the center pole in place. Zip the remaining side and bottom to