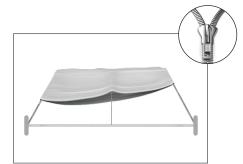

**Step 3:** Insert center support pole.

**Step 4:** Insert feet into base to complete assembled frame shown.

**Step 5:** Unzip print and lay image face up. Slide print onto frame like a pillow case.

**Step 6:** Zip the edge of graphic

meet at the corner.

beyond the center point as shown

to hold the center pole in place. Zip the remaining side and bottom to