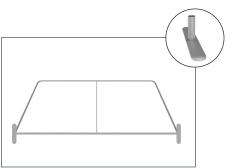

**Step 3:** Insert center support pole.

**Step 4:** Insert feet into base to complete assembled frame shown.

**Step 5:** Unzip print and lay image face up. Slide print onto frame like a pillow case.

**Step 6:** Zip the edge of graphic

meet at the corner.

beyond the center point as shown

to hold the center pole in place. Zip the remaining side and bottom to