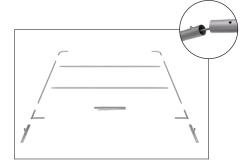

## **Waveline 10ft Straight Display**

**Step 1:** Assemble straight poles by pressing and pushing together.

**Step 2:** Connect all corner sections to straight sections of the frame by matching shape symbols on pipes.

**Step 3:** Insert center support pole.

**Step 4:** Insert feet into base to complete assembled frame shown.

**Step 5:** Unzip print and lay image face up. Slide print onto frame like a pillow case.

**Step 6:** Zip the edge of graphic