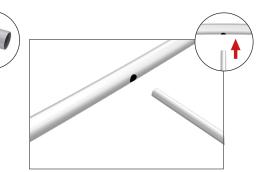

## **Waveline 10ft Straight Display**

**Step 1:** Assemble straight poles by pressing and pushing together.

**Step 2:** Connect all corner sections to straight sections of the frame by matching shape symbols on pipes.

**Step 3:** Insert center support pole.

**Step 4:** Insert feet into base to complete assembled frame shown.

**Step 5:** Unzip print and lay image face up. Slide print onto frame like a pillow case.

**Step 6:** Zip the edge of graphic