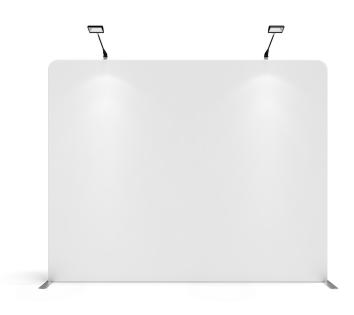

## LIGHTS:

(OPTIONAL) Position as desired and tighten knob to hold in place. WARNING! Over tightening may cause damage to fabric image.

Step 7: Complete.