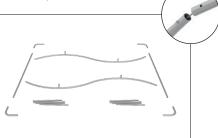

## **Waveline 10ft Serpentine Display**

Step 1: Assemble the two long curved and straight sections together. The frame is symmetrical and either of the curved sections can be top or bottom.

Step 5: Unzip print and lay image

a pillow case.

face up. Slide print onto frame like

**Step 2:** Connect all corner sections to curved and straight sections of the frame by matching shape symbols on pipes.

**Step 6:** Zip the edge of graphic beyond the center point as shown to hold the center pole in place. Zip the remaining side and bottom to