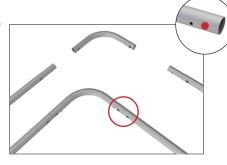

a pillow case.

face up. Slide print onto frame like

**Step 2:** Connect all corner sections to curved and straight sections of the frame by matching shape symbols on pipes.

**Step 6:** Zip the edge of graphic beyond the center point as shown to hold the center pole in place. Zip the remaining side and bottom to

LIGHTS:

(OPTIONAL) Position as desired and tighten knob to hold in place.

**WARNING!** Over tightening may cause damage to fabric image.

**Step 3:** Insert center support poles into top and bottom of curved frame sections.