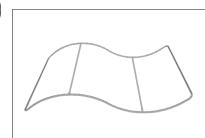

## **Waveline 10ft Serpentine Display**

Step 1: Assemble the two long curved and straight sections together. The frame is symmetrical and either of the curved sections can be top or bottom.

Step 5: Unzip print and lay image

Step 4: Assembled frame shown.

Step 7: Complete.