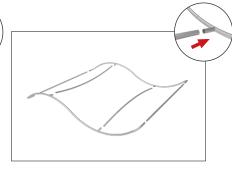

# Set Up Instructions

## **Waveline 10ft Serpentine Display**

Step 1: Assemble the two long curved and straight sections together. The frame is symmetrical and either of the curved sections can be top or bottom.

Step 5: Unzip print and lay image

a pillow case.

face up. Slide print onto frame like



**Step 2:** Connect all corner sections to curved and straight sections of the frame by matching shape symbols on pipes.



**Step 6:** Zip the edge of graphic beyond the center point as shown to hold the center pole in place. Zip the remaining side and bottom to



LIGHTS:

(OPTIONAL) Position as desired and tighten knob to hold in place.

**WARNING!** Over tightening may cause damage to fabric image.

**Step 3:** Insert center support poles into top and bottom of curved frame sections.



Step 4: Assembled frame shown.



Step 7: Complete.