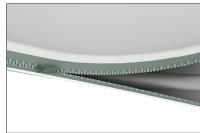

a pillow case.

**Step 2:** Connect all corner sections to curved and straight sections of the frame by matching shape symbols on pipes.

**Step 6:** Zip the edge of graphic beyond the center point as shown to hold the center pole in place. Zip the remaining side and bottom to meet at the corner.