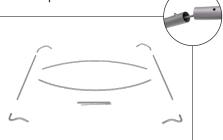

## **Waveline 10ft Curved Display**

**Step 1:** Assemble the two long curved and straight sections together. The frame is symmetrical and either of the curved sections can be top or bottom.

**Step 5:** Unzip print and lay image face up. Slide print onto frame like

a pillow case.

**Step 2:** Connect all corner sections to curved and straight sections of the frame by matching shape symbols on pipes.

**Step 6:** Zip the edge of graphic beyond the center point as shown to hold the center pole in place. Zip the remaining side and bottom to meet at the corner.