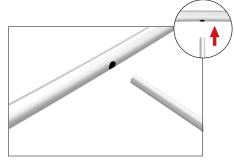

a pillow case.

**Step 2:** Connect all corner sections to curved and straight sections of the frame by matching shape symbols on pipes.

**Step 6:** Zip the edge of graphic beyond the center point as shown to hold the center pole in place. Zip the remaining side and bottom to meet at the corner.