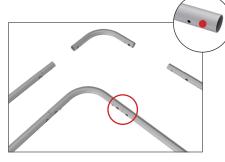

a pillow case.

**Step 2:** Connect all corner sections to curved and straight sections of the frame by matching shape symbols on pipes.

**Step 6:** Zip the edge of graphic beyond the center point as shown to hold the center pole in place. Zip the remaining side and bottom to meet at the corner.