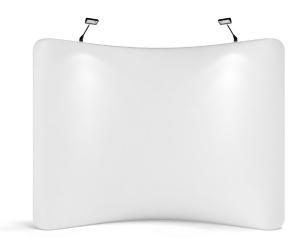

**LIGHTS:** (OPTIONAL) Position as desired

and tighten knob to hold in place.

WARNING! Over tightening may cause damage to fabric image.

Step 3: Insert center support pole.

Step 4: Assembled frame shown.

Step 7: Complete.