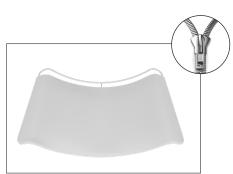

a pillow case.

**Step 2:** Connect all corner sections to curved and straight sections of the frame by matching shape symbols on pipes.

**Step 6:** Zip the edge of graphic beyond the center point as shown to hold the center pole in place. Zip the remaining side and bottom to meet at the corner.

**LIGHTS:** (OPTIONAL) Position as desired

and tighten knob to hold in place.

WARNING! Over tightening may cause damage to fabric image.

Step 3: Insert center support pole.

Step 4: Assembled frame shown.

Step 7: Complete.