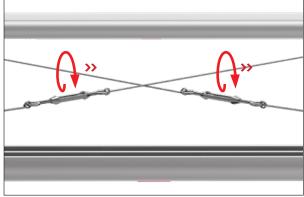

**Step 4:** At the top of the frame attach cable to left and right side. Tighten or loosen with hand pull.

**Step 5:** Move to the center of cable and hand tighten remaining turn buckle to remove any remaining slack. Do not over tighten.