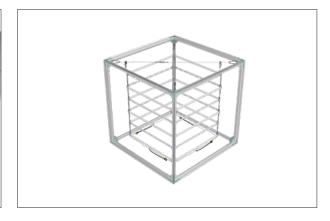

**Step 1:** Assemble all straight pipes with bungee cords by pushing and pulling together.

**Step 2:** Connect all corner sections to straight sections of the frame by matching color on pipes.

**Step 3:** Build two outer frames and connect top and bottom frames together in the corners with small connecting pipes.

**Step 4:** At the top of the frame attach cable to left and right side. Tighten or loosen with hand pull.

**Step 5:** Move to the center of cable and hand tighten remaining turn buckle to remove any remaining slack. Do not over tighten.