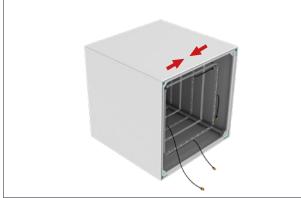

**Step 9:** Drape the graphic over frame and gently pull down to bottom of counter on all sides.

**Step 10:** To complete installation of graphic, gently place counter on its side.