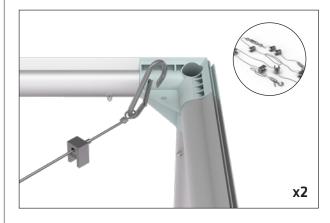

**Step 4:** At the top of the frame attach cable to left and right side. Tighten or loosen with hand pull.

**Step 5:** Move to the center of cable and hand tighten remaining turn buckle to remove any remaining slack. Do not over tighten.