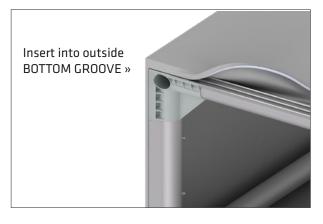

## Set Up Instructions CSNRC-100L

**Step 11:** Start in one corner of the frame and push the silicone edge of graphic into the outside bottom groove. Insert for 4-6 inches in both directions. Repeat on all corners.