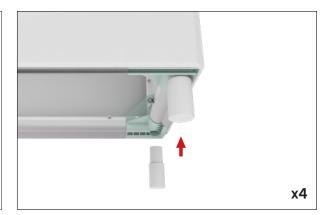

**Step 12:** Continue inserting silcone edge of graphic into the frame working towards the center of frame on each side. Do not over pull or stretch.

**Step 13:** Insert feet into 4 corners of the frame base.