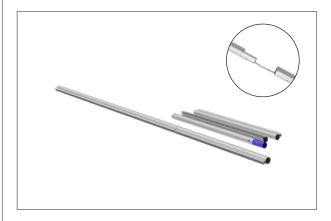

**Step 1:** Assemble all straight pipes with bungee cords by pushing and pulling together.

**Step 2:** Connect all corner sections to straight sections of the frame by matching color on pipes.

**Step 3:** Build two outer frames and connect top and bottom frames together in the corners with small connecting pipes.