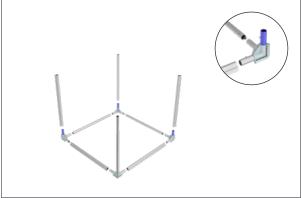

**Step 1:** Assemble all straight pipes with bungee cords by pushing and pulling together.

**Step 2:** Connect all corner sections to straight sections of the frame by matching color on pipes.

**Step 3:** Build two outer frames and connect top and bottom frames together in the corners with small connecting pipes.