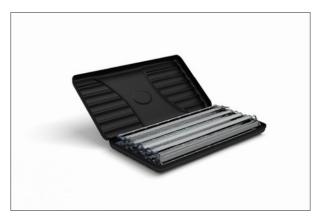

## Set Up Instructions CSNRC-100L

**Step 6:** Take out the LED Lights and hook the Light Array onto the wire harness clips at the top of frame.

Repeat until all Light Arrays are attached. Lights Arrays do not attach to bottom of frame, but hang under their own weight in final upright position.