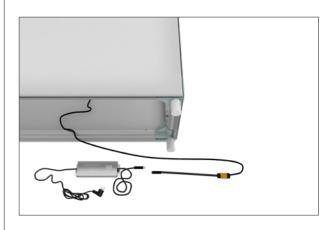

**Step 14:** Attach LED Light Array to power supply. Stand counter into upright position over top of power supply with power cord showing.

**Step 15:** Move counter into position and plug power cords into outlet to illuminate display.