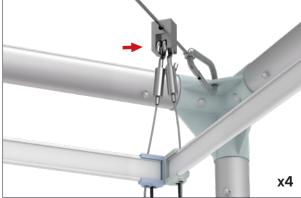

**Step 4:** At the top of the frame attach cable to left and right side. Tighten or loosen with hand pull.

**Step 5:** Move to the center of cable and hand tighten remaining turn buckle to remove any remaining slack. Do not over tighten.