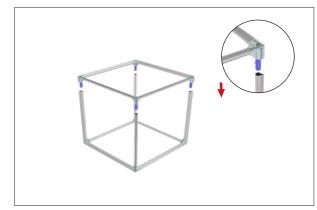

**Step 1:** Assemble all straight pipes with bungee cords by pushing and pulling together.

**Step 2:** Connect all corner sections to straight sections of the frame by matching color on pipes.

**Step 3:** Build two outer frames and connect top and bottom frames together in the corners with small connecting pipes.