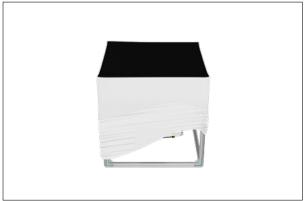

**Step 9:** Drape the graphic over frame and gently pull down to bottom of counter on all sides.

**Step 10:** To complete installation of graphic, gently place counter on its side.

## Set Up Instructions CSNRC-100L

**Step 11:** Start in one corner of the frame and push the silicone edge of graphic into the outside bottom groove. Insert for 4-6 inches in both directions. Repeat on all corners.