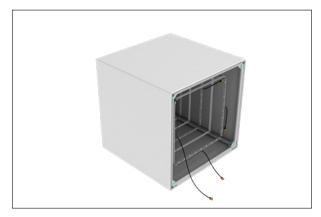

## Set Up Instructions CSNRC-100L

**Step 6:** Take out the LED Lights and hook the Light Array onto the wire harness clips at the top of frame.

Repeat until all Light Arrays are attached. Lights Arrays do not attach to bottom of frame, but hang under their own weight in final upright position.