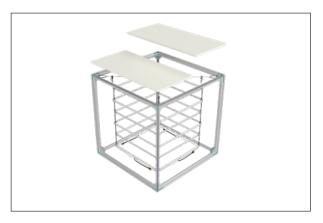

**Step 7:** Completed frame with Light Arrays attached.

**Step 8:** Fit PVC inner boards onto the top of frame with wedge side face down. Position and align boards until they are all fitted down into the frame.