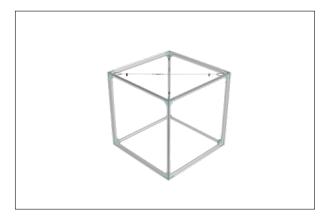

**Step 1:** Assemble all straight pipes with bungee cords by pushing and pulling together.

**Step 2:** Connect all corner sections to straight sections of the frame by matching color on pipes.

**Step 3:** Build two outer frames and connect top and bottom frames together in the corners with small connecting pipes.