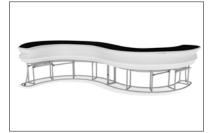

## GRAPHIC INSTALL:

**Step 1:** Unzip print and slide print onto frame like a pillow case.

**Step 2:** Grip the fabric tightly and stretch around bottom of desk to pinch zipper into place. Zip the print together for taut finish.

#### SHELVES:

(OPTIONAL) To add shelves to frame, position and level shelf on

frame before tightening clamps down with hex tool.

**Step 3:** Attach countertop panels to fabric counter with Velcro. Start at one end and work you way across to the other side. **Step 4:** Join counter top panels together front and back with black push-on clamps.