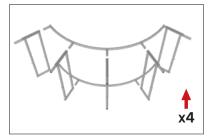

IFD-H-04CI: X1

x2

## IFD-H-04CV: **CROSSBAR SUPPORT: COUNTER TOP SUPPORT:** Assemble end cap on left side only. Attach across second opening from For leveling end cap counter top. Use hand tool when shown. the right. x1 x2 x1 x1 IFD-H-04CI: **CROSSBAR SUPPORT:** COUNTER TOP SUPPORT: Assemble end cap on right side Attach across second opening from For leveling end cap counter top. only. Use hand tool when shown. the right. x2 x1 **x1 x1**