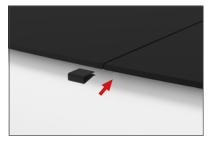

### **CONNECT FRAMES TOGETHER:**

Connect x3 frames together with x2 butterfly clips (WLM-P-SCS) per

frame connection. Attach one clip to outside of frames and one clip to inside of frame using hand tool.

WLM-P-SCS