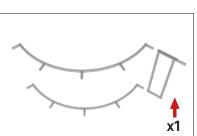

## FRAME ASSEMBLY:

Assemble base parts and poles by pressing and pushing together.

to complete this design.

x1

**\*NOT ALL PARTS WILL BE USED:** 

This counter is made from x3 full

kits and not all parts will be needed