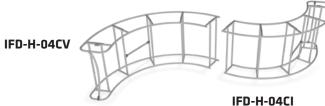

IFD-H-04CI: X1

x2

## IFD-H-04CV: **CROSSBAR SUPPORT: COUNTER TOP SUPPORT:** Assemble end cap on left side only. Attach across second opening from For leveling end cap counter top. Use hand tool when shown. the right. x1 x2 x1 x1 IFD-H-04CI: **CROSSBAR SUPPORT:** COUNTER TOP SUPPORT: Assemble end cap on right side Attach across second opening from For leveling end cap counter top. only. Use hand tool when shown. the right. x2 x1 **x1 x1**