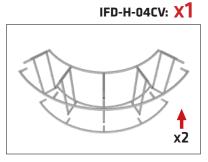

### **CONNECT FRAMES TOGETHER:**

Connect x3 frames together with x2 butterfly clips (WLM-P-SCS) per

frame connection. Attach one clip to outside of frames and one clip to inside of frame using hand tool.

WLM-P-SCS