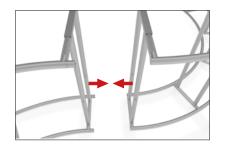

### **CONNECT FRAMES TOGETHER:**

Connect x3 frames together with x2 butterfly clips (WLM-P-SCS) per

frame connection. Attach one clip to outside of frames and one clip to inside of frame using hand tool.

WLM-P-SCS