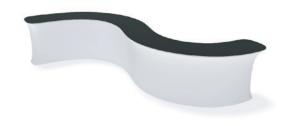

FRAMES TOGETHER:**

Connect x3 frames together with x2 butterfly clips (WLM-P-SCS) per



frame connection. Attach one clip to outside of frames and one clip to inside of frame using hand tool.



WLM-P-SCS

## GRAPHIC INSTALL:

**Step 1:** Unzip print and slide print onto frame like a pillow case.

**Step 2:** Grip the fabric tightly and stretch around bottom of desk to pinch zipper into place. Zip the print together for taut finish.

#### SHELVES:

(OPTIONAL) To add shelves to frame, position and level shelf on

frame before tightening clamps down with hex tool.





**Step 3:** Attach countertop panels to fabric counter with Velcro. Start at one end and work you way across to the other side. **Step 4:** Join counter top panels together front and back with black push-on clamps.