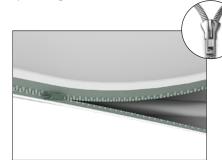

## GRAPHIC INSTALL:

**Step 1:** Unzip print and slide print onto frame like a pillow case.

**Step 2:** Grip the fabric tightly and stretch around bottom of desk to pinch zipper into place. Zip the print together for taut finish.