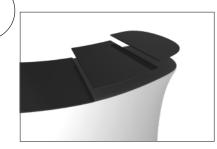

#### SHELVES:

(OPTIONAL) To add shelves to frame, position and level shelf on

frame before tightening clamps down with hex tool.

**Step 3:** Attach countertop panels to fabric counter with Velcro. Start at one end and work you way across to the other side. **Step 4:** Join counter top panels together front and back with black push-on clamps.