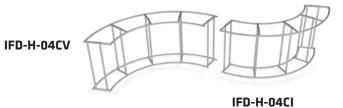

## IFD-H-04CV: **CROSSBAR SUPPORT: COUNTER TOP SUPPORT:** Assemble end cap on left side only. Attach across second opening from For leveling end cap counter top. Use hand tool when shown. the right. x1 x2 x1 x1 IFD-H-04CI: **CROSSBAR SUPPORT:** COUNTER TOP SUPPORT: Assemble end cap on right side Attach across second opening from For leveling end cap counter top. only. Use hand tool when shown. the right. x2 x1 **x1 x1**