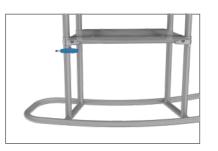

#### SHELVES:

(OPTIONAL) To add shelves to frame, position and level shelf on

frame before tightening clamps down with hex tool.

**Step 3:** Attach countertop panels to fabric counter with Velcro. Start at one end and work you way across to the other side. **Step 4:** Join counter top panels together front and back with black push-on clamps.