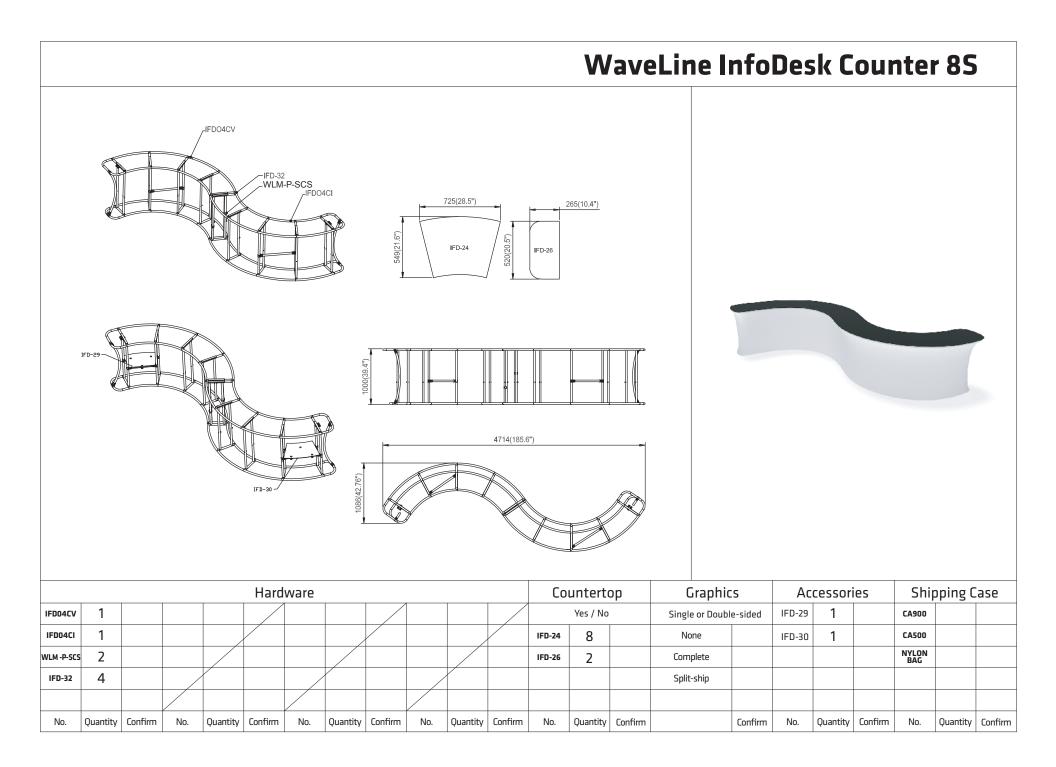

## FRAME ASSEMBLY:

Assemble base parts and poles by pressing and pushing together.

to complete this design.

x1

**\*NOT ALL PARTS WILL BE USED:** 

This counter is made from x3 full

kits and not all parts will be needed