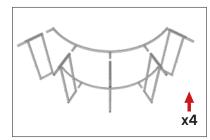

## Set Up Instructions

# WaveLine InfoDesk Counter 8S

## FRAME ASSEMBLY:

Assemble base parts and poles by pressing and pushing together.

to complete this design.

x1

**\*NOT ALL PARTS WILL BE USED:** 

This counter is made from x3 full

kits and not all parts will be needed





IFD-H-04CI: X1

x2











## Set Up Instructions

# WaveLine InfoDesk Counter 8S

## IFD-H-04CV: **CROSSBAR SUPPORT: COUNTER TOP SUPPORT:** Assemble end cap on left side only. Attach across second opening from For leveling end cap counter top. Use hand tool when shown. the right. x1 x2 x1 x1 IFD-H-04CI: **CROSSBAR SUPPORT:** COUNTER TOP SUPPORT: Assemble end cap on right side Attach across second opening from For leveling end cap counter top. only. Use hand tool when shown. the right. x2 x1 **x1 x1**



## Set Up Instructions

# WaveLine InfoDesk Counter 8S

### **CONNECT FRAMES TOGETHER:**

Connect x3 frames together with x2 butterfly clips (WLM-P-SCS) per



frame connection. Attach one clip to outside of frames and one clip to inside of frame using hand tool.



WLM-P-SCS

## GRAPHIC INSTALL:

**Step 1:**