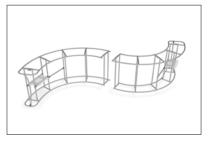

## FRAME ASSEMBLY:

Assemble base parts and poles by pressing and pushing together.

to complete this design.

x1

**\*NOT ALL PARTS WILL BE USED:** 

This counter is made from x3 full

kits and not all parts will be needed

IFD-H-04CI: X1

x2

## IFD-H-04CV: **CROSSBAR SUPPORT: COUNTER TOP SUPPORT:** Assemble end cap on left side only. Attach across second opening from For leveling end cap counter top. Use hand tool when shown. the right. x1 x2 x1 x1 IFD-H-04CI: **CROSSBAR SUPPORT:** COUNTER TOP SUPPORT: Assemble end cap on right side Attach across second opening from For leveling end cap counter top. only. Use hand tool when shown. the right. x2 x1 **x1 x1**

### **CONNECT FRAMES TOGETHER:**

Connect x3 frames together with x2 butterfly clips (WLM-P-SCS) per

frame connection. Attach one clip to outside of frames and one clip to inside of frame using hand tool.