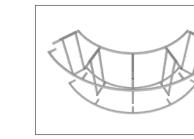

### **CONNECT FRAMES TOGETHER:**

Connect x3 frames together with x2 butterfly clips (WLM-P-SCS) per

frame connection. Attach one clip to outside of frames and one clip to inside of frame using hand tool.