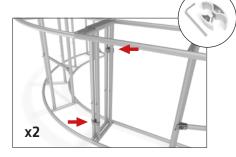

### **CONNECT FRAMES TOGETHER:**

Connect x3 frames together with x2 butterfly clips (WLM-P-SCS) per

frame connection. Attach one clip to outside of frames and one clip to inside of frame using hand tool.

WLM-P-SCS