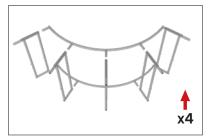

#### IFD-H-04CV:

Assemble end cap on right side only. Use hand tool when shown.

### **COUNTER TOP SUPPORT:**

For leveling end cap counter top.

IFD-H-04CV