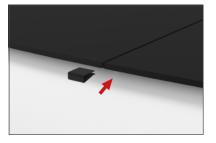

#### SHELVES:

(OPTIONAL) To add shelves to frame, position and level shelf on

frame before tightening clamps down with hex tool.

**Step 3:** Attach countertop panels to fabric counter with Velcro. Start at one end and work you way across to the other side. **Step 4:** Join counter top panels together front and back with black push-on clamps.