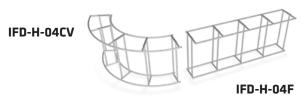

x1

IFD-H-04F: X1

x2

#### IFD-H-04CV:

Assemble end cap on right side only. Use hand tool when shown.

#### IFD-H-04F:

Assemble x1 end cap on left side only. Use hand tool when shown.

**CROSSBAR SUPPORT:** 

Attach across second opening from the left.

### **COUNTER TOP SUPPORT:**

For leveling end cap counter top.

IFD-H-04CV