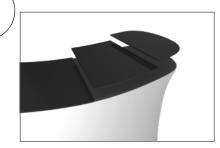

#### SHELVES:

(OPTIONAL) To add shelves to frame, position and level shelf on

frame before tightening clamps down with hex tool.

**Step 3:** Attach countertop panels to fabric counter with Velcro. Start at one end and work you way across to the other side. **Step 4:** Join counter top panels together front and back with black push-on clamps.