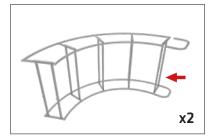

#### IFD-H-04CV:

Assemble end cap on right side only. Use hand tool when shown.

### **COUNTER TOP SUPPORT:**

For leveling end cap counter top.

IFD-H-04CV