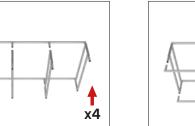

### FRAME ASSEMBLY:

Assemble base parts and poles by pressing and pushing together.

kits and not all parts will be needed to complete this design.

**\*NOT ALL PARTS WILL BE USED:** 

This counter is made from x3 full

x1

IFD-H-04F: X1

x2