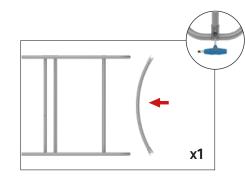

### FRAME ASSEMBLY:

Assemble base parts and poles by pressing and pushing together.

kits and not all parts will be needed to complete this design.

**\*NOT ALL PARTS WILL BE USED:** 

This counter is made from x3 full

x1

IFD-H-04F: X1

x2