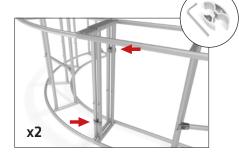

### FRAME ASSEMBLY:

Assemble base parts and poles by pressing and pushing together.

kits and not all parts will be needed to complete this design.

**\*NOT ALL PARTS WILL BE USED:** 

This counter is made from x3 full

x1

IFD-H-04F: X1

x2