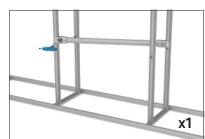

#### IFD-H-04CV:

Assemble end cap on right side only. Use hand tool when shown.

#### CROSSBAR SUPPORT:

Attach across second opening from the right.

**COUNTER TOP SUPPORT:** For leveling end cap counter top.