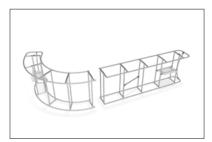

#### **CONNECT FRAMES TOGETHER:**

Connect x3 frames together with x2 butterfly clips (WLM-P-SCS) per

frame connection. Attach one clip to outside of frames and one clip to inside of frame using hand tool.

WLM-P-SCS