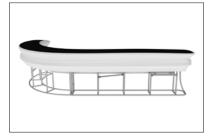

#### **GRAPHIC INSTALL:**

**Step 1:** Unzip print and slide print onto frame like a pillow case.

**Step 2:** Grip the fabric tightly and stretch around bottom of desk to pinch zipper into place. Zip the print together for taut finish.

#### SHELVES:

(OPTIONAL) To add shelves to frame, position and level shelf on

frame before tightening clamps down with hex tool.

**Step 3:** Attach countertop panels to fabric counter with Velcro. Start at one end and work you way across to the other side. **Step 4:** Join counter top panels together front and back with black push-on clamps.