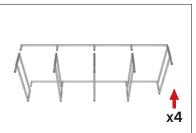

### FRAME ASSEMBLY:

Assemble base parts and poles by pressing and pushing together.

kits and not all parts will be needed to complete this design.

**\*NOT ALL PARTS WILL BE USED:** 

This counter is made from x3 full

x1

IFD-H-04F: X1

x2