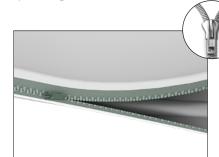

#### **GRAPHIC INSTALL:**

**Step 1:** Unzip print and slide print onto frame like a pillow case.

**Step 2:** Grip the fabric tightly and stretch around bottom of desk to pinch zipper into place. Zip the print together for taut finish.