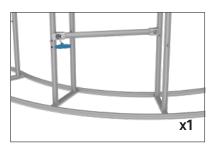

#### CROSSBAR SUPPORT:

Attach across second opening from the right.

**COUNTER TOP SUPPORT:** For leveling end cap counter top.

#### IFD-H-04F:

Assemble x1 end cap on left side only. Use hand tool when shown.

**CROSSBAR SUPPORT:** 

Attach across second opening from the left.

### **COUNTER TOP SUPPORT:**

For leveling end cap counter top.

IFD-H-04CV