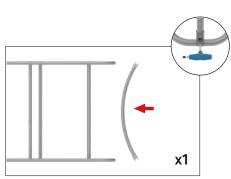

### FRAME ASSEMBLY:

Assemble base parts and poles by pressing and pushing together.

kits and not all parts will be needed to complete this design.

**\*NOT ALL PARTS WILL BE USED:** 

This counter is made from x3 full

x1

IFD-H-04F: X1

x2