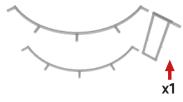

#### CROSSBAR SUPPORT:

Attach across second opening from the right.

**COUNTER TOP SUPPORT:** For leveling end cap counter top.

#### IFD-H-04F:

Assemble x1 end cap on left side only. Use hand tool when shown.

**CROSSBAR SUPPORT:** 

Attach across second opening from the left.