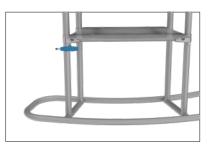

#### CROSSBAR SUPPORT:

Attach across second opening from the right.

**COUNTER TOP SUPPORT:** For leveling end cap counter top.

#### IFD-H-04F:

Assemble x1 end cap on left side only. Use hand tool when shown.

**CROSSBAR SUPPORT:** 

Attach across second opening from the left.

### **COUNTER TOP SUPPORT:**

For leveling end cap counter top.

IFD-H-04CV