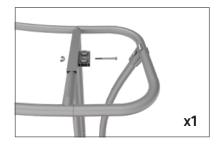

#### **CONNECT FRAMES TOGETHER:**

Connect x3 frames together with x2 butterfly clips (WLM-P-SCS) per

frame connection. Attach one clip to outside of frames and one clip to inside of frame using hand tool.

WLM-P-SCS