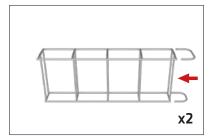

#### SHELVES:

(OPTIONAL) To add shelves to frame, position and level shelf on

frame before tightening clamps down with hex tool.

**Step 3:** Attach countertop panels to fabric counter with Velcro. Start at one end and work you way across to the other side. **Step 4:** Join counter top panels together front and back with black push-on clamps.