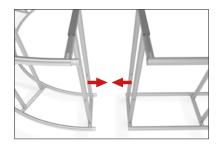

#### **CONNECT FRAMES TOGETHER:**

Connect x3 frames together with x2 butterfly clips (WLM-P-SCS) per

frame connection. Attach one clip to outside of frames and one clip to inside of frame using hand tool.

WLM-P-SCS