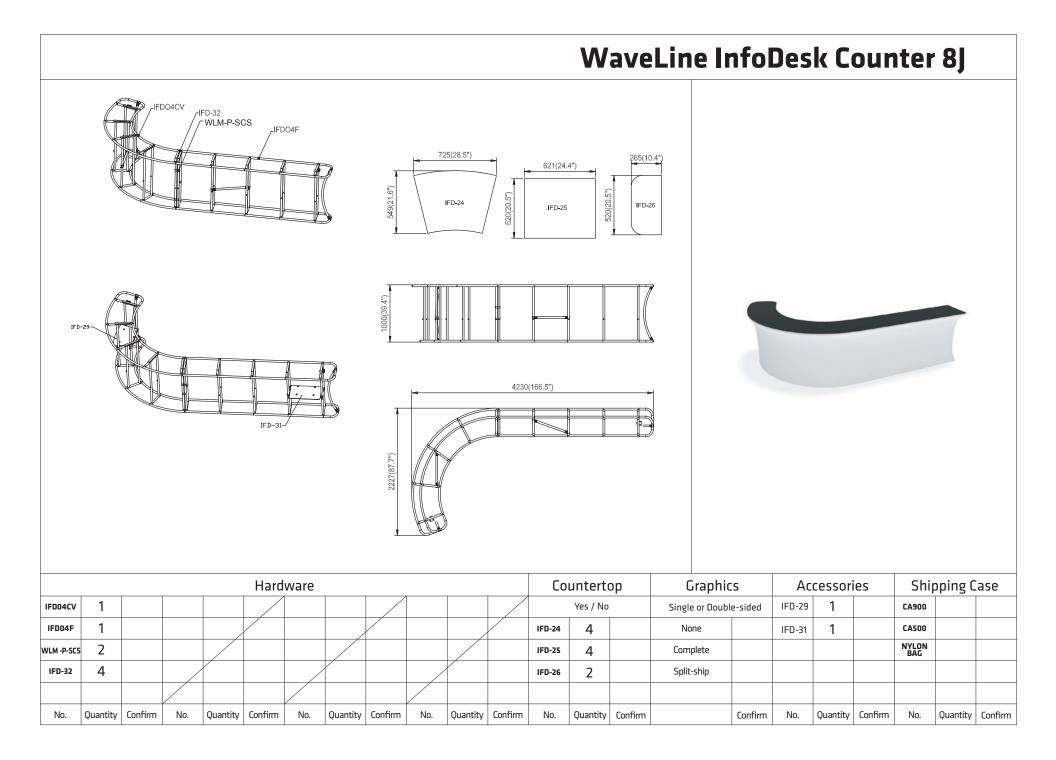

### FRAME ASSEMBLY:

Assemble base parts and poles by pressing and pushing together.

kits and not all parts will be needed to complete this design.

**\*NOT ALL PARTS WILL BE USED:** 

This counter is made from x3 full

x1

IFD-H-04F: X1

x2