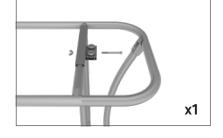

#### IFD-H-04F:

Assemble x1 end cap on left side only. Use hand tool when shown.

**CROSSBAR SUPPORT:** 

Attach across second opening from the left.

### **COUNTER TOP SUPPORT:**

For leveling end cap counter top.

IFD-H-04CV