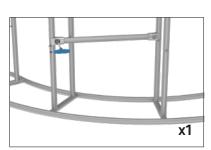

#### **CROSSBAR SUPPORT:**

Attach across second opening from the right.

#### **COUNTER TOP SUPPORT:**

For leveling end cap counter top.