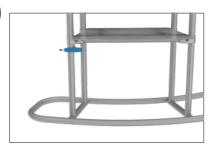

#### **CROSSBAR SUPPORT:**

Attach across second opening from the right.

#### **COUNTER TOP SUPPORT:**

For leveling end cap counter top.

#### SHELVES:

(OPTIONAL) To add shelves to frame, position and level shelf on

**Step 3:** Attach countertop panels to fabric counter with Velcro. Start at one end and work you way across to the other side.

frame before tightening clamps down with hex tool.

**Step 4:** Join counter top panels together front and back with black push-on clamps.