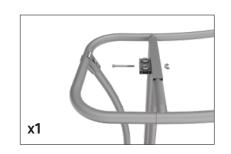

#### **CONNECT FRAMES TOGETHER:**

Connect x3 frames together with x2 butterfly clips (WLM-P-SCS) per

Step 1: Unzip print and slide print

onto frame like a pillow case.

**GRAPHIC INSTALL:** 

frame connection. Attach one clip to outside of frames and one clip to inside of frame using hand tool.