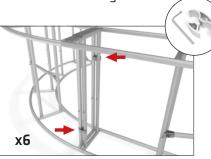

#### \*NOT ALL PARTS WILL BE USED:

This counter is made from x3 full kits and not all parts will be needed to complete this design.

#### **CROSSBAR SUPPORT:**

Attach across second opening from the right.

#### **CROSSBAR SUPPORT:**

Attach across second opening from the left.