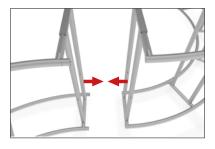

#### **CONNECT FRAMES TOGETHER:**

Connect x3 frames together with x2 butterfly clips (WLM-P-SCS) per

Step 1: Unzip print and slide print

onto frame like a pillow case.

**GRAPHIC INSTALL:** 

frame connection. Attach one clip to outside of frames and one clip to inside of frame using hand tool.