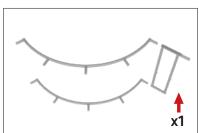

#### **CONNECT FRAMES TOGETHER:**

Connect x3 frames together with x2 butterfly clips (WLM-P-SCS) per

Step 1: Unzip print and slide print

onto frame like a pillow case.

**GRAPHIC INSTALL:** 

frame connection. Attach one clip to outside of frames and one clip to inside of frame using hand tool.