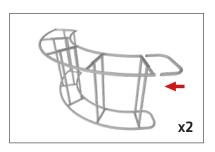

#### IFD-H-04CV Right:

Assemble end cap on right side only. Use hand tool when shown.

#### IFD-H-04CV Left:

Assemble end cap on left side only. Use hand tool when shown.