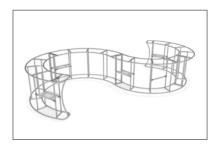

#### FRAME ASSEMBLY:

Assemble base parts and poles by pressing and pushing together.

#### \*NOT ALL PARTS WILL BE USED:

This counter is made from x3 full kits and not all parts will be needed to complete this design.