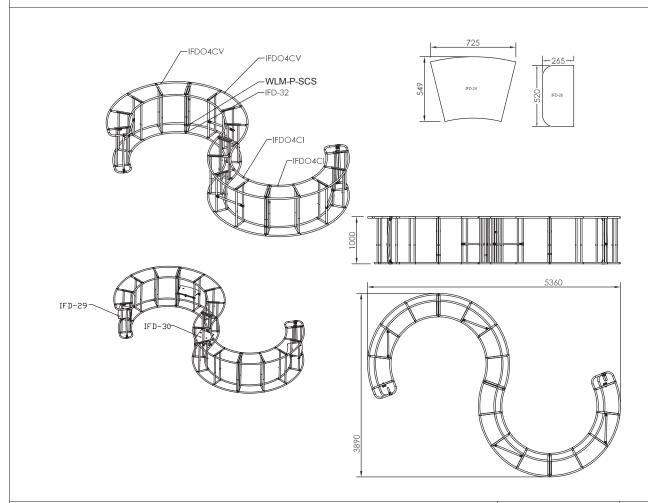

# **WaveLine InfoDesk Counter 16S**

|            | Hardware |         |     |          |         |     |          |         |     |          |         |        |          |         | Graphics        |         | Accessories |          |         | Shipping Case |          |         |
|------------|----------|---------|-----|----------|---------|-----|----------|---------|-----|----------|---------|--------|----------|---------|-----------------|---------|-------------|----------|---------|---------------|----------|---------|
| IFD04CV    | 2        |         |     |          |         |     |          |         |     |          |         |        | Yes / No |         | Single or Doubl | e-sided | IFD-29      | 2        |         | CA900         |          |         |
| IFD04CL    | 2        |         |     | /        |         |     | /        |         |     | /        |         | IFD-24 | 16       |         | None            |         | IFD-30      | 2        |         | CA500         |          |         |
| WLM -P-SCS | 6        |         |     |          |         |     |          |         |     |          |         | IFD-26 | 2        |         | Complete        |         |             |          |         | NYLON<br>BAG  |          |         |
| IFD-32     | 12       |         |     |          |         |     |          |         | /   |          |         |        |          |         | Split-ship      |         |             |          |         |               |          |         |
|            |          |         |     |          |         |     |          |         |     |          |         |        |          |         |                 |         |             |          |         |               |          |         |
| No.        | Quantity | Confirm | No. | Quantity | Confirm | No. | Quantity | Confirm | No. | Quantity | Confirm | No.    | Quantity | Confirm |                 | Confirm | No.         | Quantity | Confirm | No.           | Quantity | Confirm |

#### FRAME ASSEMBLY:

Assemble base parts and poles by pressing and pushing together.

#### \*NOT ALL PARTS WILL BE USED:

This counter is made from x3 full kits and not all parts will be needed to complete this design.

#### IFD-H-04CV Right:

Assemble end cap on right side only. Use hand tool when shown.

#### **CROSSBAR SUPPORT:**

Attach across second opening from the right.

#### **COUNTER TOP SUPPORT:**

For leveling end cap counter top.

#### IFD-H-04CV Left:

Assemble end cap on left side only. Use hand tool when shown.

#### **CROSSBAR SUPPORT:**

Attach across second opening from the left.

#### IFD-H-04CI Right & 04CV Left:

Do not assemble end caps for these 2 center counters.

Assemble crossbar support for these 2 center counters.

#### IFD-H-04CI Right

IFD-H-04CI Left

IFD-H-04CV Right