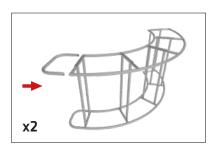

#### IFD-H-04CV Right:

Assemble end cap on right side only. Use hand tool when shown.

#### IFD-H-04CV Left:

Assemble end cap on left side only. Use hand tool when shown.