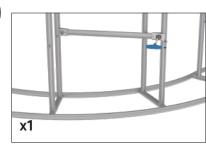

#### **CROSSBAR SUPPORT:**

Attach across second opening from the right.

#### **COUNTER TOP SUPPORT:**

For leveling end cap counter top.