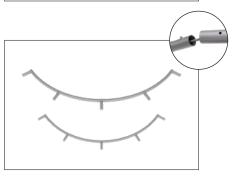

#### IFD-H-04CI Right & 04CV Left:

Do not assemble end caps for these 2 center counters.

Assemble crossbar support for these 2 center counters.

#### IFD-H-04CI Right

IFD-H-04CI Left

IFD-H-04CV Right