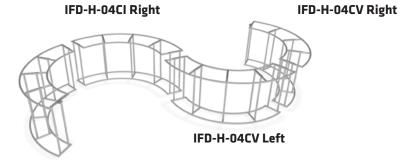

#### IFD-H-04CV Right:

Assemble end cap on right side only. Use hand tool when shown.

#### IFD-H-04CV Left:

Assemble end cap on left side only. Use hand tool when shown.

#### IFD-H-04CI Right & 04CV Left:

Do not assemble end caps for these 2 center counters.

Assemble crossbar support for these 2 center counters.

#### IFD-H-04CI Right

IFD-H-04CI Left

IFD-H-04CV Right