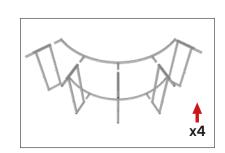

#### FRAME ASSEMBLY:

Assemble base parts and poles by pressing and pushing together.

#### \*NOT ALL PARTS WILL BE USED:

This counter is made from x3 full kits and not all parts will be needed to complete this design.