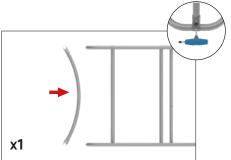

#### IFD-H-04CV Left:

Assemble end cap on left side only. Use hand tool when shown.