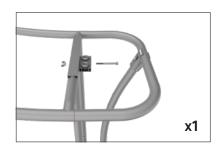

#### IFD-H-04CI Right & 04CV Left:

Do not assemble end caps for these 2 center counters.

Assemble crossbar support for these 2 center counters.

#### IFD-H-04CI Right

IFD-H-04CI Left

IFD-H-04CV Right