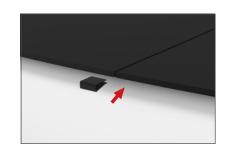

frame before tightening clamps down with hex tool.

**Step 4:** Join counter top panels together front and back with black push-on clamps.