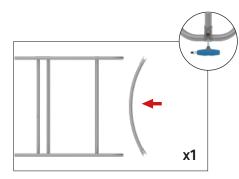

#### FRAME ASSEMBLY:

Assemble base parts and poles by pressing and pushing together.

#### \*NOT ALL PARTS WILL BE USED:

This counter is made from x3 full kits and not all parts will be needed to complete this design.