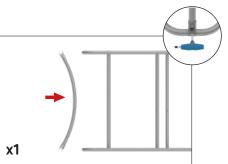

#### IFD-H-04CV Right:

Assemble end cap on right side only. Use hand tool when shown.