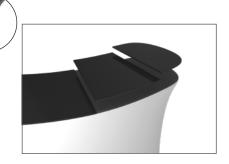

frame before tightening clamps down with hex tool.

**Step 4:** Join counter top panels together front and back with black push-on clamps.