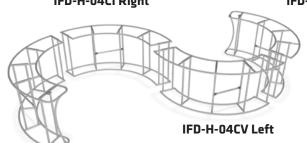

#### IFD-H-04CV Right:

Assemble end cap on right side only. Use hand tool when shown.

#### IFD-H-04CV Left:

Assemble end cap on left side only. Use hand tool when shown.

#### IFD-H-04CI Right & 04CV Left:

Do not assemble end caps for these 2 center counters.

Assemble crossbar support for these 2 center counters.

#### IFD-H-04CI Right

IFD-H-04CI Left

IFD-H-04CV Right