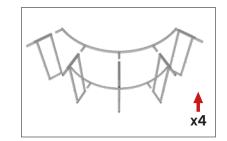

#### FRAME ASSEMBLY:

Assemble base parts and poles by pressing and pushing together.

#### \*NOT ALL PARTS WILL BE USED:

This counter is made from x3 full kits and not all parts will be needed to complete this design.