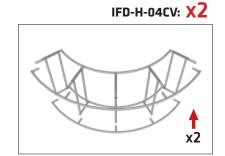

#### IFD-H-04CV Right:

Assemble end cap on right side only. Use hand tool when shown.

#### **CROSSBAR SUPPORT:**

Attach across second opening from the right.

#### **COUNTER TOP SUPPORT:**

For leveling end cap counter top.

#### IFD-H-04CV Left:

Assemble end cap on left side only. Use hand tool when shown.

#### **CROSSBAR SUPPORT:**

Attach across second opening from the left.