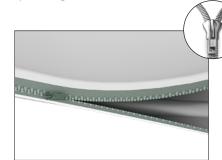

### **GRAPHIC INSTALL:**

**Step 1:** Unzip print and slide print onto frame like a pillow case.

**Step 2:** Grip the fabric tightly and stretch around bottom of desk to pinch zipper into place. Zip the print together for taut finish.