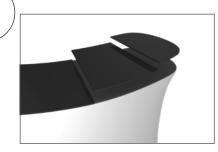

#### SHELVES:

(OPTIONAL) To add shelves to frame, position and level shelf on

frame before tightening clamps down with hex tool.

**Step 3:** Attach countertop panels to fabric counter with Velcro. Start at one end and work you way across to the other side. **Step 4:** Join counter top panels together front and back with black push-on clamps.