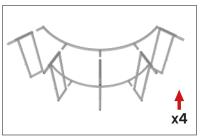

#### IFD-H-04CV Back

### IFD-H-04CV Back: **CROSSBAR SUPPORT:** COUNTER TOP SUPPORT: Assemble end cap on left side only. Attach across second opening from For leveling end cap counter top. Use hand tool when shown. the left. **x1** x2 x1 x1 IFD-H-04F: **CROSSBAR SUPPORT: COUNTER TOP SUPPORT:** Assemble end cap on left side only. Attach across second opening from For leveling end cap counter top. Use hand tool when shown. the left. x2 **x1** x1 x1 IFD-H-04CV Back IFD-H-04F Front: Do not assemble end caps for IFD-H-04CV Front counter.