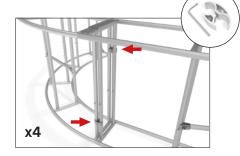

#### **CONNECT FRAMES TOGETHER:**

Connect x3 frames together with x2 butterfly clips (WLM-P-SCS) per

frame connection. Attach one clip to outside of frames and one clip to inside of frame using hand tool.

WLM-P-SCS