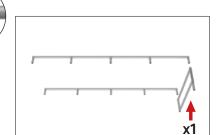

#### FRAME ASSEMBLY:

Assemble base parts and poles by pressing and pushing together.

kits and not all parts will be needed to complete this design.

**\*NOT ALL PARTS WILL BE USED:** 

This counter is made from x3 full

IFD-H-04F: X1

x2