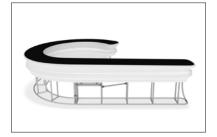

CT FRAMES TOGETHER:**

Connect x3 frames together with x2 butterfly clips (WLM-P-SCS) per



frame connection. Attach one clip to outside of frames and one clip to inside of frame using hand tool.



WLM-P-SCS

### **GRAPHIC INSTALL:**

**Step 1:** Unzip print and slide print onto frame like a pillow case.

**Step 2:** Grip the fabric tightly and stretch around bottom of desk to pinch zipper into place. Zip the print together for taut finish.

#### SHELVES:

(OPTIONAL) To add shelves to frame, position and level shelf on



frame before tightening clamps down with hex tool.



**Step 3:** Attach countertop panels to fabric counter with Velcro. Start at one end and work you way across to the other side. **Step 4:** Join counter top panels together front and back with black push-on clamps.