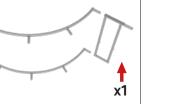

### IFD-H-04CV Back: **CROSSBAR SUPPORT:** COUNTER TOP SUPPORT: Assemble end cap on left side only. Attach across second opening from For leveling end cap counter top. Use hand tool when shown. the left. **x1** x2 x1 x1 IFD-H-04F: **CROSSBAR SUPPORT: COUNTER TOP SUPPORT:** Assemble end cap on left side only. Attach across second opening from For leveling end cap counter top. Use hand tool when shown. the left. x2 **x1** x1 x1 IFD-H-04CV Back IFD-H-04F Front: Do not assemble end caps for IFD-H-04CV Front counter.

Assemble crossbar support for IFD-H-04F Front counter.

IFD-H-04CV Front

IFD-H-04F