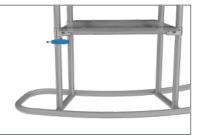

#### SHELVES:

(OPTIONAL) To add shelves to frame, position and level shelf on

frame before tightening clamps down with hex tool.

**Step 3:** Attach countertop panels to fabric counter with Velcro. Start at one end and work you way across to the other side. **Step 4:** Join counter top panels together front and back with black push-on clamps.