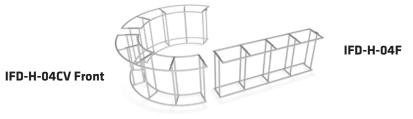

### IFD-H-04CV Back: **CROSSBAR SUPPORT:** COUNTER TOP SUPPORT: Assemble end cap on left side only. Attach across second opening from For leveling end cap counter top. Use hand tool when shown. the left. **x1** x2 x1 x1 IFD-H-04F: **CROSSBAR SUPPORT: COUNTER TOP SUPPORT:** Assemble end cap on left side only. Attach across second opening from For leveling end cap counter top. Use hand tool when shown. the left. x2 **x1** x1 x1 IFD-H-04CV Back IFD-H-04F Front: Do not assemble end caps for IFD-H-04CV Front counter.

Assemble crossbar support for IFD-H-04F Front counter.

IFD-H-04CV Front

IFD-H-04F