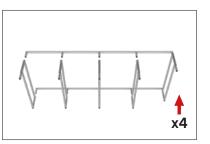

#### FRAME ASSEMBLY:

Assemble base parts and poles by pressing and pushing together.

kits and not all parts will be needed to complete this design.

**\*NOT ALL PARTS WILL BE USED:** 

This counter is made from x3 full