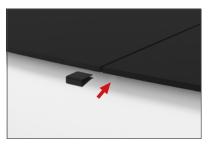

#### SHELVES:

(OPTIONAL) To add shelves to frame, position and level shelf on

frame before tightening clamps down with hex tool.

**Step 3:** Attach countertop panels to fabric counter with Velcro. Start at one end and work you way across to the other side. **Step 4:** Join counter top panels together front and back with black push-on clamps.