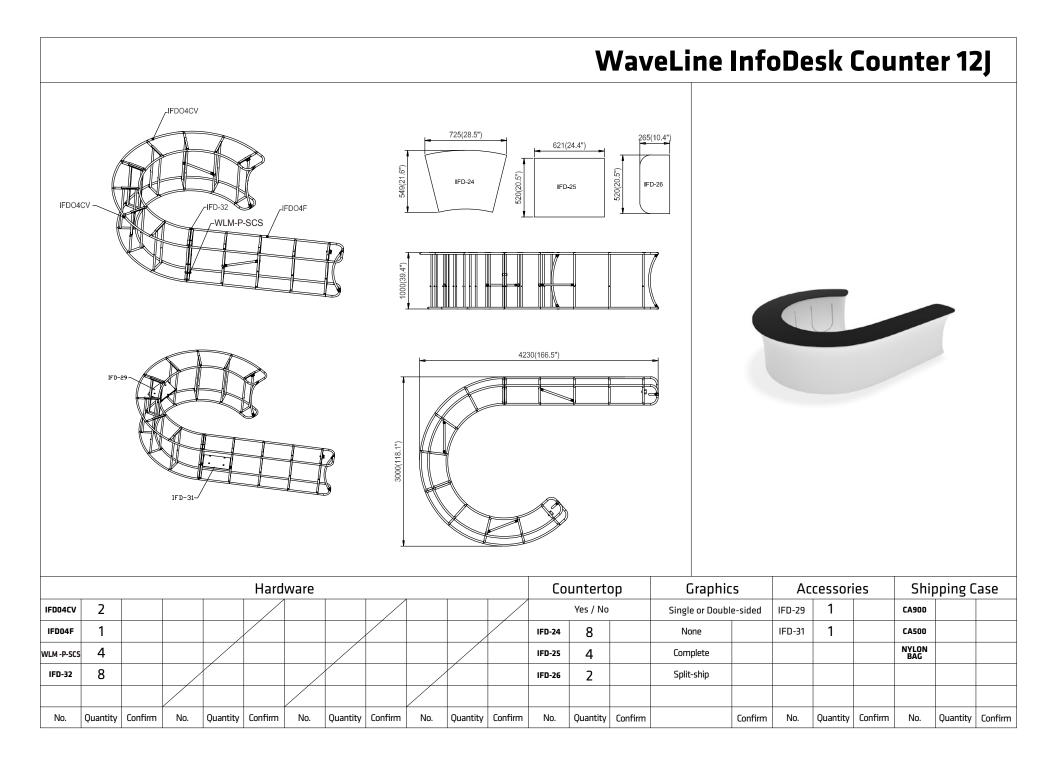

## Set Up Instructions

# WaveLine InfoDesk Counter 12J

#### FRAME ASSEMBLY:

Assemble base parts and poles by pressing and pushing together.

kits and not all parts will be needed to complete this design.

**\*NOT ALL PARTS WILL BE USED:** 

This counter is made from x3 full







IFD-H-04F: X1

x2





#### IFD-H-04CV Back



## Set Up Instructions

## WaveLine InfoDesk Counter 12J

### IFD-H-04CV Back: **CROSSBAR SUPPORT:** COUNTER TOP SUPPORT: Assemble end cap on left side only. Attach across second opening from For leveling end cap counter top. Use hand tool when shown. the left. **x1** x2 x1 x1 IFD-H-04F: **CROSSBAR SUPPORT: COUNTER TOP SUPPORT:** Assemble end cap on left side only. Attach across second opening from For leveling end cap counter top. Use hand tool when shown. the