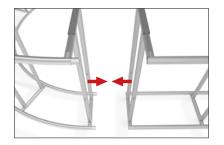

#### **CONNECT FRAMES TOGETHER:**

Connect x3 frames together with x2 butterfly clips (WLM-P-SCS) per

frame connection. Attach one clip to outside of frames and one clip to inside of frame using hand tool.