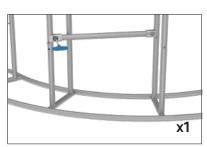

#### **CROSSBAR SUPPORT:**

Attach across second opening from the right.

#### **CROSSBAR SUPPORT:**

Attach across second opening from the left.