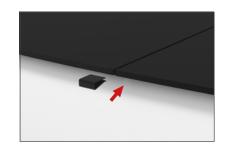

#### **CONNECT FRAMES TOGETHER:**

Connect x3 frames together with x2 butterfly clips (WLM-P-SCS) per

frame connection. Attach one clip to outside of frames and one clip to inside of frame using hand tool.