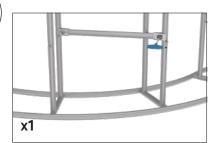

#### **CROSSBAR SUPPORT:**

Attach across second opening from the right.

#### **COUNTER TOP SUPPORT:**

For leveling end cap counter top.