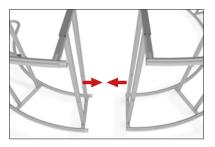

#### **CONNECT FRAMES TOGETHER:**

Connect x3 frames together with x2 butterfly clips (WLM-P-SCS) per

frame connection. Attach one clip to outside of frames and one clip to inside of frame using hand tool.