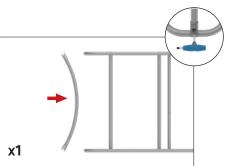

#### **FRAME ASSEMBLY:**

Assemble base parts and poles by pressing and pushing together.

#### \*NOT ALL PARTS WILL BE USED:

This counter is made from x3 full kits and not all parts will be needed to complete this design.