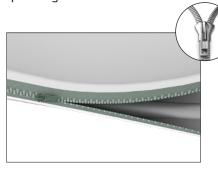

**SHELVES:** 

(OPTIONAL) To add shelves to frame, position and level shelf on

frame before tightening clamps down with hex tool.

GRAPHIC INSTALL:

**Step 1:** Unzip print and slide print onto frame like a pillow case.

WLM-P-SCS

**Step 2:** Grip the fabric tightly and stretch around bottom of desk to pinch zipper into place. Zip the print together for taut finish.

**Step 3:** Attach countertop panels to fabric counter with Velcro. Start at one end and work you way across to the other side.