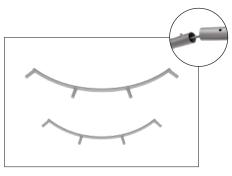

#### **CROSSBAR SUPPORT:**

Attach across second opening from the right.

#### **CROSSBAR SUPPORT:**

Attach across second opening from the left.