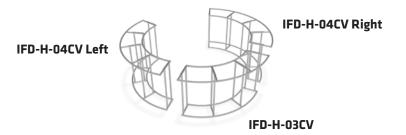

#### IFD-H-04CV Right:

Assemble end cap on right side only. Use hand tool when shown.

#### IFD-H-04CV Left:

Assemble end cap on left side only. Use hand tool when shown.

#### IFD-H-03CV:

Do not assemble end caps for IFD-H-03CV center counter.

Assemble crossbar support for IFD-H-03CV center counter.

Set Up Instructions IFD-H-12CO