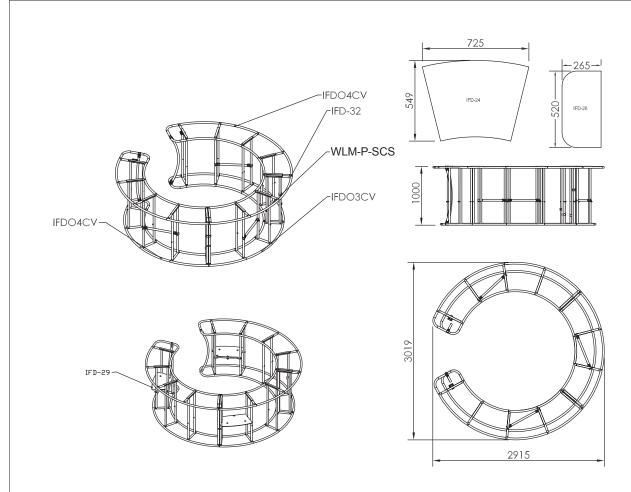

# **WaveLine InfoDesk Counter 12CO**

|            | Hardware |         |     |          |         |     |          |         |     |          |         |        |          |         | Graphics        |         | Ac     | cessori  | ies     | es Shipping Case |          |         |
|------------|----------|---------|-----|----------|---------|-----|----------|---------|-----|----------|---------|--------|----------|---------|-----------------|---------|--------|----------|---------|------------------|----------|---------|
| IFD04CV    | 2        |         |     |          |         |     |          |         |     |          |         |        | Yes / No |         | Single or Doubl | e-sided | IFD-29 | 3        |         | CA900            |          |         |
| IFD03CV    | 1        |         |     |          |         |     | /        |         |     | /        |         | IFD-24 | 11       |         | None            |         |        |          |         | CA500            |          |         |
| WLM -P-SCS | 4        |         |     |          |         |     |          |         |     |          |         | IFD-26 | 2        |         | Complete        |         |        |          |         | NYLON<br>BAG     |          |         |
| IFD-32     | 8        |         |     |          |         |     |          |         |     |          |         |        |          |         | Split-ship      |         |        |          |         |                  |          |         |
|            |          |         |     |          |         |     |          |         |     |          |         |        |          |         |                 |         |        |          |         |                  |          |         |
| No.        | Quantity | Confirm | No. | Quantity | Confirm | No. | Quantity | Confirm | No. | Quantity | Confirm | No.    | Quantity | Confirm |                 | Confirm | No.    | Quantity | Confirm | No.              | Quantity | Confirm |