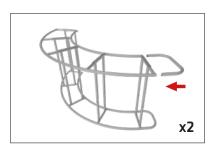

#### **CONNECT FRAMES TOGETHER:**

Connect x3 frames together with x2 butterfly clips (WLM-P-SCS) per

frame connection. Attach one clip to outside of frames and one clip to inside of frame using hand tool.