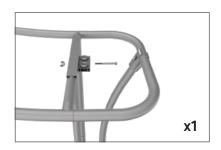

#### **CONNECT FRAMES TOGETHER:**

Connect x3 frames together with x2 butterfly clips (WLM-P-SCS) per

frame connection. Attach one clip to outside of frames and one clip to inside of frame using hand tool.