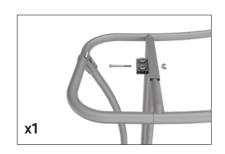

#### IFD-H-03CV:

Do not assemble end caps for IFD-H-03CV center counter.

Assemble crossbar support for IFD-H-03CV center counter.

Set Up Instructions IFD-H-12CO