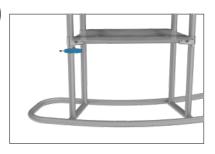

**SHELVES:** 

(OPTIONAL) To add shelves to frame, position and level shelf on

frame before tightening clamps down with hex tool.

GRAPHIC INSTALL:

**Step 1:** Unzip print and slide print onto frame like a pillow case.