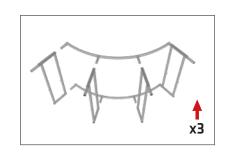

#### **FRAME ASSEMBLY:**

Assemble base parts and poles by pressing and pushing together.

#### \*NOT ALL PARTS WILL BE USED:

This counter is made from x3 full kits and not all parts will be needed to complete this design.