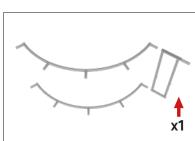

#### **CONNECT FRAMES TOGETHER:**

Connect x3 frames together with x2 butterfly clips (WLM-P-SCS) per

frame connection. Attach one clip to outside of frames and one clip to inside of frame using hand tool.