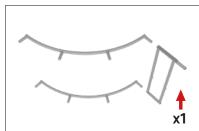

#### IFD-H-04CV Left:

Assemble end cap on left side only. Use hand tool when shown.