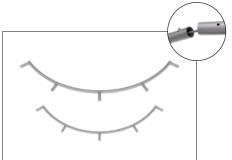

#### **FRAME ASSEMBLY:**

Assemble base parts and poles by pressing and pushing together.

#### \*NOT ALL PARTS WILL BE USED:

This counter is made from x3 full kits and not all parts will be needed to complete this design.