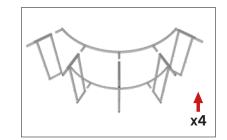

#### **FRAME ASSEMBLY:**

Assemble base parts and poles by pressing and pushing together.

#### \*NOT ALL PARTS WILL BE USED:

This counter is made from x3 full kits and not all parts will be needed to complete this design.