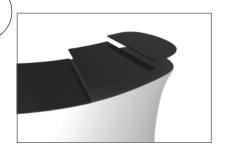

**Step 4:** Join counter top panels together front and back with black push-on clamps.