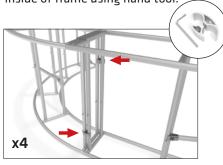

#### **CONNECT FRAMES TOGETHER:**

Connect x3 frames together with x2 butterfly clips (WLM-P-SCS) per

frame connection. Attach one clip to outside of frames and one clip to inside of frame using hand tool.