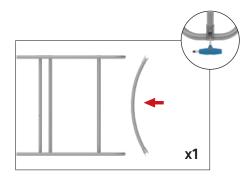

#### **FRAME ASSEMBLY:**

Assemble base parts and poles by pressing and pushing together.