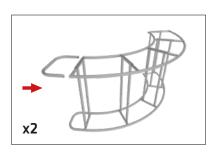

#### IFD-H-03CV:

Do not assemble end caps for IFD-H-03CV center counter.

Assemble crossbar support for IFD-H-03CV center counter.

Set Up Instructions IFD-H-12CO