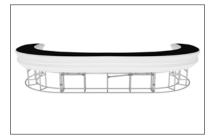

### SHELVES:

(OPTIONAL) To add shelves to frame, position and level shelf on

frame before tightening clamps down with hex tool.

**Step 3:** Attach countertop panels to fabric counter with Velcro. Start at one end and work you way across to the other side. **Step 4:** Join counter top panels together front and back with black push-on clamps.