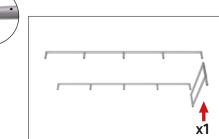

### **CONNECT FRAMES TOGETHER:**

Connect x3 frames together with x2 butterfly clips (WLM-P-SCS) per

frame connection. Attach one clip to outside of frames and one clip to inside of frame using hand tool.

WLM-P-SCS