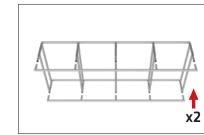

### FRAME ASSEMBLY:

Assemble base parts and poles by pressing and pushing together.

kits and not all parts will be needed to complete this design.

**\*NOT ALL PARTS WILL BE USED:** 

This counter is made from x3 full

### IFD-H-04F: X1