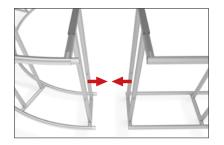

### **CONNECT FRAMES TOGETHER:**

Connect x3 frames together with x2 butterfly clips (WLM-P-SCS) per

frame connection. Attach one clip to outside of frames and one clip to inside of frame using hand tool.

WLM-P-SCS