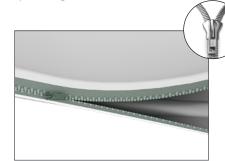

#### **GRAPHIC INSTALL:**

**Step 1:** Unzip print and slide print onto frame like a pillow case.

**Step 2:** Grip the fabric tightly and stretch around bottom of desk to pinch zipper into place. Zip the print together for taut finish.