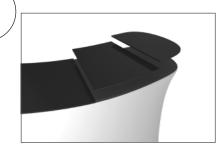

### SHELVES:

(OPTIONAL) To add shelves to frame, position and level shelf on

frame before tightening clamps down with hex tool.

**Step 3:** Attach countertop panels to fabric counter with Velcro. Start at one end and work you way across to the other side. **Step 4:** Join counter top panels together front and back with black push-on clamps.