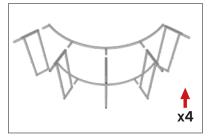

### IFD-H-04CV Right: **CROSSBAR SUPPORT:** COUNTER TOP SUPPORT: Assemble end cap on right side Attach across second opening from For leveling end cap counter top. only. Use hand tool when shown. the right. x1 x2 x1 x1 IFD-H-04CV Left: **CROSSBAR SUPPORT: COUNTER TOP SUPPORT:** Assemble end cap on left side only. Attach across second opening from For leveling end cap counter top. Use hand tool when shown. the left. x1 x2 **x1 x1**