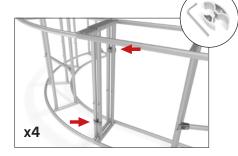

### IFD-H-04CV Right: **CROSSBAR SUPPORT:** COUNTER TOP SUPPORT: Assemble end cap on right side Attach across second opening from For leveling end cap counter top. only. Use hand tool when shown. the right. x1 x2 x1 x1 IFD-H-04CV Left: **CROSSBAR SUPPORT: COUNTER TOP SUPPORT:** Assemble end cap on left side only. Attach across second opening from For leveling end cap counter top. Use hand tool when shown. the left. x1 x2 **x1 x1**

Assemble crossbar support for

IFD-H-04F:

Do not assemble end caps for IFD-H-04F center counter.

IED-H-04E center counter.