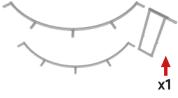

### FRAME ASSEMBLY:

Assemble base parts and poles by pressing and pushing together.

kits and not all parts will be needed to complete this design.

**\*NOT ALL PARTS WILL BE USED:** 

This counter is made from x3 full

Assemble crossbar support for

IFD-H-04F:

Do not assemble end caps for IFD-H-04F center counter.

IED-H-04E center counter.