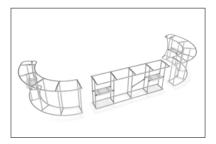

### FRAME ASSEMBLY:

Assemble base parts and poles by pressing and pushing together.

kits and not all parts will be needed to complete this design.

**\*NOT ALL PARTS WILL BE USED:** 

This counter is made from x3 full

### IFD-H-04F: X1

### IFD-H-04CV Right: **CROSSBAR SUPPORT:** COUNTER TOP SUPPORT: Assemble end cap on right side Attach across second opening from For leveling end cap counter top. only. Use hand tool when shown. the right. x1 x2 x1 x1 IFD-H-04CV Left: **CROSSBAR SUPPORT: COUNTER TOP SUPPORT:** Assemble end cap on left side only. Attach across second opening from For leveling end cap counter top. Use hand tool when shown. the left. x1 x2 **x1 x1**

Assemble crossbar support for

IFD-H-04F:

Do not assemble end caps for IFD-H-04F center counter.

IED-H-04E center counter.

### **CONNECT FRAMES TOGETHER:**

Connect x3 frames together with x2 butterfly clips (WLM-P-SCS) per

frame connection. Attach one clip to outside of frames and one clip to inside of frame using hand tool.