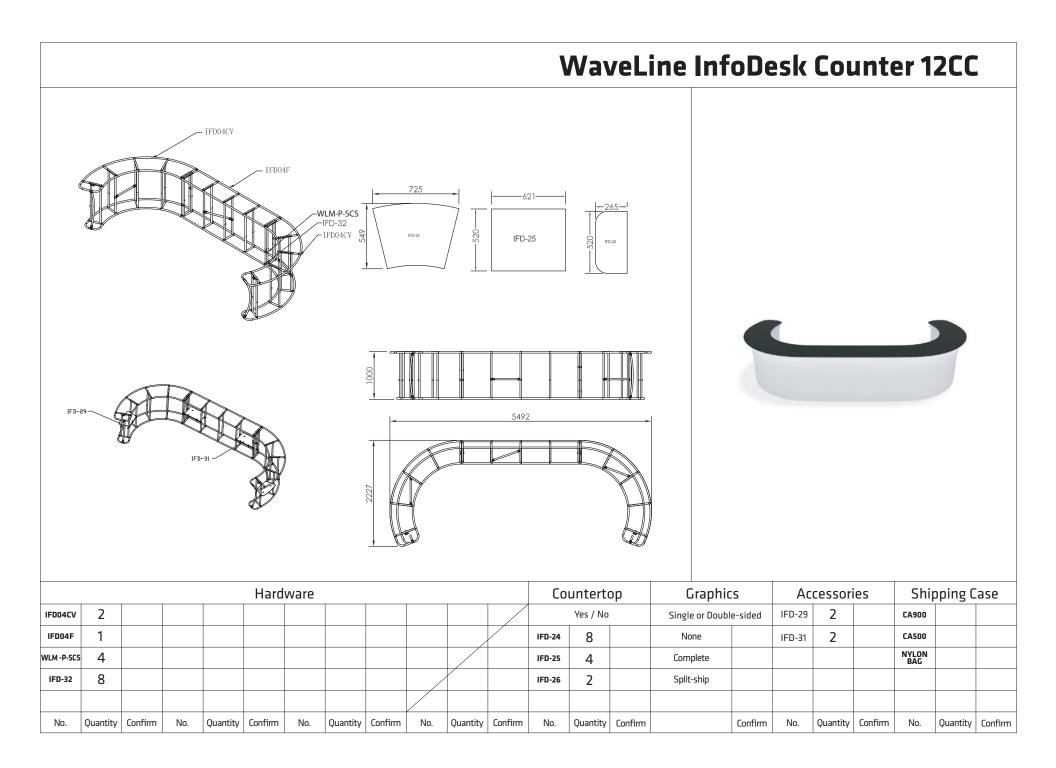

# Set Up Instructions

# WaveLine InfoDesk Counter 12CC

### FRAME ASSEMBLY:

Assemble base parts and poles by pressing and pushing together.

kits and not all parts will be needed to complete this design.

**\*NOT ALL PARTS WILL BE USED:** 

This counter is made from x3 full







### IFD-H-04F: X1











# Set Up Instructions

# WaveLine InfoDesk Counter 12CC

### IFD-H-04CV Right: **CROSSBAR SUPPORT:** COUNTER TOP SUPPORT: Assemble end cap on right side Attach across second opening from For leveling end cap counter top. only. Use hand tool when shown. the right. x1 x2 x1 x1 IFD-H-04CV Left: **CROSSBAR SUPPORT: COUNTER TOP SUPPORT:** Assemble end cap on left side only. Attach across second opening from For leveling end cap counter top. Use hand tool when shown. the left. x1 x2 **x