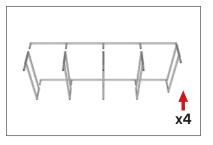

### IFD-H-04CV Right: **CROSSBAR SUPPORT:** COUNTER TOP SUPPORT: Assemble end cap on right side Attach across second opening from For leveling end cap counter top. only. Use hand tool when shown. the right. x1 x2 x1 x1 IFD-H-04CV Left: **CROSSBAR SUPPORT: COUNTER TOP SUPPORT:** Assemble end cap on left side only. Attach across second opening from For leveling end cap counter top. Use hand tool when shown. the left. x1 x2 **x1 x1**

Assemble crossbar support for

IFD-H-04F:

Do not assemble end caps for IFD-H-04F center counter.

IED-H-04E center counter.