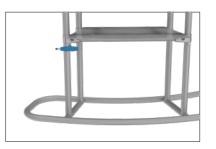

### SHELVES:

(OPTIONAL) To add shelves to frame, position and level shelf on

frame before tightening clamps down with hex tool.

**Step 3:** Attach countertop panels to fabric counter with Velcro. Start at one end and work you way across to the other side. **Step 4:** Join counter top panels together front and back with black push-on clamps.