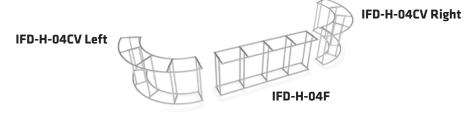

### FRAME ASSEMBLY:

Assemble base parts and poles by pressing and pushing together.

kits and not all parts will be needed to complete this design.

**\*NOT ALL PARTS WILL BE USED:** 

This counter is made from x3 full

### IFD-H-04F: X1