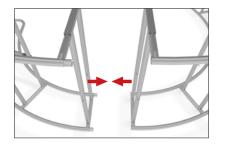

#### **CONNECT FRAMES TOGETHER:**

Connect x3 frames together with x2 butterfly clips (WLM-P-SCS) per

frame connection. Attach one clip to outside of frames and one clip to inside of frame using hand tool.