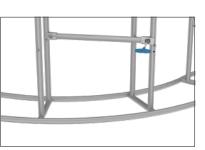

#### CROSSBAR SUPPORT:

Attach across second opening from the left.

#### **COUNTER TOP SUPPORT:** For leveling end cap counter top.