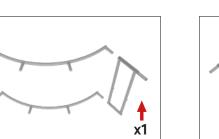

### IFD-H-03CV: X1

x2

#### IFD-H-03CV:

Assemble x1 end cap on left side only. Use hand tool when shown.

IFD-H-04CV