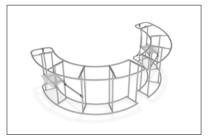

#### **CONNECT FRAMES TOGETHER:**

Connect x3 frames together with x2 butterfly clips (WLM-P-SCS) per

frame connection. Attach one clip to outside of frames and one clip to inside of frame using hand tool.