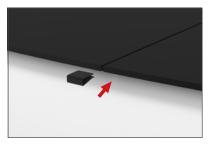

#### SHELVES:

(OPTIONAL) To add shelves to frame, position and level shelf on

frame before tightening clamps down with hex tool.

**Step 3:** Attach countertop panels to fabric counter with Velcro. Start at one end and work you way across to the other side. **Step 4:** Join counter top panels together front and back with black push-on clamps.