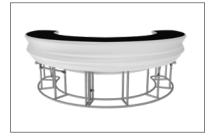

ONNECT FRAMES TOGETHER:**

Connect x3 frames together with x2 butterfly clips (WLM-P-SCS) per



frame connection. Attach one clip to outside of frames and one clip to inside of frame using hand tool.



WLM-P-SCS

### GRAPHIC INSTALL:

**Step 1:** Unzip print and slide print onto frame like a pillow case.

**Step 2:** Grip the fabric tightly and stretch around bottom of desk to pinch zipper into place. Zip the print together for taut finish.

#### SHELVES:

(OPTIONAL) To add shelves to frame, position and level shelf on



frame before tightening clamps down with hex tool.



**Step 3:** Attach countertop panels to fabric counter with Velcro. Start at one end and work you way across to the other side. **Step 4:** Join counter top panels together front and back with black push-on clamps.