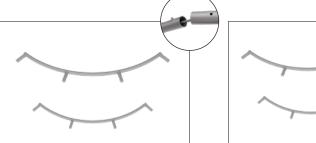

#### **CONNECT FRAMES TOGETHER:**

Connect x3 frames together with x2 butterfly clips (WLM-P-SCS) per

frame connection. Attach one clip to outside of frames and one clip to inside of frame using hand tool.

WLM-P-SCS