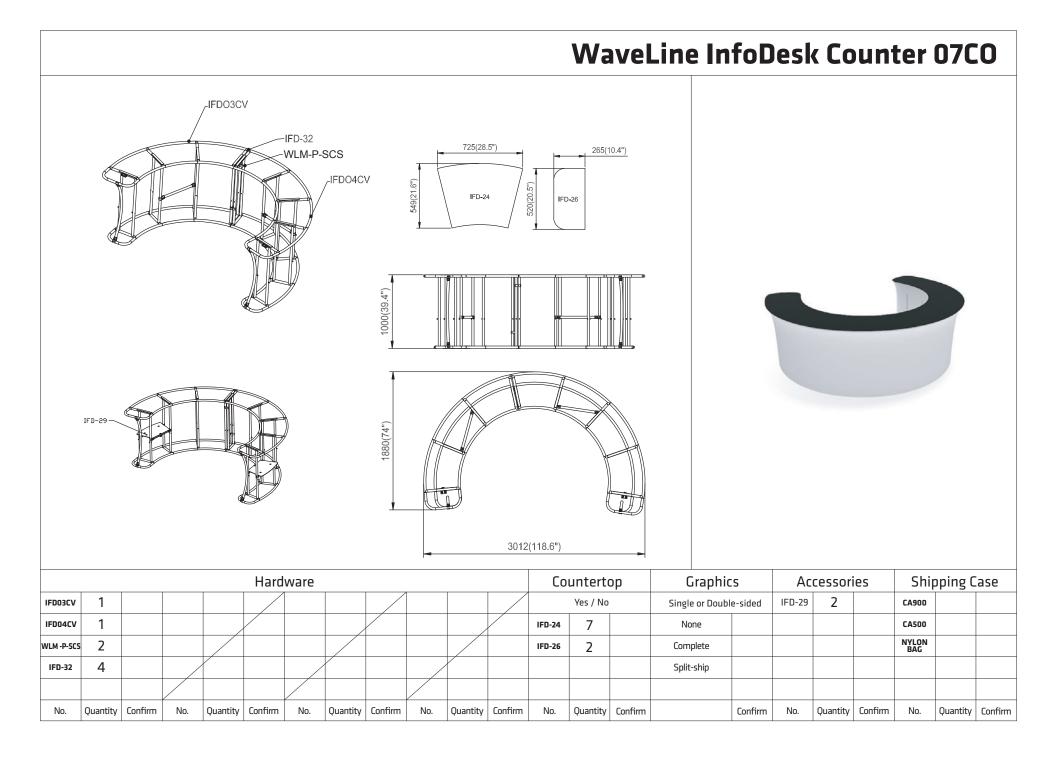

### Set Up Instructions

## WaveLine InfoDesk Counter 07CO

#### FRAME ASSEMBLY:

Assemble base parts and poles by pressing and pushing together.

**\*NOT ALL PARTS WILL BE USED:** This counter is made from x3 full kits and not all parts will be needed to complete this design.







### IFD-H-03CV: X1

x2









### Set Up Instructions

### IFD-H-04CV:

Assemble x1 end cap on left side only. Use hand tool when shown.





#### CROSSBAR SUPPORT:

Attach across second opening from the left.



#### **COUNTER TOP SUPPORT:** For leveling end cap counter top.



#### IFD-H-03CV:

Assemble x1 end cap on left side only. Use hand tool when shown.





IFD-H-04CV



### Set Up Instructions

# WaveLine InfoDesk Counter 07CO

#### **CONNECT FRAMES TOGETHER:**

Connect x3 frames together with x2