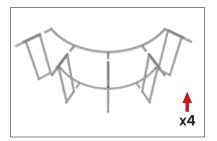

### IFD-H-04CV:

Assemble x1 end cap on left side only. Use hand tool when shown.

#### IFD-H-03CV:

Assemble x1 end cap on left side only. Use hand tool when shown.

IFD-H-04CV