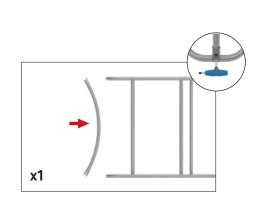

### IFD-H-04CV:

Assemble x1 end cap on left side only. Use hand tool when shown.

#### IFD-H-03CV:

Assemble x1 end cap on left side only. Use hand tool when shown.

IFD-H-04CV