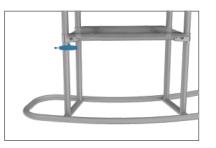

#### SHELVES:

(OPTIONAL) To add shelves to frame, position and level shelf on

frame before tightening clamps down with hex tool.

**Step 3:** Attach countertop panels to fabric counter with Velcro. Start at one end and work you way across to the other side. **Step 4:** Join counter top panels together front and back with black push-on clamps.