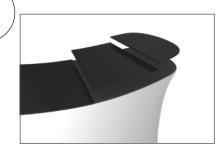

#### SHELVES:

(OPTIONAL) To add shelves to frame, position and level shelf on

frame before tightening clamps down with hex tool.

**Step 3:** Attach countertop panels to fabric counter with Velcro. Start at one end and work you way across to the other side. **Step 4:** Join counter top panels together front and back with black push-on clamps.