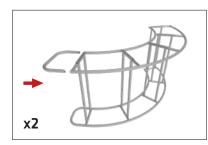

### Set Up Instructions

## WaveLine InfoDesk Counter 07CO

#### FRAME ASSEMBLY:

Assemble base parts and poles by pressing and pushing together.

**\*NOT ALL PARTS WILL BE USED:** This counter is made from x3 full kits and not all parts will be needed to complete this design.







### IFD-H-03CV: X1

x2









### Set Up Instructions

### IFD-H-04CV:

Assemble x1 end cap on left side only. Use hand tool when shown.





#### CROSSBAR SUPPORT:

Attach across second opening from the left.



#### **COUNTER TOP SUPPORT:** For leveling end cap counter top.



#### IFD-H-03CV:

Assemble x1 end cap on left side only. Use hand tool when shown.





IFD-H-04CV



### Set Up Instructions

# WaveLine InfoDesk Counter 07CO

#### **CONNECT FRAMES TOGETHER:**

Connect x3 frames together with x2 butterfly clips (WLM-P-SCS) per



frame connection. Attach one clip to outside of frames and one clip to inside of frame using hand tool.



WLM-P-SCS

### GRAPHIC INSTALL:

**Step 1:** Unzip print and slide print onto frame like a pillow case.

**Step 2:** Grip the fabric tightly and stretch around bottom of desk to pinch zipper into place. Zip the print together for taut finish.

#### SHELVES:

(OPTIONAL) To add shelves