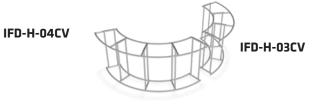

### IFD-H-04CV:

Assemble x1 end cap on left side only. Use hand tool when shown.

#### IFD-H-03CV:

Assemble x1 end cap on left side only. Use hand tool when shown.

IFD-H-04CV