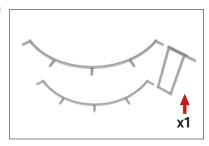

#### FRAME ASSEMBLY:

Assemble base parts and poles by pressing and pushing together.

**\*NOT ALL PARTS WILL BE USED:** This counter is made from x3 full kits and not all parts will be needed to complete this design.