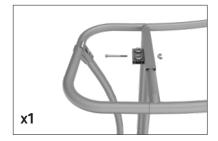

#### **CONNECT FRAMES TOGETHER:**

Connect x3 frames together with x2 butterfly clips (WLM-P-SCS) per

frame connection. Attach one clip to outside of frames and one clip to inside of frame using hand tool.

WLM-P-SCS