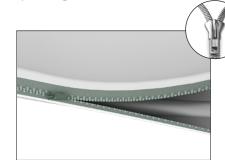

### GRAPHIC INSTALL:

**Step 1:** Unzip print and slide print onto frame like a pillow case.

**Step 2:** Grip the fabric tightly and stretch around bottom of desk to pinch zipper into place. Zip the print together for taut finish.