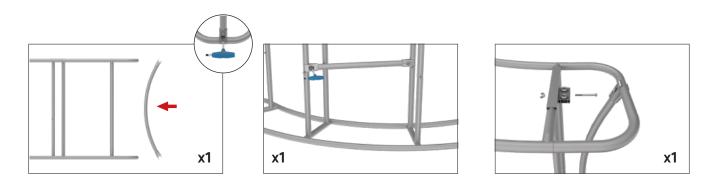

### IFD-H-04CV:

Assemble x1 end cap on left side only. Use hand tool when shown.

#### CROSSBAR SUPPORT:

Attach across second opening from the left.

#### **COUNTER TOP SUPPORT:** For leveling end cap counter top.

#### IFD-H-03CV:

Assemble x1 end cap on left side only. Use hand tool when shown.

IFD-H-04CV