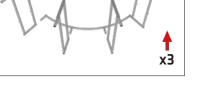

#### FRAME ASSEMBLY:

Assemble base parts and poles by pressing and pushing together.

**\*NOT ALL PARTS WILL BE USED:** This counter is made from x3 full kits and not all parts will be needed to complete this design.