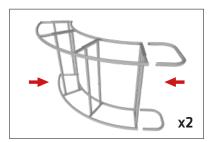

#### FRAME ASSEMBLY:

Assemble base parts and poles by pressing and pushing together.

**\*NOT ALL PARTS WILL BE USED:** This counter is made from x3 full kits and not all parts will be needed to complete this design.

### IFD-H-03CV: X1

x2