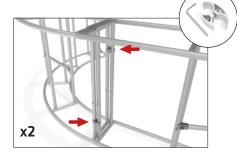

#### FRAME ASSEMBLY:

Assemble base parts and poles by pressing and pushing together.

**\*NOT ALL PARTS WILL BE USED:** This counter is made from x3 full kits and not all parts will be needed to complete this design.

#### CROSSBAR SUPPORT:

Attach across second opening from the left.

#### **COUNTER TOP SUPPORT:** For leveling end cap counter top.